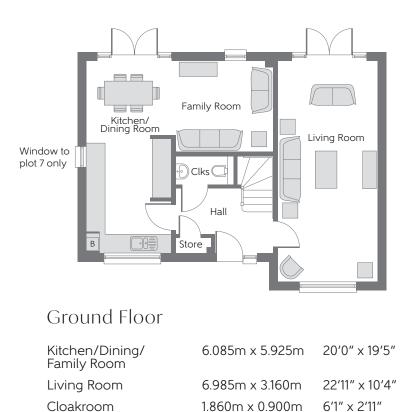

B - Boiler Clks - Cloakroom W - Fitted Wardobe WS - Wardrobe Space (suggestion only, wardrobe not included) (CYL) - Hot Water Cylinder

Furniture arrangements are for illustrative purposes only. Items are not included, nor to scale.