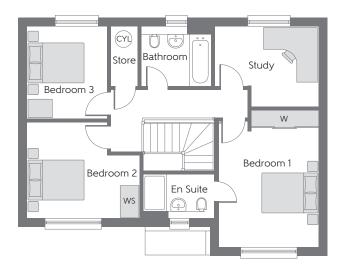

## First Floor

| Bedroom 1          | 4.350m x 3.160m | 14'3" x 10'4" |
|--------------------|-----------------|---------------|
| Bedroom 1 En Suite | 2.315m x 1.420m | 7'7" x 4'8"   |
| Bedroom 2          | 3.580m x 3.060m | 11′9″ × 10′0″ |
| Bedroom 3          | 2.930m x 2.560m | 9′7″ x 8′5″   |
| Study              | 3.285m x 2.540m | 10'9" x 8'4"  |
| Bathroom           | 2.250m x 1.900m | 7'3" x 6'2"   |

B - Boiler Clks - Cloakroom W - Fitted Wardobe WS - Wardrobe Space (suggestion only, wardrobe not included) (CYL) - Hot Water Cylinder

Furniture arrangements are for illustrative purposes only. Items are not included, nor to scale.