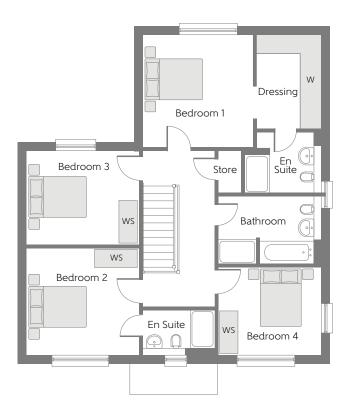

## First Floor

| Bedroom 1          | 3.43m x 3.50m | 11′3″ x 11′6″  |
|--------------------|---------------|----------------|
| Dressing           | 2.01m x 2.91m | 6′7″ x 9′7″    |
| Bedroom 1 En Suite | 2.36m x 1.91m | 7′9″ x 6′3″    |
| Bedroom 2          | 3.51m x 3.31m | 11'6" x 10'10" |
| Bedroom 2 En Suite | 2.24m x 1.40m | 7'4" x 4'7"    |
| Bedroom 3          | 3.51m x 2.91m | 11'6" x 9'7"   |
| Bedroom 4          | 3.19m x 2.73m | 10'6" x 8'11"  |
| Bathroom           | 3.19m x 2.10m | 10'6" x 6'11"  |

B - Boiler Clks - Cloakroom W - Fitted Wardrobe WS - Wardrobe Space (suggestion only, wardrobe not included)

Furniture arrangements are for illustrative purposes only. Items are not included, nor to scale.