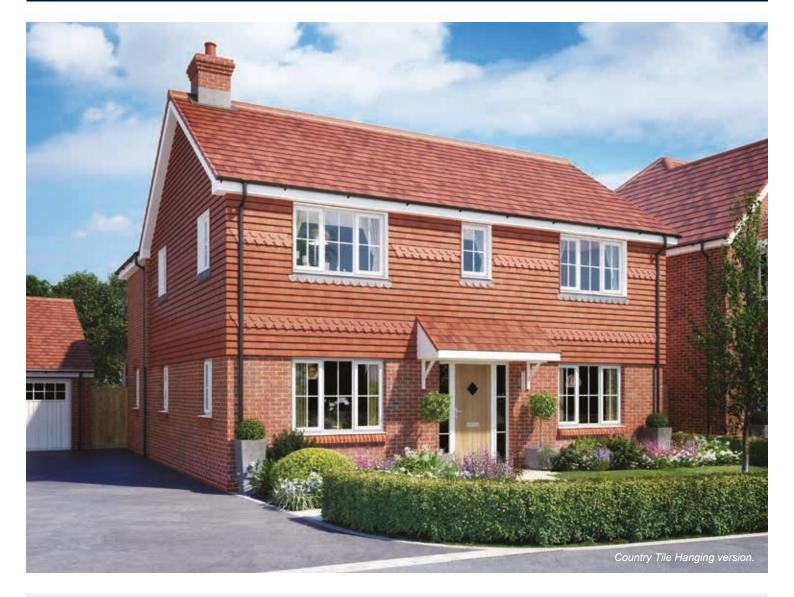

FOUR BEDROOM HOME PLOTS 43 & 63





bellway.co.uk



## First Floor

| Bedroom 1          | 3.43m x 3.50m | 11′3″ x 11′6″  |
|--------------------|---------------|----------------|
| Dressing           | 2.01m x 2.91m | 6′7″ x 9′7″    |
| Bedroom 1 En Suite | 2.36m x 1.91m | 7′9″ x 6′3″    |
| Bedroom 2          | 3.51m x 3.31m | 11'6" x 10'10" |
| Bedroom 2 En Suite | 2.24m x 1.40m | 7'4" x 4'7"    |
| Bedroom 3          | 3.51m x 2.91m | 11'6" x 9'7"   |
| Bedroom 4          | 3.19m x 2.73m | 10'6" x 8'11"  |
| Bathroom           | 3.19m x 2.10m | 10'6" x 6'11"  |

## Ground Floor

| Kitchen/Dining | 5.52m x 6.18m | 18'1" x 20'3" |
|----------------|---------------|---------------|
| Family         | 3.21m x 3.59m | 10'6" x 11'9" |
| Living Room    | 3.45m x 6.31m | 11'4" x 20'8" |
| Utility        | 1.91m x 1.71m | 6′