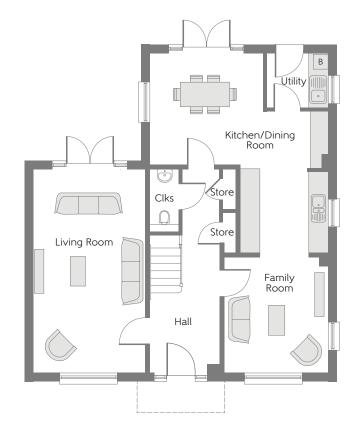

## Ground Floor

| Kitchen/Dining | 5.52m x 6.18m | 18'1" x 20'3" |
|----------------|---------------|---------------|
| Family         | 3.21m x 3.59m | 10'6" x 11'9" |
| Living Room    | 3.45m x 6.31m | 11'4" x 20'8" |
| Utility        | 1.91m x 1.71m | 6′3″ x 5′7″   |
| Cloakroom      | 0.90m x 1.94m | 3'0" x 6'4"   |

B - Boiler Clks - Cloakroom W - Fitted Wardrobe WS - Wardrobe Space (suggestion only, wardrobe not included)

Furniture arrangements are for illustrative purposes only. Items are not included, nor to scale.