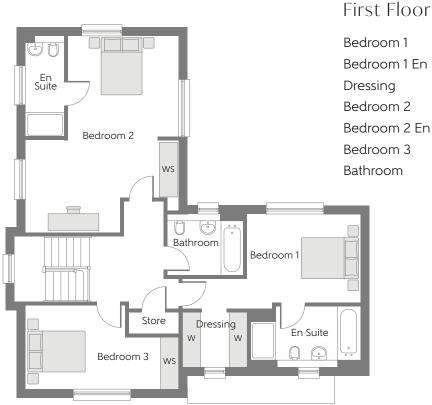

## 5.54m x 2.93m (max) Bedroom 1 18'2" x 9'7" (max) (max) 11'2" x 6'3" 6'8" x 5'8" 3.41m x 1.90m Bedroom 1 En Suite Dressing 2.04m x 1.72m 5.30m x 6.02m 19'8" x 17'4" (max) (max) 3'11" x 10'3" Bedroom 2 (max) (max) 1.20m x 3.14m Bedroom 2 En Suite

15′6″ x 8′7″ (max) (max) 7′9″ x 6′3″ 4.74m x 2.61m 2.37m x 1.90m

B - Boiler Clks - Cloakroom W - Fitted Wardrobe WS - Wardrobe Space (suggestion only, wardrobe not included)