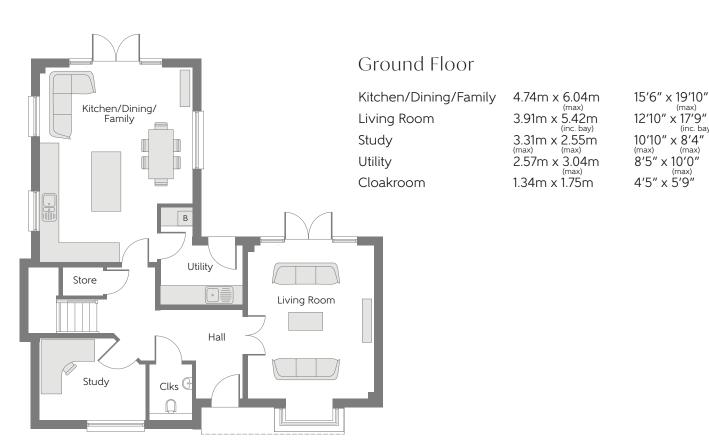

15′6″ x 8′7″ (max) (max) 7′9″ x 6′3″ 4.74m x 2.61m 2.37m x 1.90m

B - Boiler Clks - Cloakroom W - Fitted Wardrobe WS - Wardrobe Space (suggestion only, wardrobe not included)