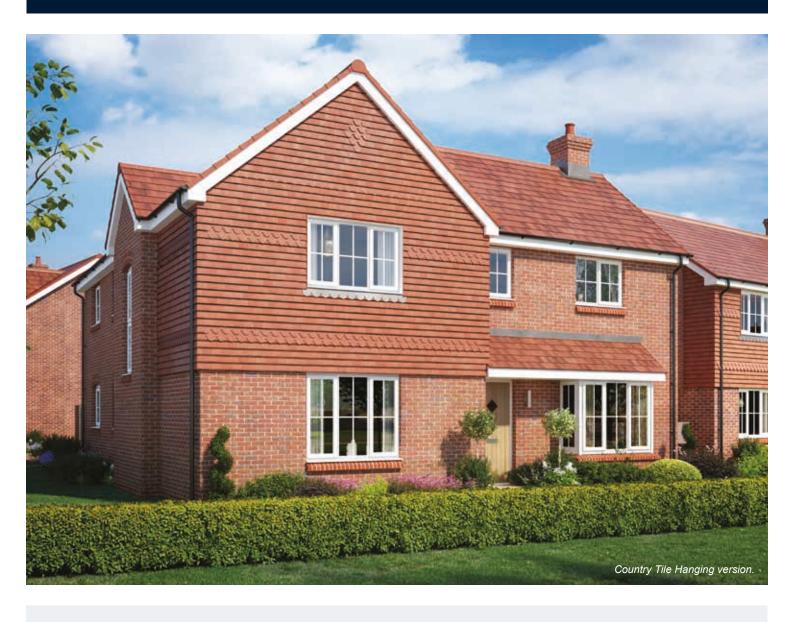

## The Marcel

THREE BEDROOM HOME
PLOT 44







## 5.54m x 2.93m (max) Bedroom 1 18'2" x 9'7" (max) (max) 11'2" x 6'3" 6'8" x 5'8" 3.41m x 1.90m Bedroom 1 En Suite Dressing 2.04m x 1.72m 5.30m x 6.02m 19'8" x 17'4" (max) (max) 3'11" x 10'3" Bedroom 2 (max) (max) 1.20m x 3.14m Bedroom 2 En Suite

15′6″ x 8′7″ (max) (max) 7′9″ x 6′3″ 4.74m x 2.61m 2.37m x 1.90m



B - Boiler Clks - Cloakroom W - Fitted Wardrobe WS - Wardrobe Space (suggestion only, wardrobe not included)

## Furniture arrangements are for illustrative purposes only. Items are not included, nor to scale.

The items shown in this key may be subject to change, and positions could vary from those indicated on this floorplan. Please refer to Sales Advisor for details of your selected plot. Computer generated image shown overleaf. External finishes, landscaping and config