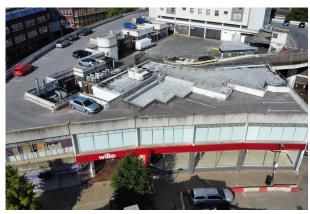

Hereward 18 Hereward Cross, Peterborough, PE1 1TB

Prominent City Centre Retail & Leisure Development various units available to let

**1,200 to 32,000 sq ft** (111.48 to 2,972.90 sq m)

- Various split options available on the ground floor requirement led
- Multiple access points: Broadway, Midgate, Cattle Market Road
- Busy high street location in the City Centre
- Occupiers include Tesco, Poundland and Wetherspoons
- Access to 23 parking spaces on the roof
- Loading bay access