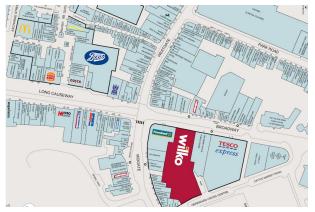

#### Description

Hereward is a city centre development with a vision to bring some exciting new retail & leisure operators to Peterborough. Offering various units from 1,700 sq ft to 32,000 sq ft at ground floor and an additional 4,500 sq ft - 10,000 sq ft for commercial use on the 1st floor. Queensgate shopping centre, Cathedral Square, New theatre and a number of bus stops are surround Hereward, supporting a heavy footfall in the vicinity.

#### Location

Hereward sits in the heart of Peterborough - currently experiencing some of the fastest growth in the UK. Having recently launched a brand new university and lab-enabled Innovation & Research Centre, Peterborough has attracted new students to the city inspired by the vocational courses and strong relationships with local businesses. This in turn has put increased demand for city centre amenities. In addition to this there have been businesses choosing to relocate back into the City centre for the convenience of quick travel links with London along with retaining their employees who want to be able to enjoy more of the benefits of shops, outdoor space, gyms, bars and restaurants during and after work.