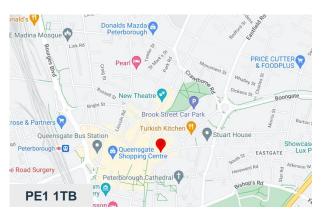

#### Location

Hereward sits in the heart of Peterborough - currently experiencing some of the fastest growth in the UK. Having recently launched a brand new university and lab-enabled Innovation & Research Centre, Peterborough has attracted new students to the city inspired by the vocational courses and strong relationships with local businesses. This in turn has put increased demand for city centre amenities. In addition to this there have been businesses choosing to relocate back into the City centre for the convenience of quick travel links with London along with retaining their employees who want to be able to enjoy more of the benefits of shops, outdoor space, gyms, bars and restaurants during and after work.