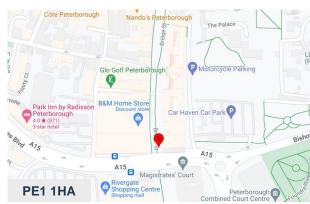

#### Location

The building sits at the junction of Bridge Street (the main City Centre high street leading to Cathedral Square), and Bourges Boulevard. The unit benefits from high footfall, in and out of the City Centre. It sits on the main arterial pedestrian route to and from Fletton Quays, Weston Homes stadium, ARU University campus, the Lido and parking at Car Haven and Asda car parka. Rear-servicing access is available on the St Peters Road side of the unit.