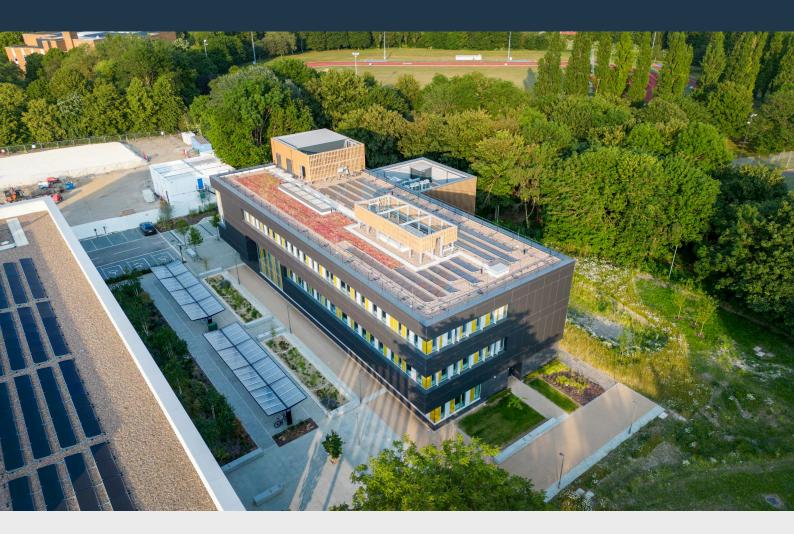

Peterborough Innovation & Research Centre Bishop's Road, Peterborough, PE1 5BW

Peterborough Innovation & Research Centre is a state of the art building, to inspire & provide a cutting edge environment for its occupiers.

#### Description

The ARU Peterborough Innovation & Research Centre located at the ARU University Campus, is an outstanding, brand new development designed by renowned MCW Architects. Neighbouring University House offers vocational and employment focused courses for undergraduate and postgraduate students including nursing, healthcare, biomedical science, computer science construction management, cyber security and engineering. Aspirations for the Peterborough Innovation & Research Centre are to connect with business within these industry groups and form a collaborative hub of education, research, science and innovation.

#### Location

Situated within beautifully landscaped grounds and public realm, open spaces and the River Nene, the Peterborough Innovation & Research Centre sits in a prime spot in the heart of the City on Bishop's Road. The brand-new campus opened in September 2022. It offers onsite parking and is accessed by direct pedestrian & cycle routes, within a short walk of the train station and city centre amenities. Bishop's Road connects to Frank Perkins Parkway for all routes around the city and further afield.