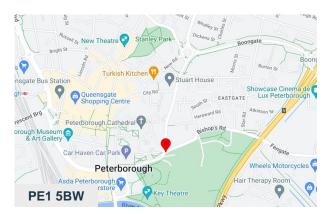

#### Location

Situated within beautifully landscaped grounds and public realm, open spaces and the River Nene, the Peterborough Innovation & Research Centre sits in a prime spot in the heart of the City on Bishop's Road. The brand-new campus opened in September 2022. It offers onsite parking and is accessed by direct pedestrian & cycle routes, within a short walk of the train station and city centre amenities. Bishop's Road connects to Frank Perkins Parkway for all routes around the city and further afield.