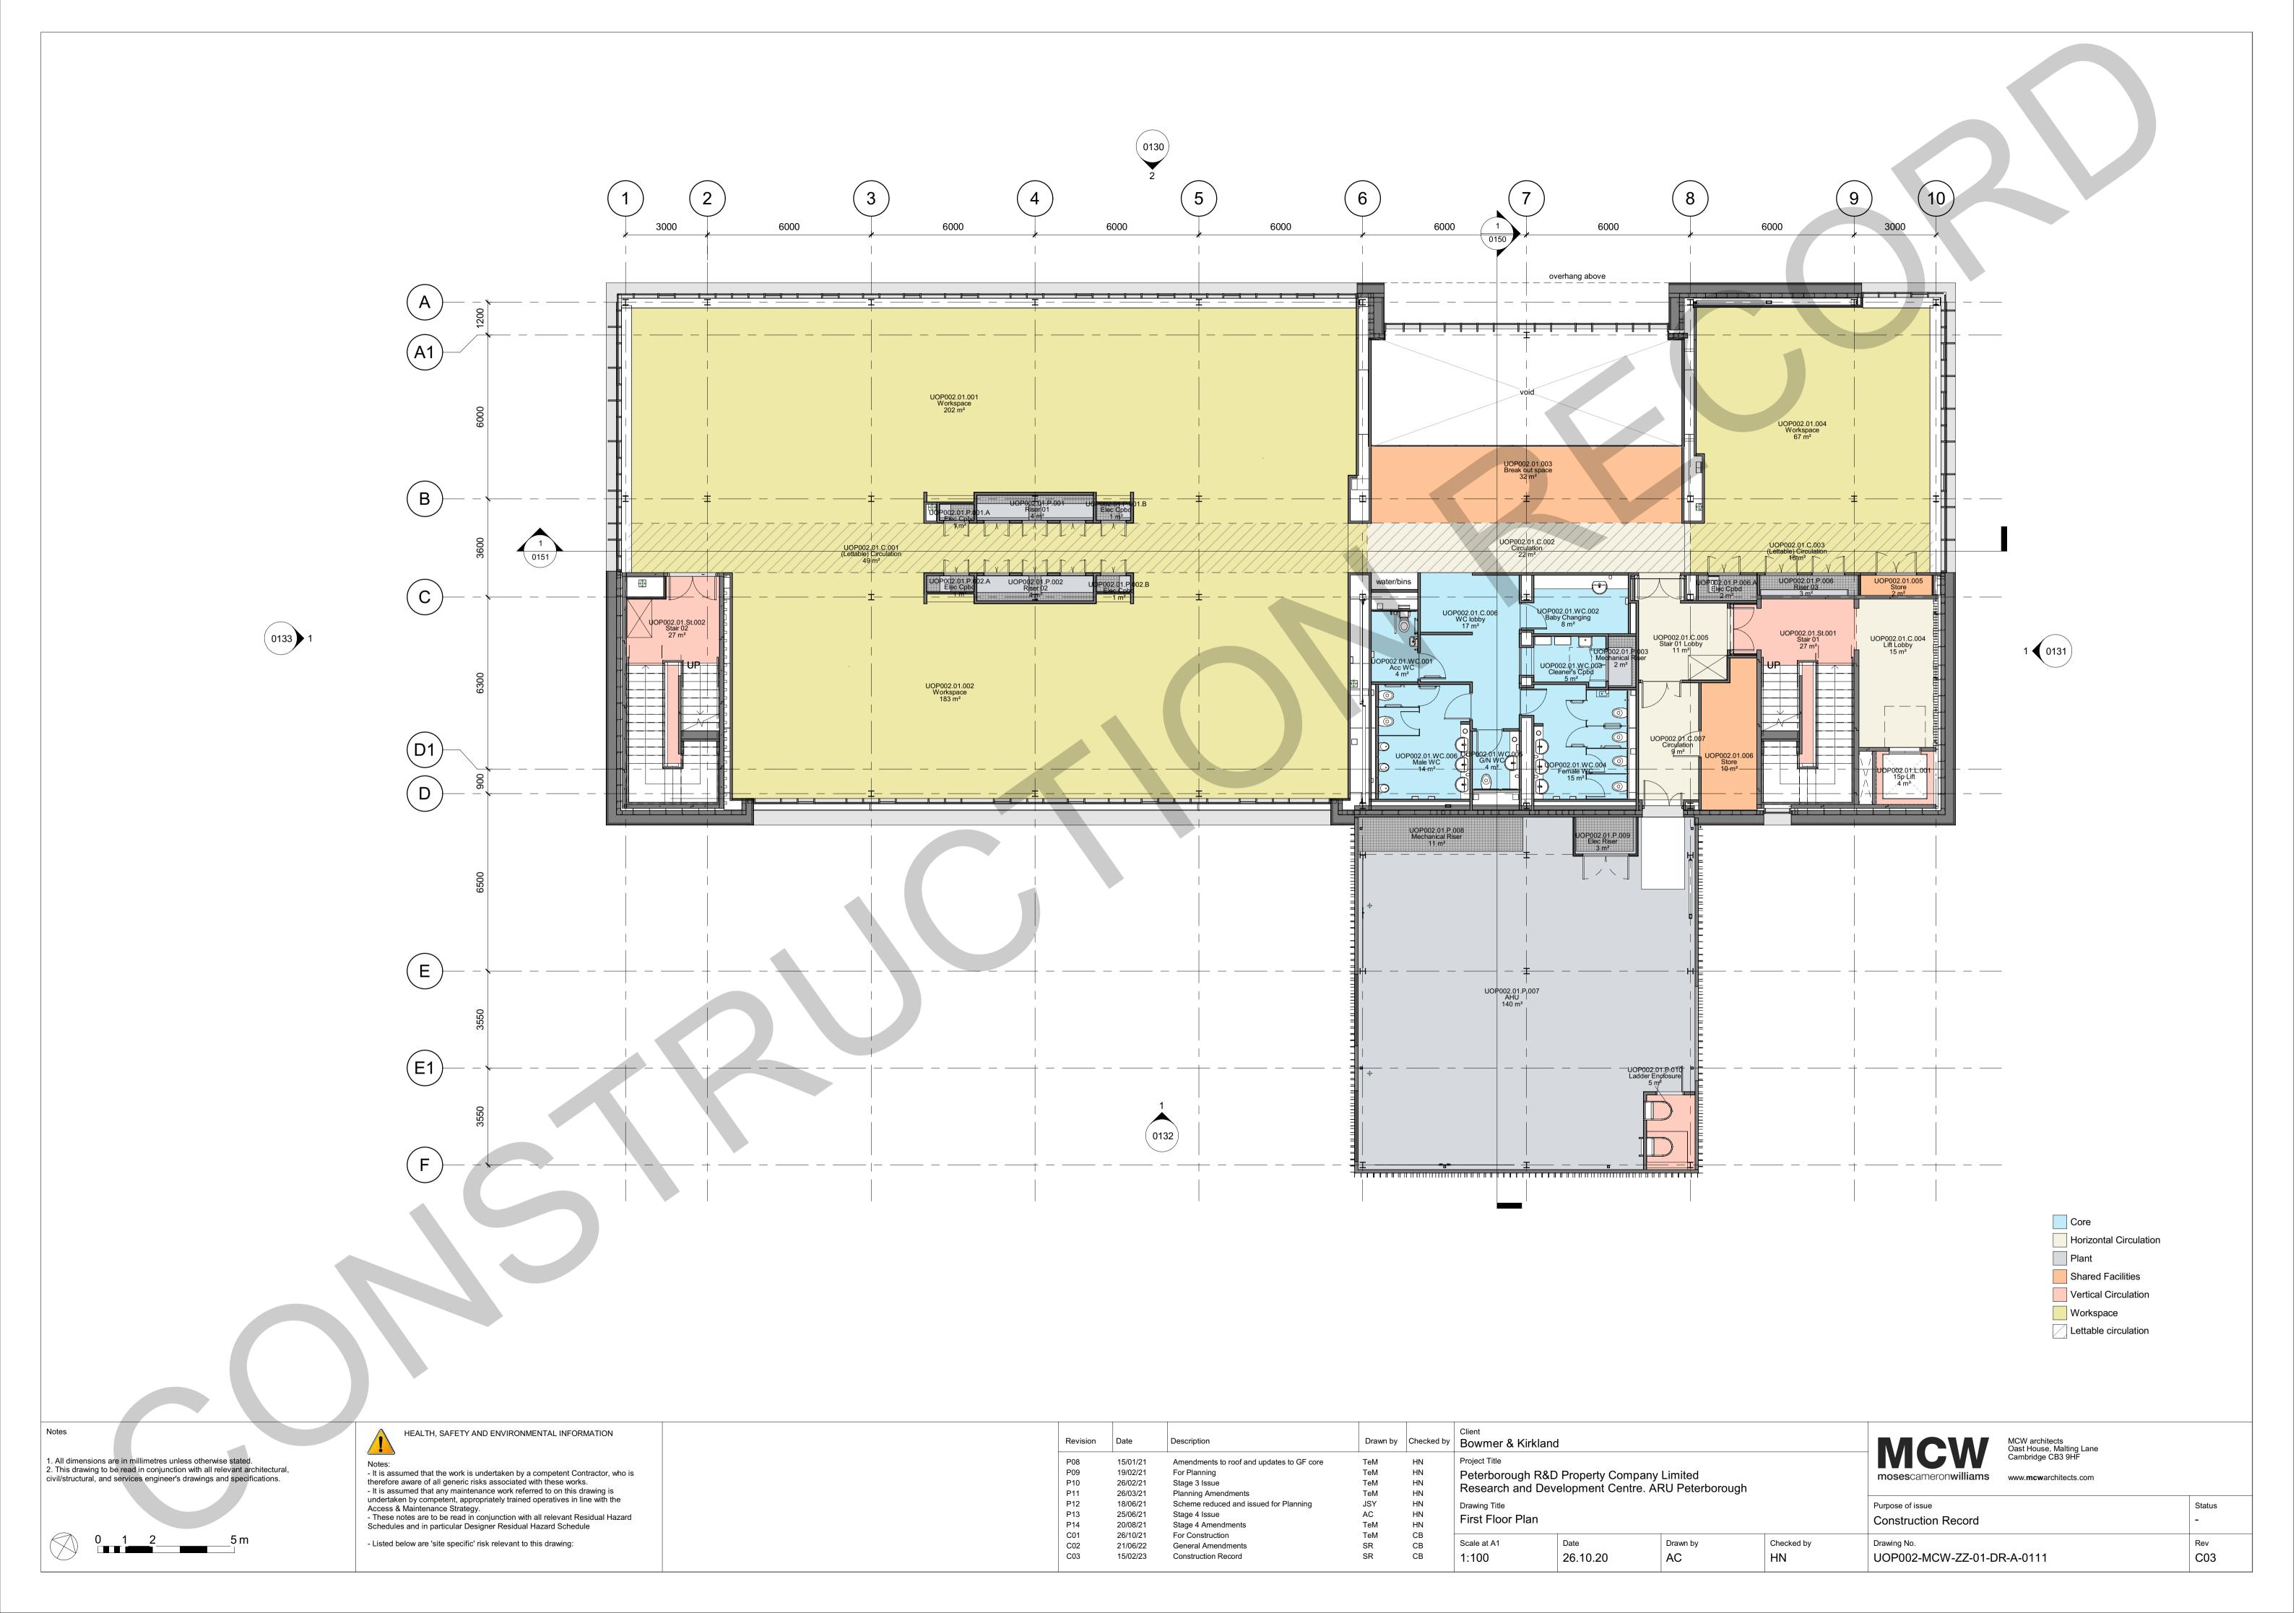

### Accommodation

The accommodation is available on the first floor:

| Total | 6,297 | 585.01 |              |
|-------|-------|--------|--------------|
| 1st   | 6,297 | 585.01 | Available    |
| Name  | sq ft | sq m   | Availability |