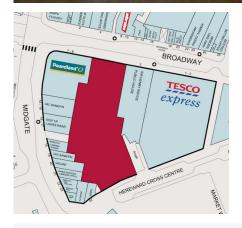

Hereward
Unit 18, Midgate, Peterborough, PE11TB

Prominent city centre retail and leisure opportunity

1,202 sq ft (111.67 sq m)

- City centre retail premises
- Suitable for a range of uses
- Prominent location close to Long Causeway and Queensgate shopping centre
- Other occupiers include Tesco, Poundland and Wetherspoons
- Access to 23 parking spaces on the roof

### Description

Hereward is a city centre development with a vision to bring some exciting new retail and leisure operators to Peterborough. Queensgate shopping centre, Cathedral Square, the New Theatre and a number of bus stops surround Hereward, supporting a strong footfall in the vicinity.