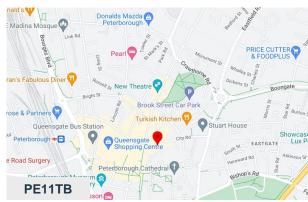

#### Location

Hereward sits in the heart of Peterborough, currently experiencing some of the fastest growth in the UK. With the arrival of the new ARU University there has been an increase in demand for city centre amenity. In addition, there have been businesses relocating back to the city centre for the convenience of quick travel links to London, and the ability to retain staff who wish to be able to enjoy more of the benefits of shops, outdoor space, gyms, bars and restaurants during and after work. The premises are accessible directly from Midgate.