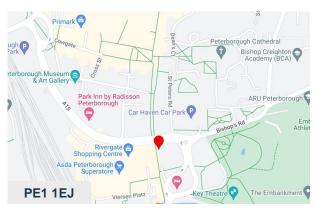

Rivergate Shopping Centre Rivergate, Peterborough, PE1 1EJ

New units available to let in Rivergate - the Peterborough Food & Beverage Quarter.

1,412 to 4,346 sq ft (131.18 to 403.76 sq m)

- Fantastic footfall located on main thoroughfare between City Centre and Fletton Quats
- Located on pedestrianised street, Viersen Platz
- Undercover walkway to Asda and car park
- Home to Fratelli's, famous local restaurant operator

## Location

Sitting at a busy crossroads with Bridge Street and Bourges Boulevard, Rivergate sits at the epicentre of road and pedestrian traffic moving through the City Centre of Peterborough. Units along Viersen Platz benefit from a pedestrianised street which could open up opportunities to create a pavement cafe culture which would add to the buzz of the existing street market stalls.