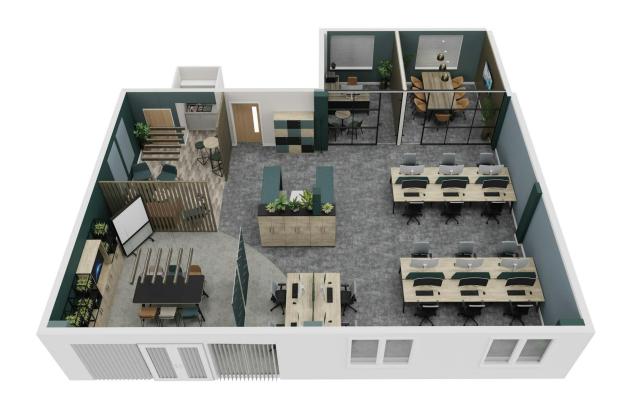

# Vantage Park

Washingley Road, Huntingdon, PE29 6SR

Open plan, modern office suites available To Let. Indicative CGI fitouts available.

1,281 to 8,887 sq ft (119.01 to 825.63 sq m)

- On-site parking
- Convenient access to the A14 and A1
- Shared garden and balconies to the top floor
- Raised floors, suspended ceiling and comfort cooling throughout
- Opportunity for self-contained building (2a) - up to 4,689 sq ft
- CAT A + / fitted options available

# Description

Units 2a, 2b & 2c offer a terrace of 3 office buildings with modern, flexible accommodation from 1,281 - 8,952 sq ft. All available accommodation benefits from allocated parking and a shared garden to the rear. CGIs showing how the space could be fitted out now available. Note this is for visual purposes only.