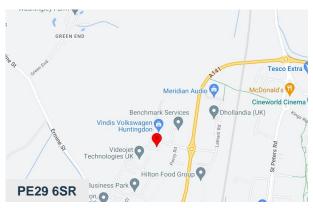

## Location

Sitting north of Huntingdon, Vantage Park benefits from convenient links to the A14 and A1 approx. two miles to the west. The A14 provides the main east/west link from Felixstowe across to the M1/M6.