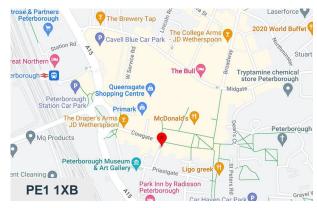

#### Location

Located on Church Street, the building benefits from heavy footfall due to the popular food & beverage outlets on Cathedral Square and Cowgate, and the pedestrian access between the city centre and the train & bus stations. Existing operators along Church Street include Cote Brasserie, Las Iguanas, Five Guys, Wildwood, Pizza Express and Kokoro. The property continues down Cross Street into a recognised business district with architects, solicitors, accountants, recruitment consultants and local council occupying properties on Priestgate, Bridge Street and Bourges Boulevard.

10 Church Street also faces Queensgate, Peterborough's leading mixed use leisure and shopping destination, housing multiple high street fashion brands, Puttstars golf & diner experience and Frasers department store.