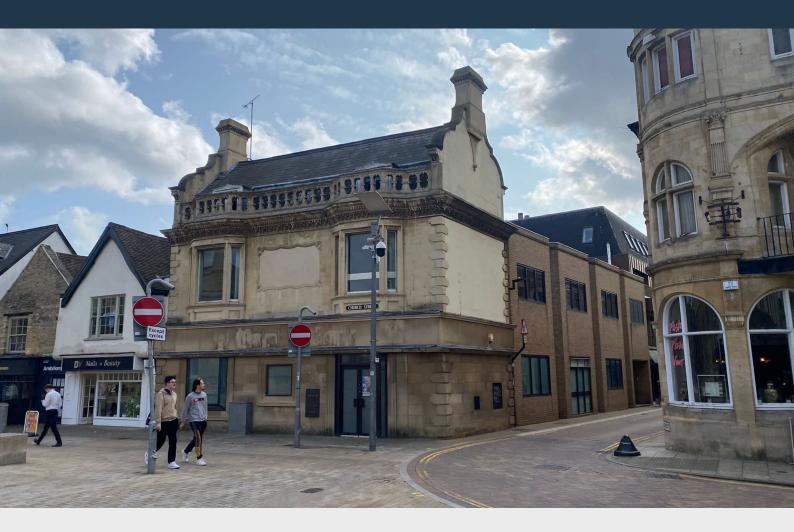

10 Church Street

Cathedral Square, Peterborough, PE1 1XB

Prominent city centre freehold opportunity with dual frontage and dual access.

- Freehold
- Pricing £750,000
- Offered with vacant possession
- Dual frontage and dual access
- Central, high footfall location
- Direct pedestrian access to train station in 4 mins
- Owner occupier or development opportunity

### Description

This prominent 3-storey, self-contained building sits on Church Street, overlooking Cathedral Square and continues down Cross Street. It offers dual frontage to Church Street and Cross Street with multiple separate accesses on both Church Street and Cross Street. The property is vacant which allows various opportunities for owner occupation or redevelopment as either commercial or residential subject to the usual consents. The building is configured in a way which would allow the upper parts to be independently accessed and operated. There is further potential to add an additional storey at the rear of the third floor (along Cross Street) subject to the usual consents.