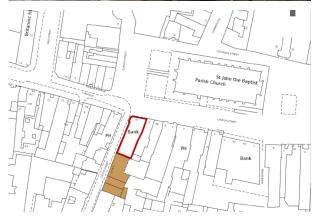

### Description

This prominent 3-storey, self-contained building sits on Church Street, overlooking Cathedral Square and continues down Cross Street. It offers dual frontage to Church Street and Cross Street with multiple separate accesses on both Church Street and Cross Street. The property is vacant which allows various opportunities for owner occupation or redevelopment as either commercial or residential subject to the usual consents. The building is configured in a way which would allow the upper parts to be independently accessed and operated. There is further potential to add an additional storey at the rear of the third floor (along Cross Street) subject to the usual consents.