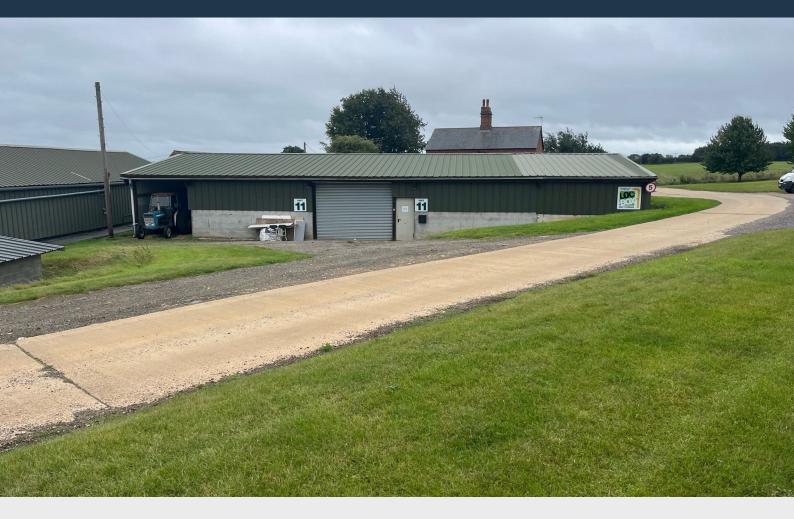

Unit 11
Matts Lodge Farm, Grooms Lane, Northampton, NN6 8NN

A high quality rural workshop available to let

1,040 sq ft (96.62 sq m)

- 3-phase electricity
- sodium lighting
- electric roller shutter door
- ample parking and communal on site facilities

# Description

The property is to the front of Matts Lodge Farm and comprises of a fully insulated open plan workshop with a concrete floor. In the corner of the unit is a small self contained office.