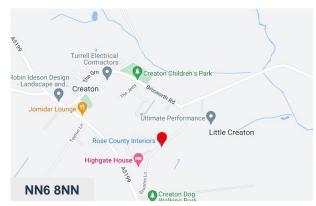

### Location

The property is located at Matts Lodge Farm just off the A5199 in the village of Creaton Northamptonshire.

The A5199 provides access to Northampton (8 miles), Junction 1 of the A14 (5 miles) and the wider national motorway network.