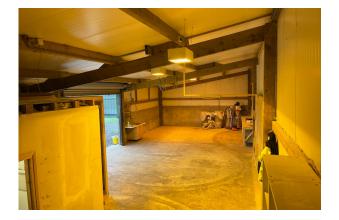

# Description

The property is to the front of Matts Lodge Farm and comprises of a fully insulated open plan workshop with a concrete floor. In the corner of the unit is a small self contained office.