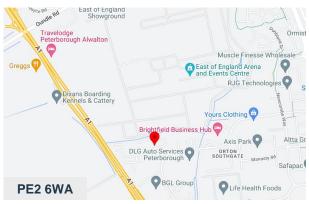

#### Location

The business centre sits on an excellent road network. There is on-site parking and you can reach the A1 (both North and South bound) in only a few minutes by car.

Peterborough City Centre is approximately 4 miles away with direct trains to Edinburgh, Birmingham and London (trains to London within 45 minutes).