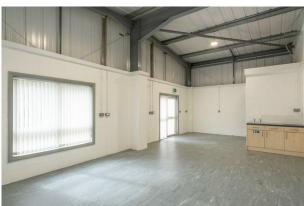

#### Description

Flexspace offers a variety of units in both size and versatility. Current occupiers include a wide range of businesses from a wedding dress retailer, dog groomer and sewn goods manufacturer.

The centre is fully telecoms & IT enabled and offers meeting rooms, car parking, cycle racks and CCTV security. Some of the units have their own kitchenettes, WCs and some have access to shower facilities.

### Accommodation

Flexspace Peterborough offers a variety of units from workshops and studios to offices and light industrial:

| Name                                | sq ft |
|-------------------------------------|-------|
| Unit - 12 - Flexible Business Unit  | 246   |
| Unit - 60 - Flexible Business Unit  | 308   |
| Unit - 106 - Flexible Business Unit | 333   |
| Unit - 62 - Flexible Business Unit  | 362   |
| Unit - 64 - Flexible Business Unit  | 362   |
| Unit - 70 - Flexible Business Unit  | 391   |
| Unit - 98 Flexible Business Unit    | 450   |
| Unit - 96 - Flexible Business Unit  | 548   |
| Unit - 22 - Flexible Business Unit  | 576   |
| Unit - 8 - Flexible Business Unit   | 862   |
| Unit - 118 - Flexible Business Unit | 1,018 |
| Unit - 28 - Workshop                | 1,505 |
| Total                               | 6,961 |