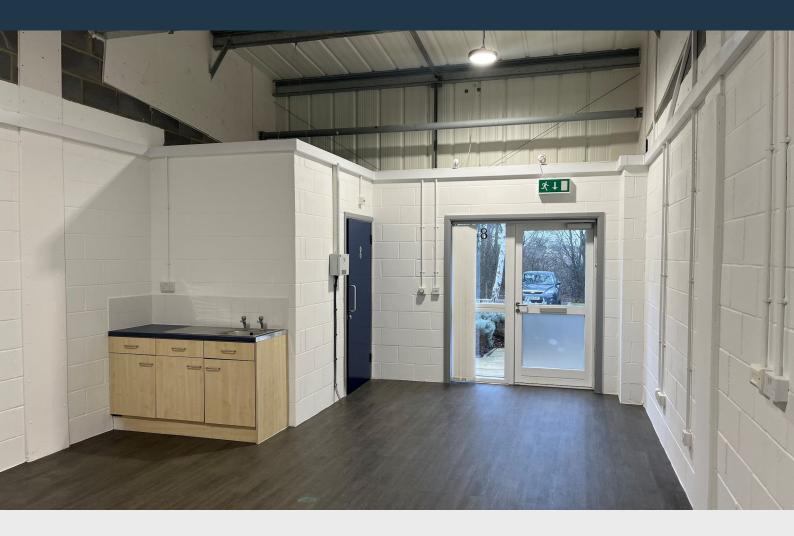

#### Description

Flexspace offers a variety of units in both size and versatility. Current occupiers include a wide range of businesses from a wedding dress retailer, dog groomer and sewn goods manufacturer.

The centre is fully telecoms & IT enabled and offers meeting rooms, car parking, cycle racks and CCTV security. Some of the units have their own kitchenettes, WCs and some have access to shower facilities.

### Accommodation

Flexspace Peterborough offers a variety of units from workshops and studios to offices and light industrial:

| Name                                | sq ft |
|-------------------------------------|-------|
| Unit - 12 - Flexible Business Unit  | 246   |
| Unit - 60 - Flexible Business Unit  | 308   |
| Unit - 106 - Flexible Business Unit | 333   |
| Unit - 62 - Flexible Business Unit  | 362   |
| Unit - 64 - Flexible Business Unit  | 362   |
| Unit - 70 - Flexible Business Unit  | 391   |
| Unit - 98 Flexible Business Unit    | 450   |
| Unit - 96 - Flexible Business Unit  | 548   |
| Unit - 22 - Flexible Business Unit  | 576   |
| Unit - 8 - Flexible Business Unit   | 862   |
| Unit - 118 - Flexible Business Unit | 1,018 |
| Unit - 28 - Workshop                | 1,505 |
| Total                               | 6,961 |