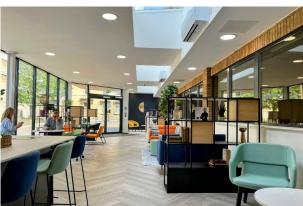

Trinity has undergone a comprehensive refurbishment with a single-storey extension at the ground floor. This has totally refreshed the sense of arrival at Trinity, delivering a fantastic new entrance lobby full of natural light, contemporary breakout areas, from soft seating to window bar stools and an on-site cafe.