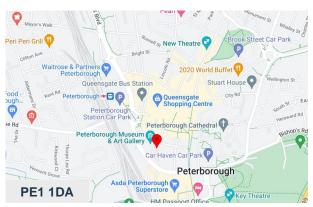

#### Location

Trinity is located along Trinity Street within the Priestgate area of Peterborough City. The offices sit in the heart of the city, neighbouring the Peterborough Museum and the amenities of Cathedral Square and Queensgate Shopping Centre. There is parking immediately outside the building or a direct pedestrian access route to the train or bus stations 4 minutes away. Additional landmarks surround Trinity within a few minutes walk, such as the ARU Peterborough campus, the Lido, Embankment & River Nene, Fletton Quays and Weston Homes Stadium.