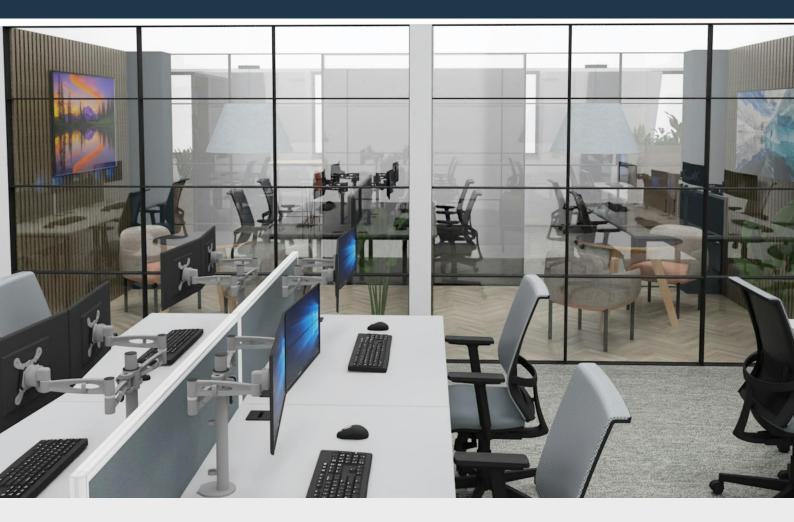

#### Description

Trinity offers flexible office suites starting from 1 desk, up to 3,069 st ft on the 3rd floor, conveniently situated in the Priestgate business district in the city centre of Peterborough.

Trinity provides four floors of office accommodation accessed from a central core. The 3rd floor will be undergoing refurbishment and available Q3 2023.

### Accommodation

| Total                        | 3,069 | 285.12 |              |  |
|------------------------------|-------|--------|--------------|--|
| 3rd - Refurbished part floor | 3,069 | 285.12 | Under Offer  |  |
| Name                         | sq ft | sq m   | Availability |  |