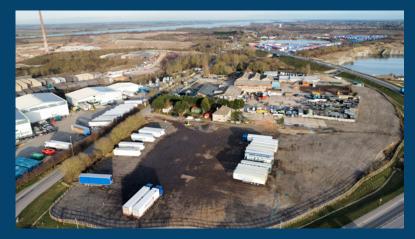

#### **THE SITE**

The site comprises c.5 acres of B8 open storage land accessed from the newly created A605 bypass road. The site offers secure, perimeter fenced yards with a levelled, hardcore finish and access to power.

Units from 0.5 acres are available.