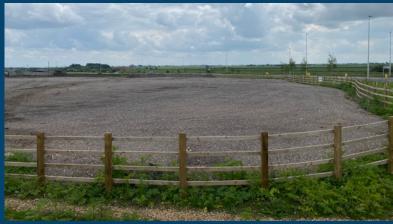

#### **THE SITE**

The site comprises c.5 acres of B8 open storage land accessed from the newly created A605 bypass road. The site offers secure, perimeter fenced yards with a levelled, hardcore finish and access to power.

Units from 0.5 acres are available.