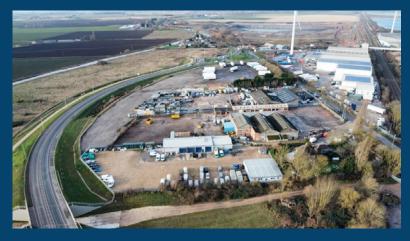

#### **THE SITE**

The site comprises c.5 acres of B8 open storage land accessed from the newly created A605 bypass road. The site offers secure, perimeter fenced yards with a levelled, hardcore finish and access to power.

#### **LOCATION**

Kings Dyke is located on the eastern edge of Peterborough with the A605 providing access into Peterborough City Centre only a few miles away.

The available land is situated on the north side of the new Kings Dyke crossing which now provides a bypass to the East Coast Mainline and therefore offers excellent connectivity to Peterborough and the A1.