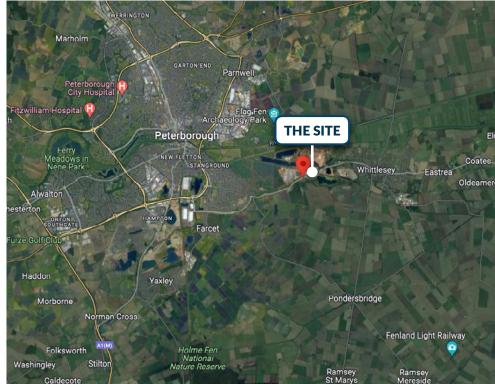

#### **LOCATION**

Kings Dyke is located on the eastern edge of Peterborough with the A605 providing access into Peterborough City Centre only a few miles away.

The available land is situated on the north side of the new Kings Dyke crossing which now provides a bypass to the East Coast Mainline and therefore offers excellent connectivity to Peterborough and the A1.