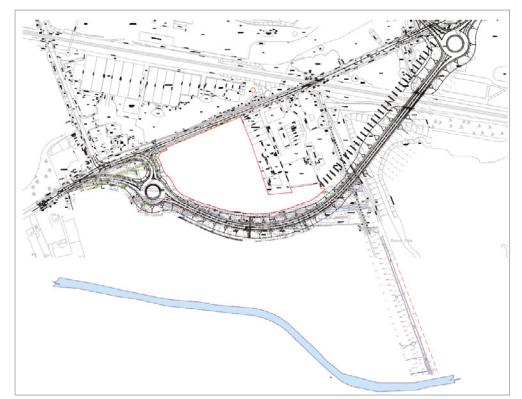

#### **THE SITE**

The site comprises c.5 acres of B8 open storage land accessed from the newly created A605 bypass road. The site offers secure, perimeter fenced yards with a levelled, hardcore finish and access to power.

#### **PLANNING**

The whole site sits within Fenland District Council.

The site has planning permission for B8 open storage.