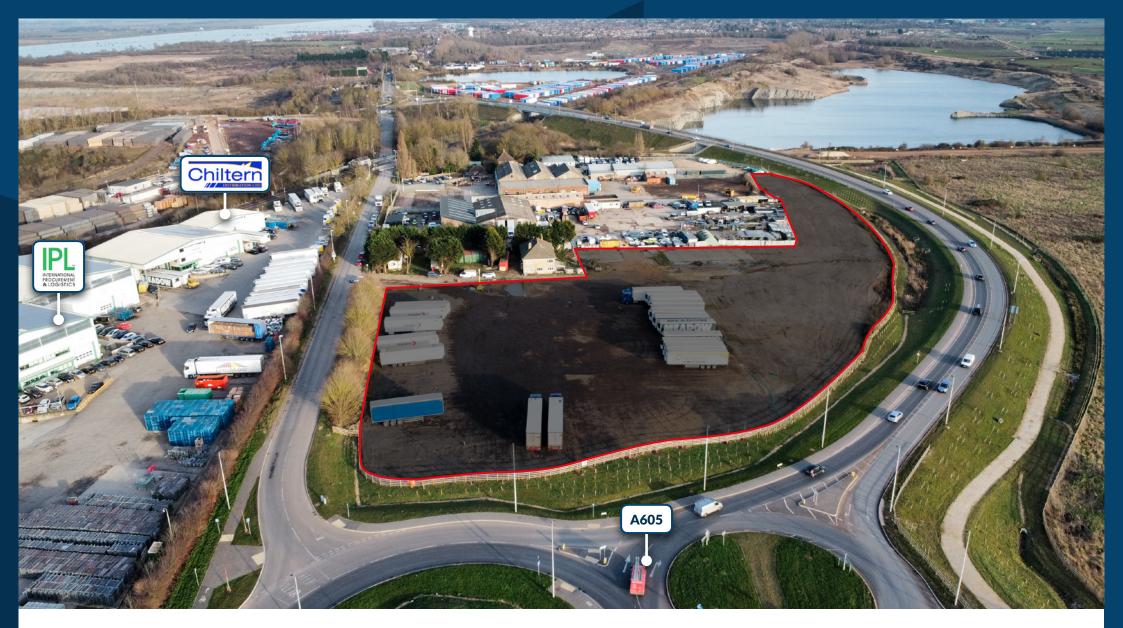

#### **THE SITE**

The site comprises c.5 acres of B8 open storage land accessed from the newly created A605 bypass road. The site offers secure, perimeter fenced yards with a levelled, hardcore finish and access to power.

#### **LOCATION**

Kings Dyke is located on the eastern edge of Peterborough with the A605 providing access into Peterborough City Centre only a few miles away.

The available land is situated on the north side of the new Kings Dyke crossing which now provides a bypass to the East Coast Mainline and therefore offers excellent connectivity to Peterborough and the A1.