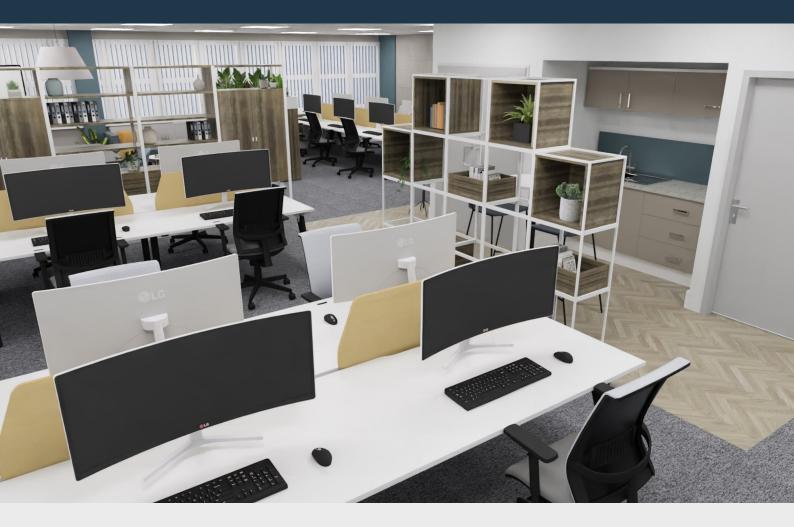

## Description

The refurbished office accommodation is located on the first floor of 6 The Forum, a semi-detached property within Minerva Business Park, offering office suites across ground and first floor. The office is carpeted and benefits from suspended ceilings with inset lighting and full access raised floors. WCs can be found in the common areas and a Kitchenette within the office suite. The accommodation comes with 6 car parking spaces immediately outside the property.

#### Accommodation

The accommodation comprises the following areas:

| Name  | sq ft |
|-------|-------|
| 1st   | 1,152 |
| Total | 1 152 |