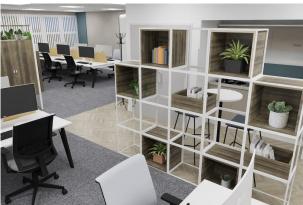

## Description

The refurbished office accommodation is located on the first floor of 6 The Forum, a semi-detached property within Minerva Business Park, offering office suites across ground and first floor. The office is carpeted and benefits from suspended ceilings with inset lighting and full access raised floors. WCs can be found in the common areas and a Kitchenette within the office suite. The accommodation comes with 6 car parking spaces immediately outside the property.