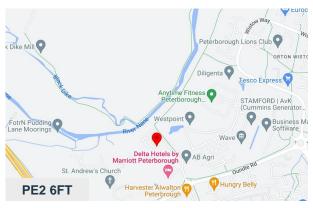

#### Location

Minerva Business Park is located within the premier out of town business park area, known as Lynch Wood, home to numerous corporate and private companies. Sitting 0.5 miles from the A1 provides convenient access to Peterborough's road networks. For employees, Nene Park is on the doorstep with miles of cycle paths and walking routes to explore.