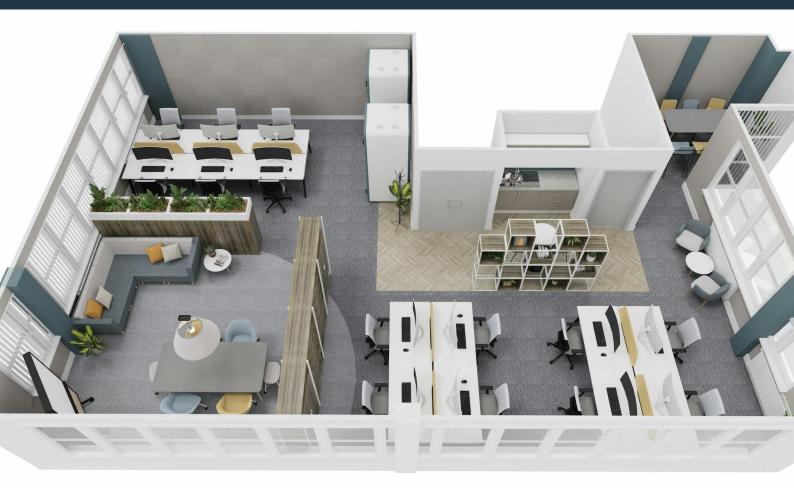

6 The Forum Minerva Business Park, Lynch Wood, Peterborough, PE2 6FT

Refurbished, triple-aspect office space located on the first floor, within the popular Minerva Business Park in Lynch Wood.

# **1,152 sq ft** (107.02 sq m)

- Popular office park location
- Fully refurbished
- Small business rates relief available
- Car parking spaces x 6
- Easy access to A1 & City Centre
- On-floor kitchenette

#### Description

The triple aspect office accommodation is located on the first floor of 6 The Forum. The office is refurbished, thus newly carpeted and benefits from suspended ceilings with inset lighting and full access raised floors. WCs can be found in the common areas and a kitchenette within the office suite. The accommodation comes with 6 car parking spaces immediately outside the property.