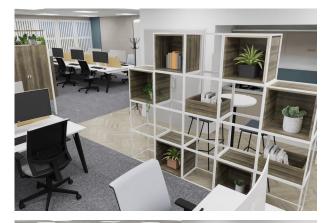

#### Description

The triple aspect office accommodation is located on the first floor of 6 The Forum. The office is refurbished, thus newly carpeted and benefits from suspended ceilings with inset lighting and full access raised floors. WCs can be found in the common areas and a kitchenette within the office suite. The accommodation comes with 6 car parking spaces immediately outside the property.