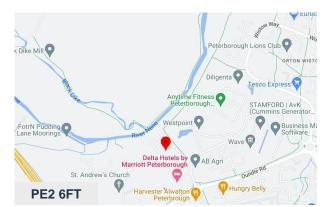

#### Location

Minerva Business Park is located within the premier out of town business park area, known as Lynch Wood, home to numerous corporate and private companies. Sitting 0.5 miles from the A1 provides convenient access to Peterborough's road networks. For occupiers, take work or take a break outside: Nene Park is on the doorstep with miles of cycle paths and walking routes to explore.