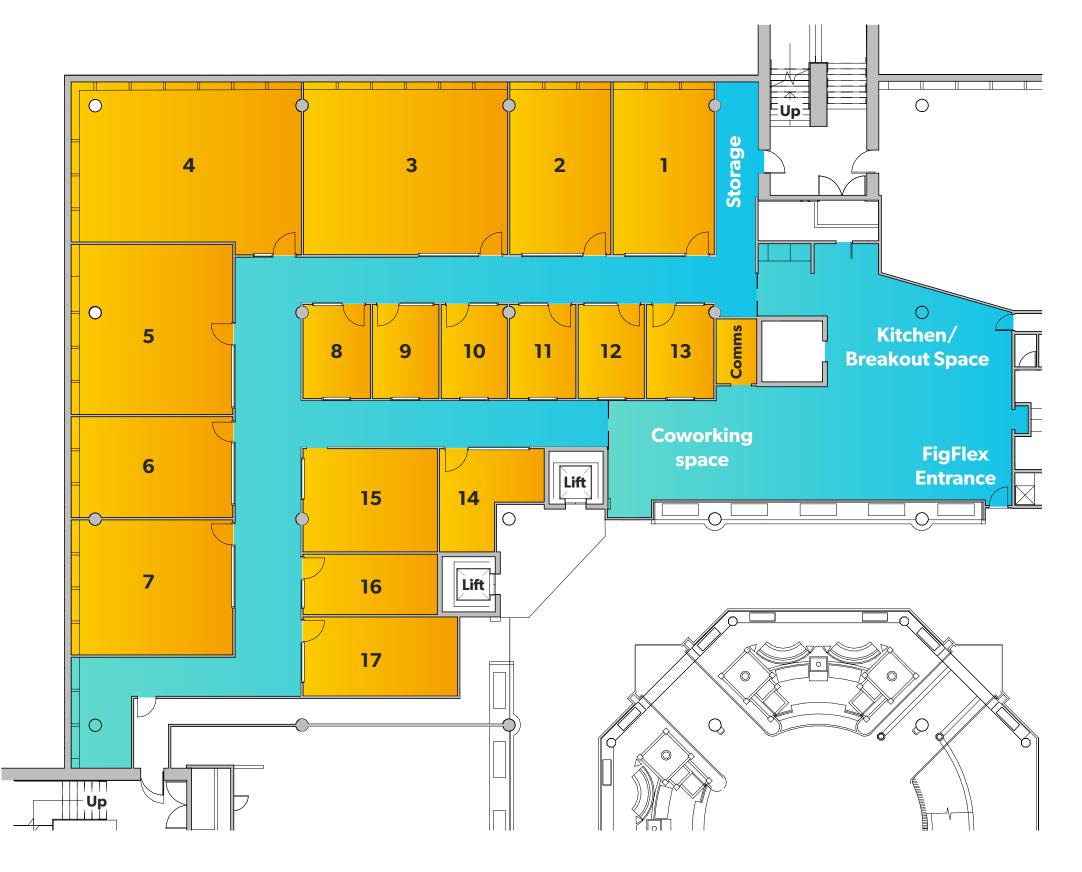

# This is how we're set up on the first floor of Lynch Wood Park

- 17 office suites
- Coworking space
- Breakout area
- Fully equipped kitchen