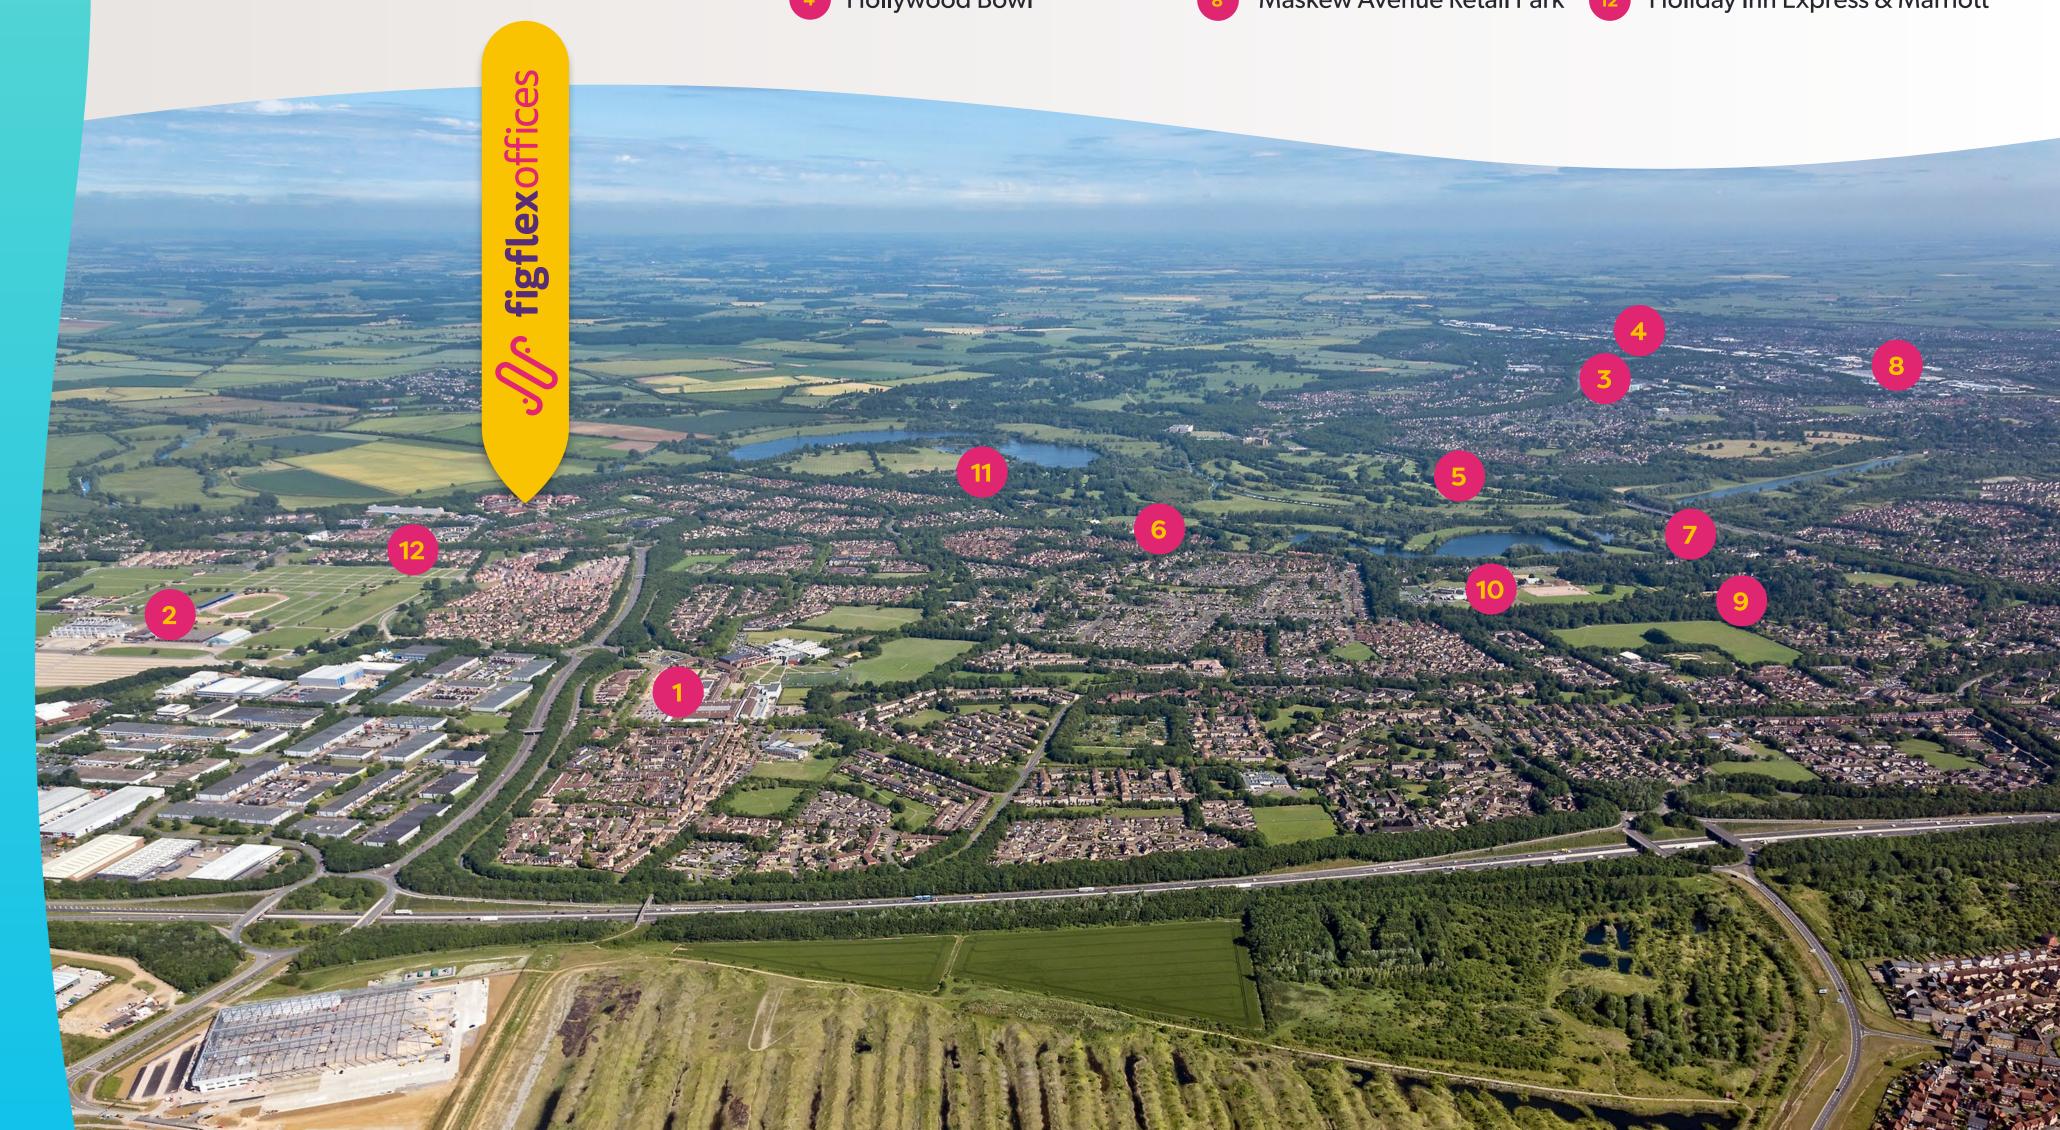

## What's in the area?

- Orton Gate Shopping Centre
- Arena & Events Centre
- Peterborough City Hospital
- Hollywood Bowl

- Holiday Inn Peterborough
- Premier Inn Peterborough
- Orton Mere Station
- Maskew Avenue Retail Park

- Orton Hall Hotel & Spa
- Nene Park Academy
- Miniture Railway
- Holiday Inn Express & Marriott