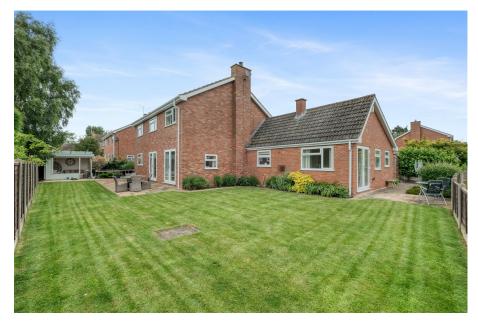

**Description:** As you approach the property, you will be greeted by a spacious driveway providing easy access to the front door, annex entrance, and the double garage. Step inside, and you'll find a welcoming and generously sized hallway that leads to the w/c, utility room, lounge, stairs to the first floor, and an internal entrance to the annex. The lounge has been thoughtfully upgraded with a charming log burner, creating a cozy and inviting atmosphere. When you open the French doors, you'll step onto the expansive patio area, boasting picturesque countryside views—a perfect setting for enjoyable outdoor dining during the summer. Continuing from the lounge, a separate dining room welcomes abundant natural light through its own set of French doors. Moving to the kitchen, you'll find a neutrally designed space with a selection of shaker style cabinets and attractive oak worktops. Complete with a range cooker, extractor fan, and integrated dishwasher, it's a haven for any cooking enthusiast. The utility room, designed to complement the kitchen, offers seamless connectivity and accommodates a washing machine, tumble dryer, and a convenient sink. As an added convenience, the side access provides a direct link to the garden, enhancing the overall functionality and appeal of the home.