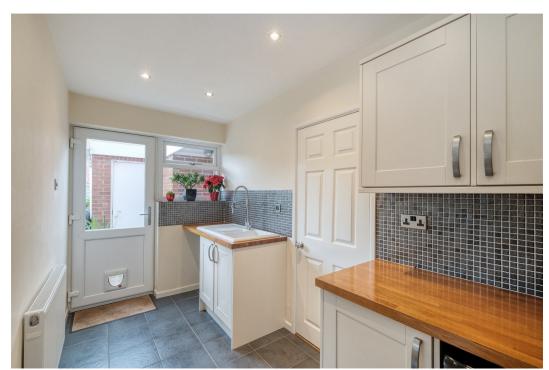

**Description:** As you approach the property, you will be greeted by a spacious driveway providing easy access to the front door, annex entrance, and the double garage. Step inside, and you'll find a welcoming and generously sized hallway that leads to the w/c, utility room, lounge, stairs to the first floor, and an internal entrance to the annex. The lounge has been thoughtfully upgraded with a charming log burner, creating a cozy and inviting atmosphere. When you open the French doors, you'll step onto the expansive patio area, boasting picturesque countryside views—a perfect setting for enjoyable outdoor dining during the summer. Continuing from the lounge, a separate dining room welcomes abundant natural light through its own set of French doors. Moving to the kitchen, you'll find a neutrally designed space with a selection of shaker style cabinets and attractive oak worktops. Complete with a range cooker, extractor fan, and integrated dishwasher, it's a haven for any cooking enthusiast. The utility room, designed to complement the kitchen, offers seamless connectivity and accommodates a washing machine, tumble dryer, and a convenient sink. As an added convenience, the side access provides a direct link to the garden, enhancing the overall functionality and appeal of the home.