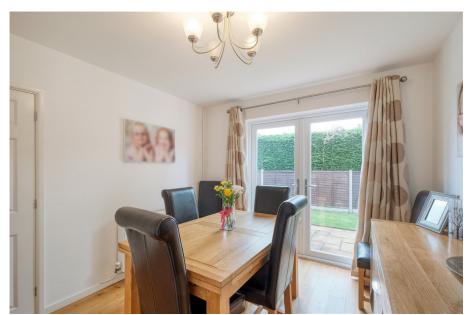

**Description:** As you approach the property, you will be greeted by a spacious driveway providing easy access to the front door, annex entrance, and the double garage. Step inside, and you'll find a welcoming and generously sized hallway that leads to the w/c, utility room, lounge, stairs to the first floor, and an internal entrance to the annex. The lounge has been thoughtfully upgraded with a charming log burner, creating a cozy and inviting atmosphere. When you open the French doors, you'll step onto the expansive patio area, boasting picturesque countryside views—a perfect setting for enjoyable outdoor dining during the summer. Continuing from the lounge, a separate dining room welcomes abundant natural light through its own set of French doors. Moving to the kitchen, you'll find a neutrally designed space with a selection of shaker style cabinets and attractive oak worktops. Complete with a range cooker, extractor fan, and integrated dishwasher, it's a haven for any cooking enthusiast. The utility room, designed to complement the kitchen, offers seamless connectivity and accommodates a washing machine, tumble dryer, and a convenient sink. As an added convenience, the side access provides a direct link to the garden, enhancing the overall functionality and appeal of the home.