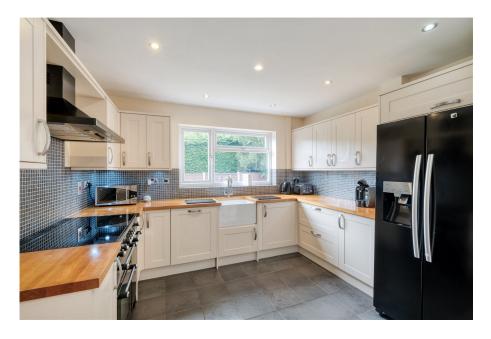

**Description:** As you approach the property, you will be greeted by a spacious driveway providing easy access to the front door, annex entrance, and the double garage. Step inside, and you'll find a welcoming and generously sized hallway that leads to the w/c, utility room, lounge, stairs to the first floor, and an internal entrance to the annex. The lounge has been thoughtfully upgraded with a charming log burner, creating a cozy and inviting atmosphere. When you open the French doors, you'll step onto the expansive patio area, boasting picturesque countryside views—a perfect setting for enjoyable outdoor dining during the summer. Continuing from the lounge, a separate dining room welcomes abundant natural light through its own set of French doors. Moving to the kitchen, you'll find a neutrally designed space with a selection of shaker style cabinets and attractive oak worktops. Complete with a range cooker, extractor fan, and integrated dishwasher, it's a haven for any cooking enthusiast. The utility room, designed to complement the kitchen, offers seamless connectivity and accommodates a washing machine, tumble dryer, and a convenient sink. As an added convenience, the side access provides a direct link to the garden, enhancing the overall functionality and appeal of the home.