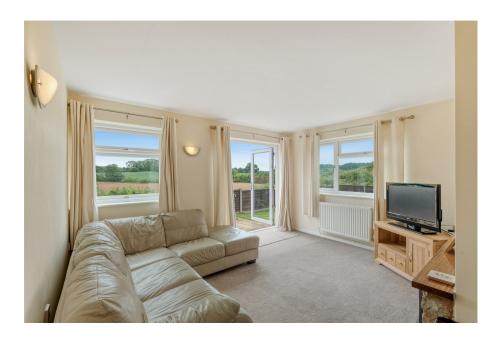

**Description:** As you approach the property, you will be greeted by a spacious driveway providing easy access to the front door, annex entrance, and the double garage. Step inside, and you'll find a welcoming and generously sized hallway that leads to the w/c, utility room, lounge, stairs to the first floor, and an internal entrance to the annex. The lounge has been thoughtfully upgraded with a charming log burner, creating a cozy and inviting atmosphere. When you open the French doors, you'll step onto the expansive patio area, boasting picturesque countryside views—a perfect setting for enjoyable outdoor dining during the summer. Continuing from the lounge, a separate dining room welcomes abundant natural light through its own set of French doors. Moving to the kitchen, you'll find a neutrally designed space with a selection of shaker style cabinets and attractive oak worktops. Complete with a range cooker, extractor fan, and integrated dishwasher, it's a haven for any cooking enthusiast. The utility room, designed to complement the kitchen, offers seamless connectivity and accommodates a washing machine, tumble dryer, and a convenient sink. As an added convenience, the side access provides a direct link to the garden, enhancing the overall functionality and appeal of the home.