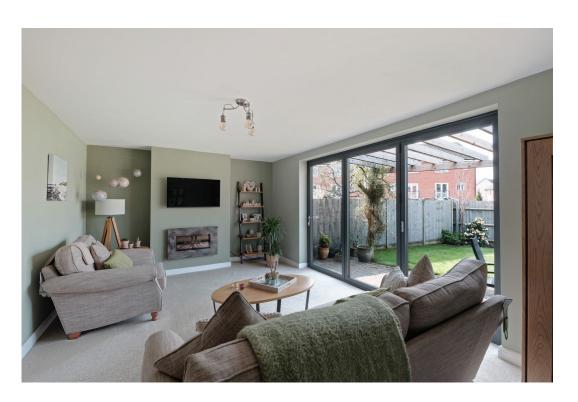

To the rear of the property, the lounge has been decorated in soothing neutral tones and a focal fireplace is central to the space. It is filled with natural light thanks to the bi-fold doors to the rear garden, perfect for enjoying on warmer days.

## Rooms:

**Kitchen/Diner** - 5.9m x 5.76m (19'4" x 18'10") max

**Utility Room** - 1.93m x 1.13m (6'3" x 3'8")

WC - 2.4m x 1.91m (7'10" x 6'3") max

**Lounge** - 5.83m x 3.62m (19'1" x 11'10")