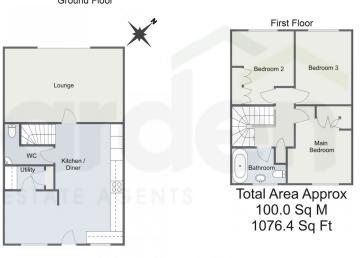

## Rooms:

**Kitchen/Diner** - 5.9m x 5.76m (19'4" x 18'10") max

**Utility Room** - 1.93m x 1.13m (6'3" x 3'8")

WC - 2.4m x 1.91m (7'10" x 6'3") max

**Lounge** - 5.83m x 3.62m (19'1" x 11'10")