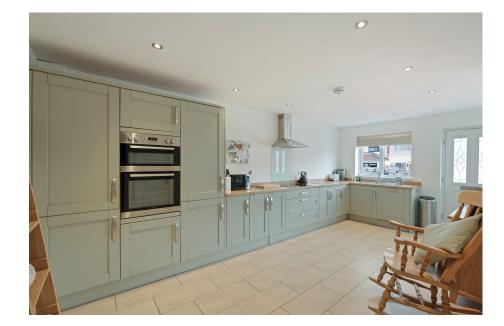

Entering the property, you're greeted by a modern kitchen diner. The kitchen features a range of stylish shaker style units with built in appliances to include a fridge freezer, dishwasher, electric oven, grill, induction hob & extractor fan. The dining area is perfect for entertaining guests whilst cooking. A utility provides plumbing for a washing machine and a convenient w/c completes the space.

## Rooms:

**Kitchen/Diner** - 5.9m x 5.76m (19'4" x 18'10") max

**Utility Room** - 1.93m x 1.13m (6'3" x 3'8")

WC - 2.4m x 1.91m (7'10" x 6'3") max

**Lounge** - 5.83m x 3.62m (19'1" x 11'10")