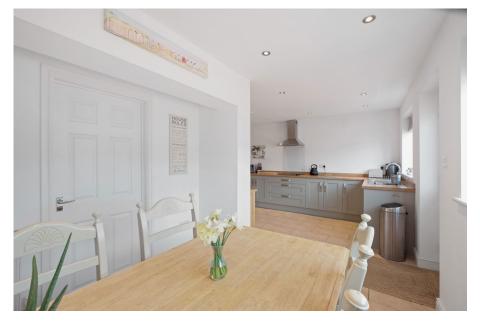

Entering the property, you're greeted by a modern kitchen diner. The kitchen features a range of stylish shaker style units with built in appliances to include a fridge freezer, dishwasher, electric oven, grill, induction hob & extractor fan. The dining area is perfect for entertaining guests whilst cooking. A utility provides plumbing for a washing machine and a convenient w/c completes the space.