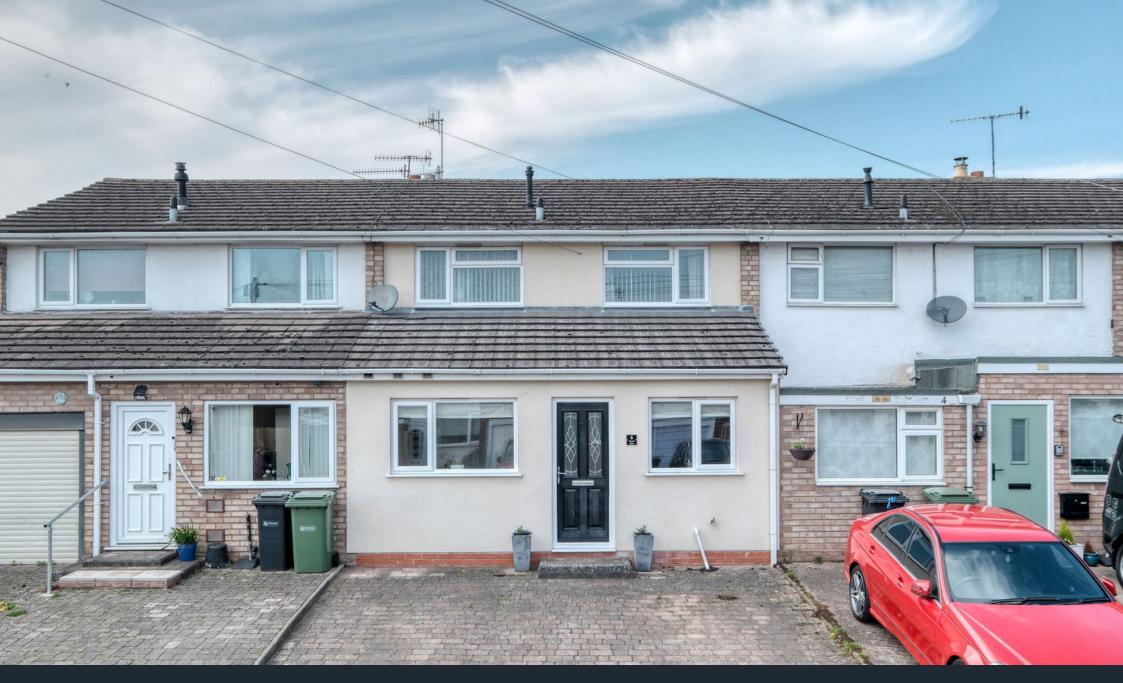

## Bronsil Close, Worcester, WR5 2NH

Guide Price £300,000

A thoroughly renovated, three bedroom house situated on a nothrough road in the popular Whittington Area. This is a great home for first time buyers or families looking for a move in ready home.

**Location:** Conveniently located for Whittington Primary school and Nunnery Wood High School. There is a Waitrose supermarket nearby as well as being close to M5 Jct 7 and Worcestershire Parkway train station. The Countryside Centre and Woods make a great day out. Approx. 3 miles to the city centre with all the shops and restaurants the city has to offer.