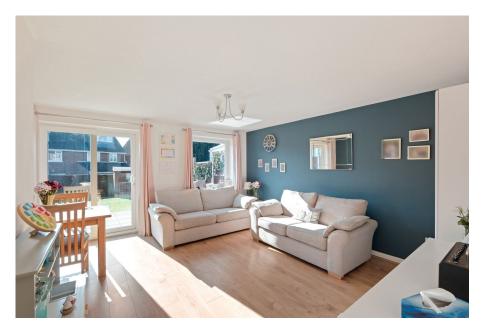

Entering the home, the ground floor features a bright and spacious lounge/diner, ideal for both relaxation and entertaining. The kitchen benefits from a range of wall and base units, an electric oven, gas hob and plumbing for a washing machine.

The sliding doors from the lounge/diner open out on to the rear garden which offers a fantastic outdoor space. It features a large patio area and canopy, perfect for alfresco dining or entertaining, while the remainder is laid to lawn for easy maintenance.