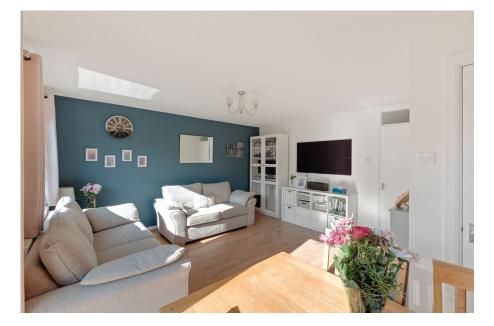

Entering the home, the ground floor features a bright and spacious lounge/diner, ideal for both relaxation and entertaining. The kitchen benefits from a range of wall and base units, an electric oven, gas hob and plumbing for a washing machine.