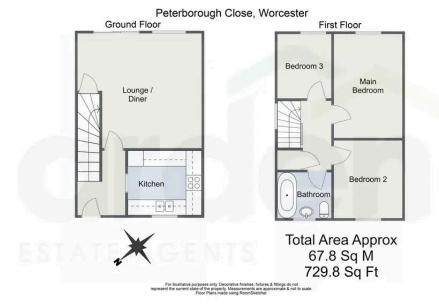

Entering the home, the ground floor features a bright and spacious lounge/diner, ideal for both relaxation and entertaining. The kitchen benefits from a range of wall and base units, an electric oven, gas hob and plumbing for a washing machine.

Upstairs, three well-proportioned bedrooms provide comfortable living, complemented by a sleek and contemporary family bathroom. The bathroom features a sink, w/c and bath with overhead shower.

Additionally, the property benefits from solar panels, helping to reduce energy costs and improve efficiency.