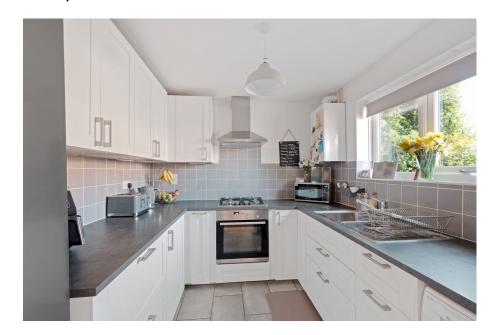

Entering the home, the ground floor features a bright and spacious lounge/diner, ideal for both relaxation and entertaining. The kitchen benefits from a range of wall and base units, an electric oven, gas hob and plumbing for a washing machine.