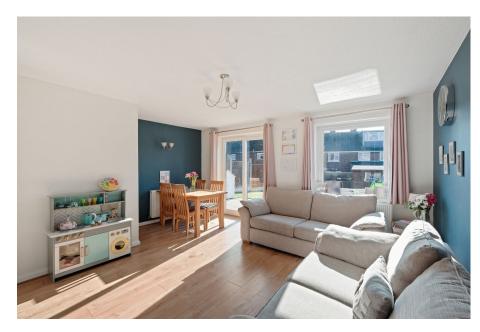

Entering the home, the ground floor features a bright and spacious lounge/diner, ideal for both relaxation and entertaining. The kitchen benefits from a range of wall and base units, an electric oven, gas hob and plumbing for a washing machine.

The sliding doors from the lounge/diner open out on to the rear garden which offers a fantastic outdoor space. It features a large patio area and canopy, perfect for alfresco dining or entertaining, while the remainder is laid to lawn for easy maintenance.