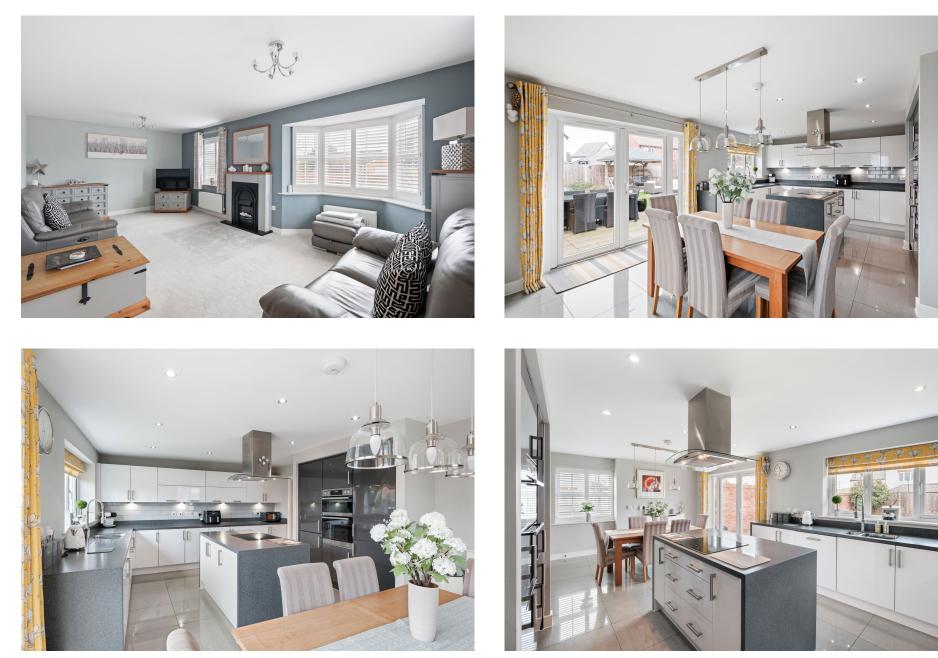

Upon entering, you are welcomed into the hallway which provides access to the lounge, downstairs WC and the modern kitchen diner. The lounge is a generous size with dual aspect windows, the bay window adds charm to the space, along with the feature fireplace. Adjacent to the lounge, the kitchen diner features a tiled floor, double doors leading to the garden. The kitchen area features gloss cabinets, a functional central island featuring an induction hob and a range of storage cupboards. The integrated appliances, including a double oven, fridge freezer and dishwasher. A dedicated utility area offers additional convenience with of plumbing for a washing machine and space for a dryer. Completing the ground floor is a practical downstairs WC adjacent to the kitchen, adding convenience to everyday living.