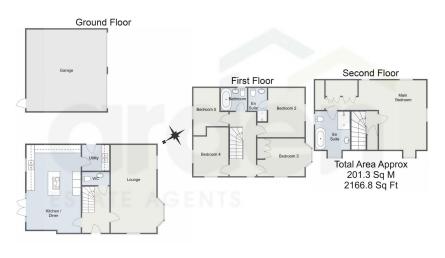

Upon entering, you are welcomed into the hallway which provides access to the lounge, downstairs WC and the modern kitchen diner. The lounge is a generous size with dual aspect windows, the bay window adds charm to the space, along with the feature fireplace. Adjacent to the lounge, the kitchen diner features a tiled floor, double doors leading to the garden. The kitchen area features gloss cabinets, a functional central island featuring an induction hob and a range of storage cupboards. The integrated appliances, including a double oven, fridge freezer and dishwasher. A dedicated utility area offers additional convenience with of plumbing for a washing machine and space for a dryer. Completing the ground floor is a practical downstairs WC adjacent to the kitchen, adding convenience to everyday living.

Ascending to the first floor, you'll find four of the five bedrooms. Bedroom two includes a private en-suite, ensuring privacy and comfort for guests or family members. Bedroom three includes built in wardrobes, for additional convenience and a bay window for added character. The modern family bathroom is appointed with a bath, sink and toilet. The second floor is dedicated to a whole main bedroom suite, a true retreat with its own private en-suite and generous built in wardrobe area.

The detached double garage has ample space for vehicles and storage, and the driveway comfortably accommodates multiple cars, making this home perfect for families.

## Holly Grove, Bevere, Worcester

For illustrative purposes only. Decorative finishes, fixtures & fittings do not represent the current state of the property. Neasurements are approximate & not to scal Floor Plans made using RoomSketcher.