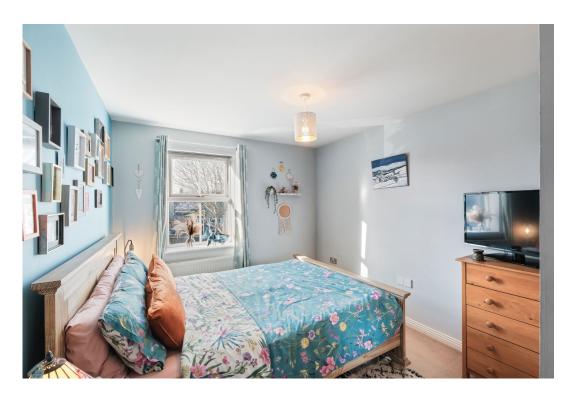

Moving through the apartment, a handy storage cupboard is situated in the hallway. Both bedrooms feature built in wardrobes and are doubles, ensuring comfortability. Completing the internal accommodation is a modern bathroom, featuring a P shaped bath with overhead shower, toilet and sink.