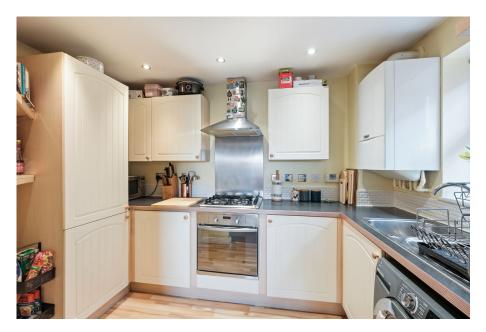

Entering the property, a central hallway provides access to all rooms. At the heart of the property is the lounge, providing an ideal setting for relaxation or casual entertaining. Adjoining the lounge is a well-appointed kitchen, fitted with a range of wall and base units, built in appliances and plumbing for a washing machine. The open plan layout ensures a seamless flow between these two key areas, making day-to-day living both easy and enjoyable.