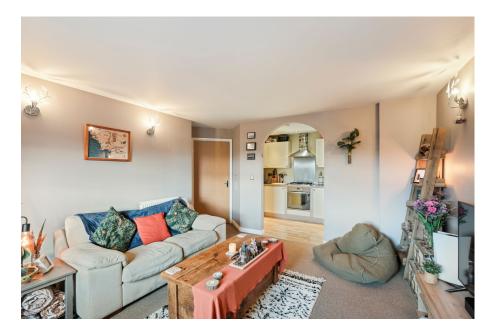

Entering the property, a central hallway provides access to all rooms. At the heart of the property is the lounge, providing an ideal setting for relaxation or casual entertaining. Adjoining the lounge is a well-appointed kitchen, fitted with a range of wall and base units, built in appliances and plumbing for a washing machine. The open plan layout ensures a seamless flow between these two key areas, making day-to-day living both easy and enjoyable.