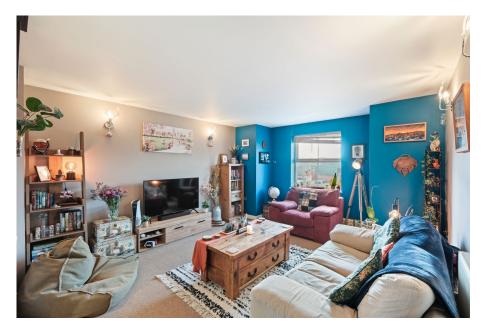

Entering the property, a central hallway provides access to all rooms. At the heart of the property is the lounge, providing an ideal setting for relaxation or casual entertaining. Adjoining the lounge is a well-appointed kitchen, fitted with a range of wall and base units, built in appliances and plumbing for a washing machine. The open plan layout ensures a seamless flow between these two key areas, making day-to-day living both easy and enjoyable.