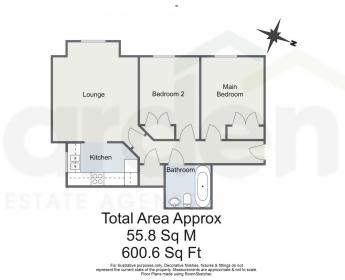

Entering the property, a central hallway provides access to all rooms. At the heart of the property is the lounge, providing an ideal setting for relaxation or casual entertaining. Adjoining the lounge is a well-appointed kitchen, fitted with a range of wall and base units, built in appliances and plumbing for a washing machine. The open plan layout ensures a seamless flow between these two key areas, making day-to-day living both easy and enjoyable.

Moving through the apartment, a handy storage cupboard is situated in the hallway. Both bedrooms feature built in wardrobes and are doubles, ensuring comfortability. Completing the internal accommodation is a modern bathroom, featuring a P shaped bath with overhead shower, toilet and sink.