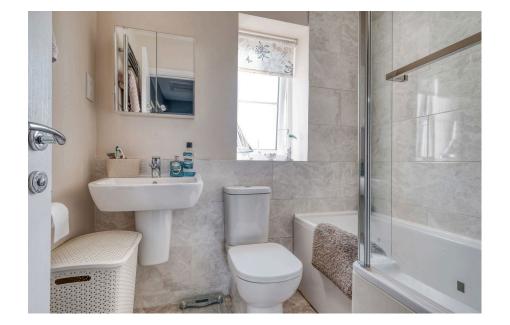

#### First Floor Layout:

Upstairs, the property offers three generously sized bedrooms. The master bedroom overlooks the rear garden and includes built-in wardrobe space and an en-suite shower room. The second bedroom also benefits from built-in wardrobes. The family bathroom is fitted with a modern three-piece white suite, including an L-shaped bath with a shower overhead.