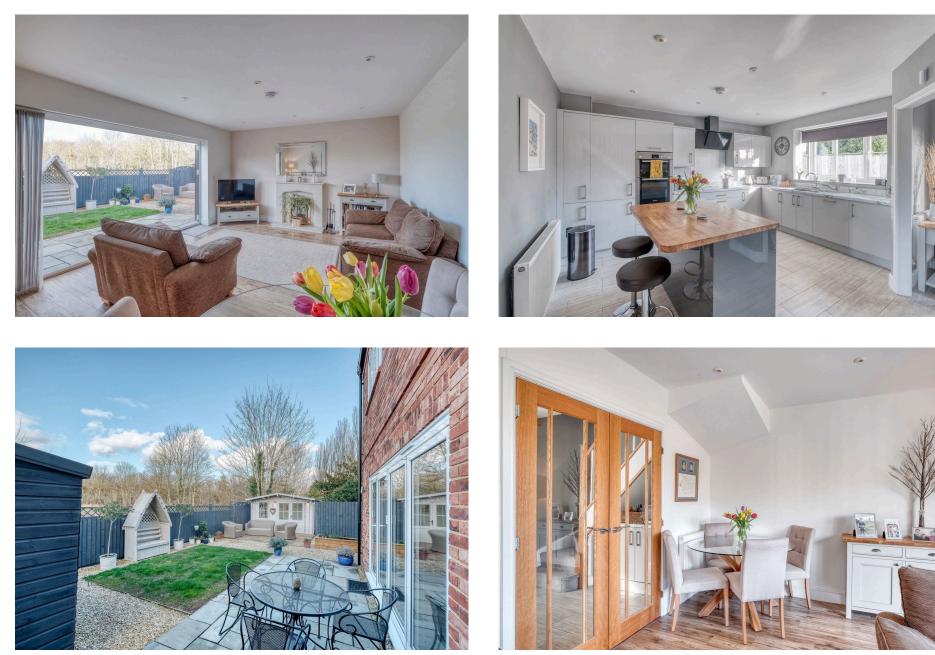

#### Ground Floor Layout:

The entrance hall leads to the kitchen and a downstairs WC. The kitchen, recently reconfigured by the current owner, provides ample space for entertaining with silver-grey base and eye-level units complemented by a marble-effect work surface. A centre island with an oak worktop adds a touch of elegance, while integrated appliances ensure modern convenience. Double oak and glass doors connect the kitchen to a spacious lounge, which features a striking gas fireplace and bi-fold doors spanning the width of the room, flooding the space with natural light.

## Outdoor Features:

The rear garden is accessed through the lounge/diner and via external gates on either side of the property. It is enclosed by timber panel fencing and features a lawn, patio area, and gravel borders. The garden also includes a fully insulated home office with a power supply for heating, lighting, and internet connectivity. Additionally, there is a wooden shed providing practical outdoor storage. To the front of the property, a block-paved driveway offers convenient parking.