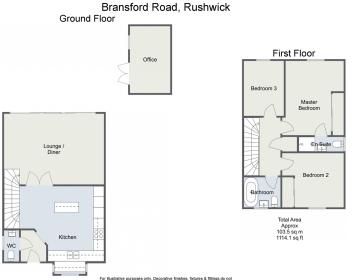

#### Ground Floor Layout:

The entrance hall leads to the kitchen and a downstairs WC. The kitchen, recently reconfigured by the current owner, provides ample space for entertaining with silver-grey base and eye-level units complemented by a marble-effect work surface. A centre island with an oak worktop adds a touch of elegance, while integrated appliances ensure modern convenience. Double oak and glass doors connect the kitchen to a spacious lounge, which features a striking gas fireplace and bi-fold doors spanning the width of the room, flooding the space with natural light.

#### First Floor Layout:

Upstairs, the property offers three generously sized bedrooms. The master bedroom overlooks the rear garden and includes built-in wardrobe space and an en-suite shower room. The second bedroom also benefits from built-in wardrobes. The family bathroom is fitted with a modern three-piece white suite, including an L-shaped bath with a shower overhead.

## Outdoor Features:

The rear garden is accessed through the lounge/diner and via external gates on either side of the property. It is enclosed by timber panel fencing and features a lawn, patio area, and gravel borders. The garden also includes a fully insulated home office with a power supply for heating, lighting, and internet connectivity. Additionally, there is a wooden shed providing practical outdoor storage. To the front of the property, a block-paved driveway offers convenient parking.