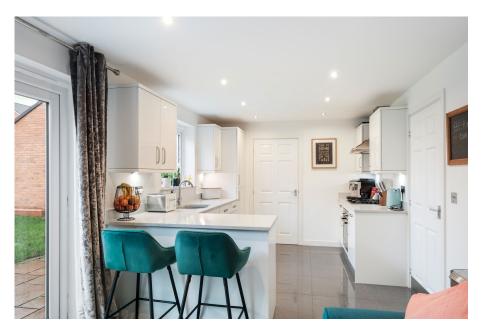

On the ground floor, the property features a Kitchen/Family Room, creating a welcoming space for cooking and casual gatherings. The kitchen area features a range of wall and base units, fridge freezer, electric oven, gas hob and electric extractor fan. The extended worktop wraps around to form a breakfast bar, perfect for informal dining or socialising with guests whilst cooking. A separate Utility Room provides additional functionality, while a convenient WC is located off the utility. The Lounge offers a comfortable setting for relaxation, and the Dining Room provides a dedicated space for meals or entertaining.