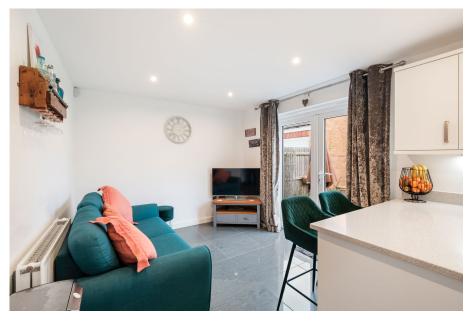

On the ground floor, the property features a Kitchen/Family Room, creating a welcoming space for cooking and casual gatherings. The kitchen area features a range of wall and base units, fridge freezer, electric oven, gas hob and electric extractor fan. The extended worktop wraps around to form a breakfast bar, perfect for informal dining or socialising with guests whilst cooking. A separate Utility Room provides additional functionality, while a convenient WC is located off the utility. The Lounge offers a comfortable setting for relaxation, and the Dining Room provides a dedicated space for meals or entertaining.