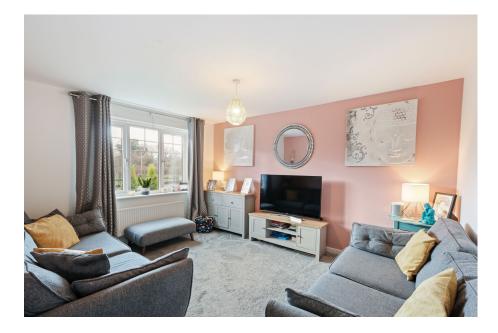

On the ground floor, the property features a Kitchen/Family Room, creating a welcoming space for cooking and casual gatherings. The kitchen area features a range of wall and base units, fridge freezer, electric oven, gas hob and electric extractor fan. The extended worktop wraps around to form a breakfast bar, perfect for informal dining or socialising with guests whilst cooking. A separate Utility Room provides additional functionality, while a convenient WC is located off the utility. The Lounge offers a comfortable setting for relaxation, and the Dining Room provides a dedicated space for meals or entertaining.