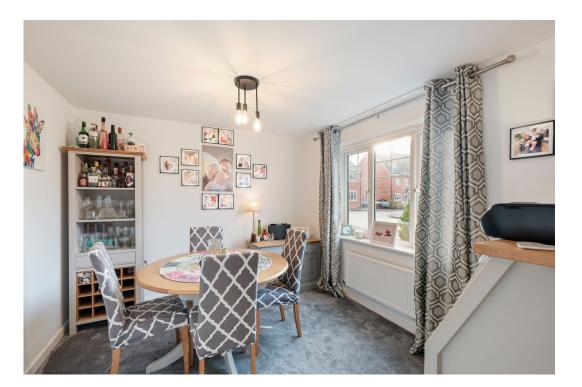

On the ground floor, the property features a Kitchen/Family Room, creating a welcoming space for cooking and casual gatherings. The kitchen area features a range of wall and base units, fridge freezer, electric oven, gas hob and electric extractor fan. The extended worktop wraps around to form a breakfast bar, perfect for informal dining or socialising with guests whilst cooking. A separate Utility Room provides additional functionality, while a convenient WC is located off the utility. The Lounge offers a comfortable setting for relaxation, and the Dining Room provides a dedicated space for meals or entertaining.