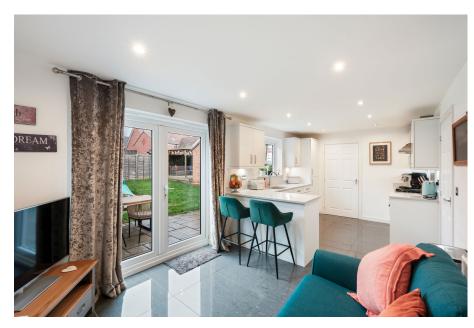

On the ground floor, the property features a Kitchen/Family Room, creating a welcoming space for cooking and casual gatherings. The kitchen area features a range of wall and base units, fridge freezer, electric oven, gas hob and electric extractor fan. The extended worktop wraps around to form a breakfast bar, perfect for informal dining or socialising with guests whilst cooking. A separate Utility Room provides additional functionality, while a convenient WC is located off the utility. The Lounge offers a comfortable setting for relaxation, and the Dining Room provides a dedicated space for meals or entertaining.