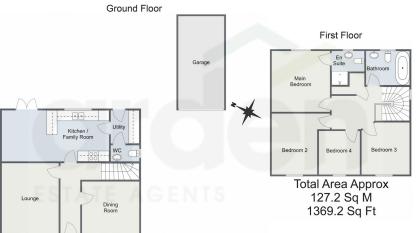

On the ground floor, the property features a Kitchen/Family Room, creating a welcoming space for cooking and casual gatherings. The kitchen area features a range of wall and base units, fridge freezer, electric oven, gas hob and electric extractor fan. The extended worktop wraps around to form a breakfast bar, perfect for informal dining or socialising with guests whilst cooking. A separate Utility Room provides additional functionality, while a convenient WC is located off the utility. The Lounge offers a comfortable setting for relaxation, and the Dining Room provides a dedicated space for meals or entertaining.

Upstairs, there are four bedrooms, with the Main Bedroom benefitting from its own private En Suite. The En Suite has been neutrally decorated and features a shower, sink and toilet. The family bathroom has been decorated in keeping with the ensuite and serves the remaining three bedrooms.

Externally, the rear garden features a patio area perfect for al-fresco dining and enjoying summer days. A decking area, provides a charming seating area underneath a pergola, whilst the rest of the garden is laid to lawn. The property also includes a Garage, providing additional storage.