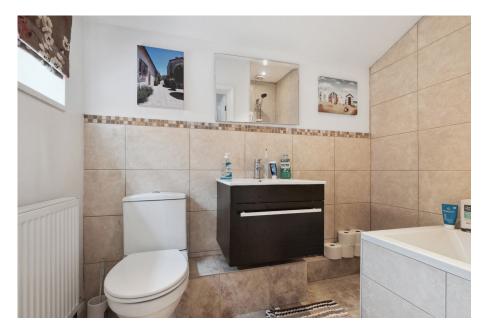

The dining room also features a fireplace and flows into the kitchen. The kitchen provides a functional space, fitted with modern appliances and a range of wall and base cabinets. The appliances include an induction hob, electric oven and extractor fan. There is also space for a fridge freezer and washing machine. The rear hallway provides access to the rear garden and the sleek and modern bathroom, featuring a bath with overhead shower, toilet and sink.