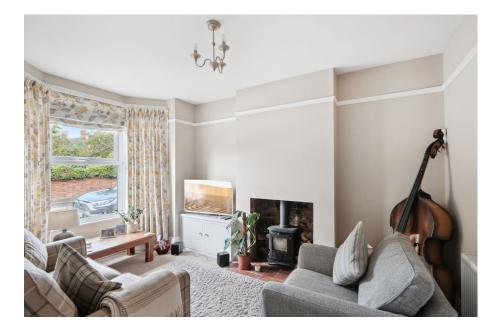

Upon entering, you are greeted the hallway providing access to the warm and inviting lounge. The lounge features a bay window, allowing ample natural light to flood the room and the cozy fireplace with a log burner adds a touch of rustic charm, making this the perfect space to relax and unwind.

## Flag Meadow Walk, Worcester Ground Floor First Floor Bedroom 2 Master Bedroom 9 Total Area Approx 90.7 Sq M 976.3 Sq Ft

Log Burner

• Popular Barbourne Location

Modern Finish

· Jack & Jill Toilet

• Two Reception Rooms