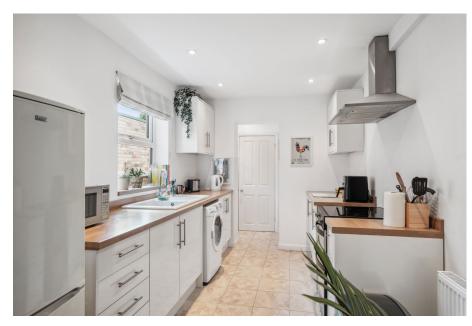

The dining room also features a fireplace and flows into the kitchen. The kitchen provides a functional space, fitted with modern appliances and a range of wall and base cabinets. The appliances include an induction hob, electric oven and extractor fan. There is also space for a fridge freezer and washing machine. The rear hallway provides access to the rear garden and the sleek and modern bathroom, featuring a bath with overhead shower, toilet and sink.