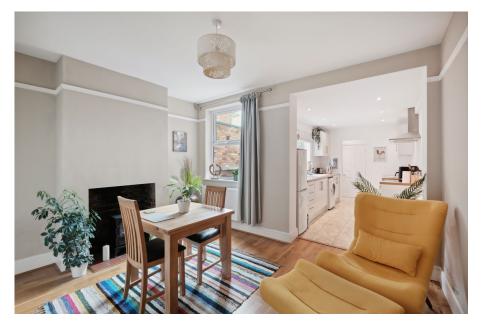

The dining room also features a fireplace and flows into the kitchen. The kitchen provides a functional space, fitted with modern appliances and a range of wall and base cabinets. The appliances include an induction hob, electric oven and extractor fan. There is also space for a fridge freezer and washing machine. The rear hallway provides access to the rear garden and the sleek and modern bathroom, featuring a bath with overhead shower, toilet and sink.