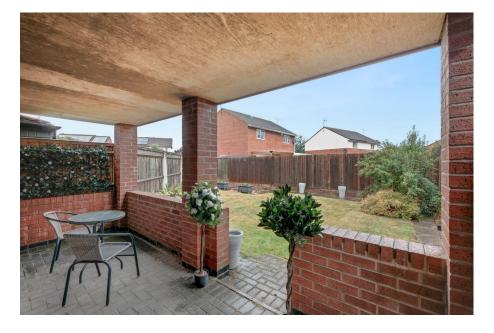

Upstairs, you'll find three bedrooms, each offering a versatile space that can be tailored to your needs. The family bathroom features a bath with an overhead shower, sink and toilet.

**Outside:** Sliding doors from the kitchen diner open out to the garden, while the addition of the rear porch offers a perfect retreat for relaxing on summer afternoons. The garden itself is immaculately laid to lawn with neatly defined borders enhancing its appeal.

- CHAIN FREE
- North Worcester Location
- Downstairs Toilet

- Rear Porch
- Refurbished Kitchen
- Kitchen Diner

For more information on this house or to arrange a viewing please call the office on: **01905 958 290** 