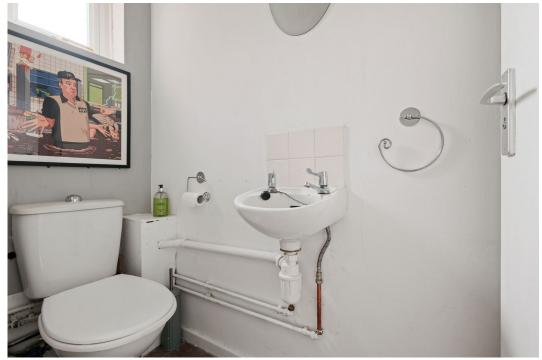

## Rooms:

WC - 1.69m x 0.82m (5'6" x 2'8")

Lounge - 4.3m x 3.44m (14'1" x 11'3")

Kitchen/Diner - 3.63m x 5.38m (11'10" x 17'7") max

Stairs

Master Bedroom - 4.13m x 3.35m (13'6" x 10'11") max

**Bedroom 2** - 3 35m x 3 83m (10'11" x 12'6") max

- CHAIN FREE
- North Worcester Location
- Downstairs Toilet

- Rear Porch
- Refurbished Kitchen
- Kitchen Diner

For more information on this house or to arrange a viewing please call the office on: **01905 958 290** 