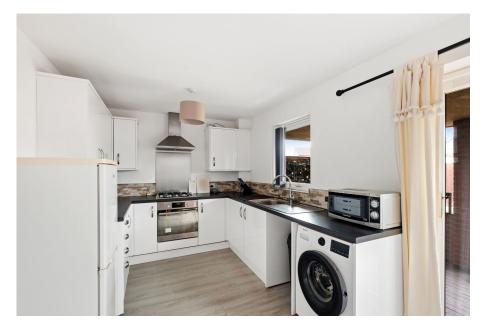

The lounge, conveniently accessible from the kitchen diner, boasts a charming bay window and an elegant feature fireplace. The kitchen has been beautifully refurbished with sleek white units, an electric oven, a gas hob, and an efficient extractor fan. It offers ample space for a fridge freezer and includes plumbing for a washing machine.

## Rooms:

WC - 1.69m x 0.82m (5'6" x 2'8")

Lounge - 4.3m x 3.44m (14'1" x 11'3")

Kitchen/Diner - 3.63m x 5.38m (11'10" x 17'7") max

Stairs

Master Bedroom - 4.13m x 3.35m (13'6" x 10'11") max

**Bedroom 2** - 3 35m x 3 83m (10'11" x 12'6") max