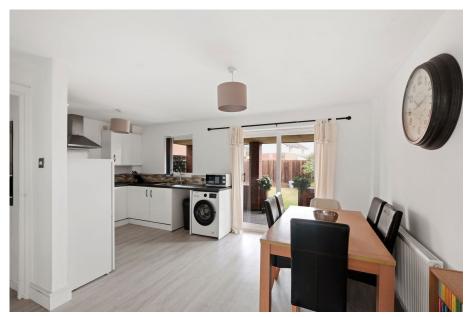

The lounge, conveniently accessible from the kitchen diner, boasts a charming bay window and an elegant feature fireplace. The kitchen has been beautifully refurbished with sleek white units, an electric oven, a gas hob, and an efficient extractor fan. It offers ample space for a fridge freezer and includes plumbing for a washing machine.

Upstairs, you'll find three bedrooms, each offering a versatile space that can be tailored to your needs. The family bathroom features a bath with an overhead shower, sink and toilet.

**Outside:** Sliding doors from the kitchen diner open out to the garden, while the addition of the rear porch offers a perfect retreat for relaxing on summer afternoons. The garden itself is immaculately laid to lawn with neatly defined borders enhancing its appeal.