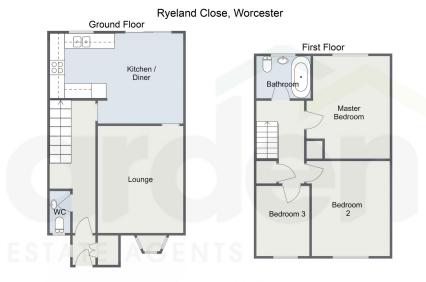

## Rooms:

WC - 1.69m x 0.82m (5'6" x 2'8")

Lounge - 4.3m x 3.44m (14'1" x 11'3")

Kitchen/Diner - 3.63m x 5.38m (11'10" x 17'7") max

Stairs

Master Bedroom - 4.13m x 3.35m (13'6" x 10'11") max

**Bedroom 2** - 3 35m x 3 83m (10'11" x 12'6") max

For illustrative purposes only. Decorative finishes, fixtures & fittings do not spresent the current state of the property. Measurements are approximate & not to scale Floor Plans made using RoomSketcher.