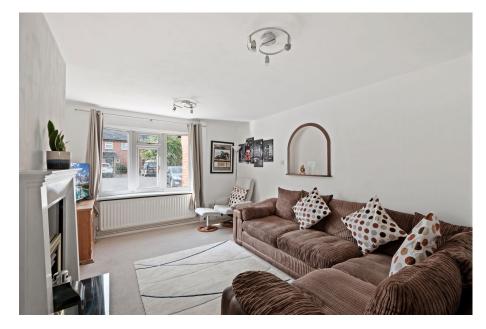

The lounge, conveniently accessible from the kitchen diner, boasts a charming bay window and an elegant feature fireplace. The kitchen has been beautifully refurbished with sleek white units, an electric oven, a gas hob, and an efficient extractor fan. It offers ample space for a fridge freezer and includes plumbing for a washing machine.