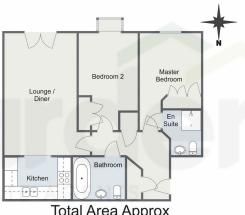

## Rooms:

Lounge Diner - 5.6m x 3.93m (18'4" x 12'10") max

**Kitchen** - 3.06m x 1.93m (10'0" x 6'3")

Master Bedroom - 4.47m x 2.81m (14'7" x 9'2") max

Ensuite - 2.13m x 1.74m (6'11" x 5'8") max

**Bedroom 2** - 4.5m x 2.71m (14'9" x 8'10") max

## Medina House, Diglis Dock Road, Worcester

Total Area Approx 66.6 Sq M 716.9 Sq Ft

For illustrative purposes only. Decorative finishes, fixtures & fittings do not represent the current state of the property. Measurements are approximate & not to scale. Popular Diglis