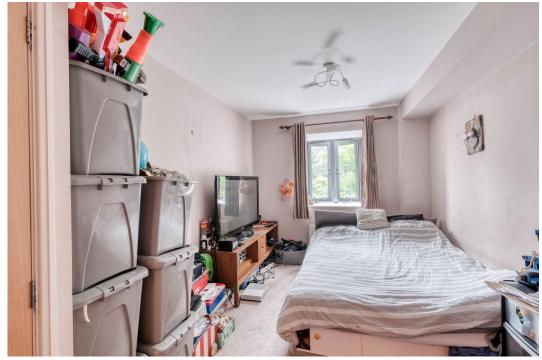

The apartment boasts an open plan living area that integrates a kitchen and a sitting room with a Juliet balcony, creating a bright and welcoming space for relaxation and entertainment. There are two double bedrooms, with the master bedroom featuring an ensuite bathroom. Additionally, the property includes a family bathroom and ample storage space to meet your needs.

## Rooms:

Lounge Diner - 5.6m x 3.93m (18'4" x 12'10") max

**Kitchen** - 3.06m x 1.93m (10'0" x 6'3")

Master Bedroom - 4.47m x 2.81m (14'7" x 9'2") max

Ensuite - 2.13m x 1.74m (6'11" x 5'8") max

**Bedroom 2** - 4.5m x 2.71m (14'9" x 8'10") max