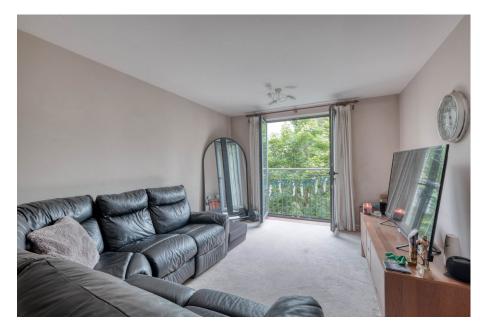

The apartment boasts an open plan living area that integrates a kitchen and a sitting room with a Juliet balcony, creating a bright and welcoming space for relaxation and entertainment. There are two double bedrooms, with the master bedroom featuring an ensuite bathroom. Additionally, the property includes a family bathroom and ample storage space to meet your needs.

## Rooms:

Lounge Diner - 5.6m x 3.93m (18'4" x 12'10") max

**Kitchen** - 3.06m x 1.93m (10'0" x 6'3")

Master Bedroom - 4.47m x 2.81m (14'7" x 9'2") max

Ensuite - 2.13m x 1.74m (6'11" x 5'8") max

**Bedroom 2** - 4.5m x 2.71m (14'9" x 8'10") max