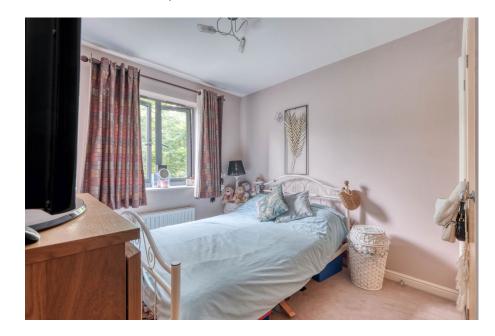

The apartment boasts an open plan living area that integrates a kitchen and a sitting room with a Juliet balcony, creating a bright and welcoming space for relaxation and entertainment. There are two double bedrooms, with the master bedroom featuring an ensuite bathroom. Additionally, the property includes a family bathroom and ample storage space to meet your needs.

## Rooms:

Lounge Diner - 5.6m x 3.93m (18'4" x 12'10") max

**Kitchen** - 3.06m x 1.93m (10'0" x 6'3")

Master Bedroom - 4.47m x 2.81m (14'7" x 9'2") max

Ensuite - 2.13m x 1.74m (6'11" x 5'8") max

**Bedroom 2** - 4.5m x 2.71m (14'9" x 8'10") max