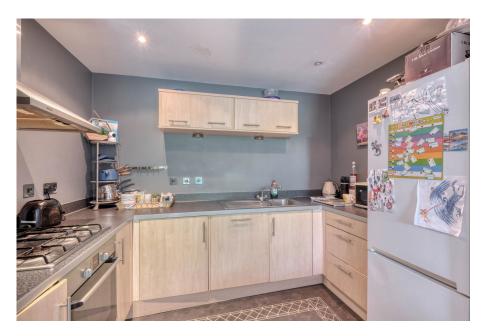

The apartment boasts an open plan living area that integrates a kitchen and a sitting room with a Juliet balcony, creating a bright and welcoming space for relaxation and entertainment. There are two double bedrooms, with the master bedroom featuring an ensuite bathroom. Additionally, the property includes a family bathroom and ample storage space to meet your needs.

## Rooms:

Lounge Diner - 5.6m x 3.93m (18'4" x 12'10") max

**Kitchen** - 3.06m x 1.93m (10'0" x 6'3")

Master Bedroom - 4.47m x 2.81m (14'7" x 9'2") max

Ensuite - 2.13m x 1.74m (6'11" x 5'8") max

**Bedroom 2** - 4.5m x 2.71m (14'9" x 8'10") max