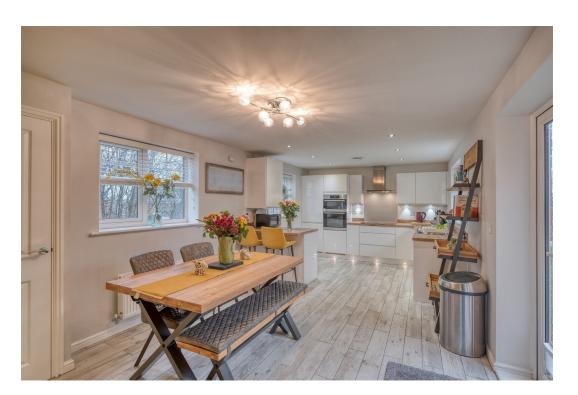

## Description:

Access is gained via front door leading into the hallway with stairs to first floor and storage cupboard. The lounge has dual aspect windows which floods the room with lots of natural light. Patio doors onto the rear garden. The kitchen/diner offers base and eye level units with roll top work surfaces. Breakfast bar with space for two stools. Built in appliances to include; extractor fan, hob, oven, fridge/freezer and washing machine. Patio doors open onto garden. Separate sitting room/dining room to create versatile living. w/c. To the first floor are four generous bedrooms with three bedrooms having dual aspect windows. Bedroom four has a built in cupboard. The main bedroom benefits from an en-suite shower room. The family bathroom offers a three piece white suite with half tiled walls. The property benefits from gas central heating, double glazing, rear garden, double detached garage and driveway.