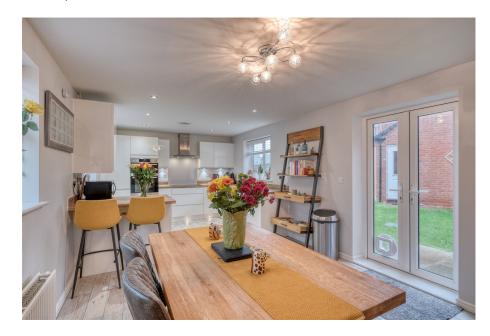

## Description:

Access is gained via front door leading into the hallway with stairs to first floor and storage cupboard. The lounge has dual aspect windows which floods the room with lots of natural light. Patio doors onto the rear garden. The kitchen/diner offers base and eye level units with roll top work surfaces. Breakfast bar with space for two stools. Built in appliances to include; extractor fan, hob, oven, fridge/freezer and washing machine. Patio doors open onto garden. Separate sitting room/dining room to create versatile living. w/c. To the first floor are four generous bedrooms with three bedrooms having dual aspect windows. Bedroom four has a built in cupboard. The main bedroom benefits from an en-suite shower room. The family bathroom offers a three piece white suite with half tiled walls. The property benefits from gas central heating, double glazing, rear garden, double detached garage and driveway.