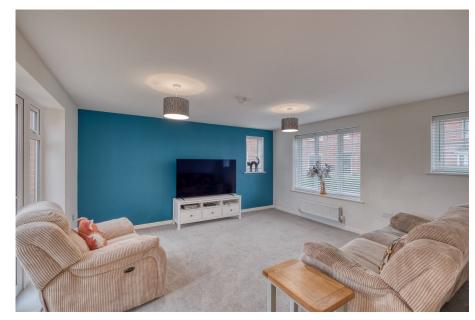

## Description:

Access is gained via front door leading into the hallway with stairs to first floor and storage cupboard. The lounge has dual aspect windows which floods the room with lots of natural light. Patio doors onto the rear garden. The kitchen/diner offers base and eye level units with roll top work surfaces. Breakfast bar with space for two stools. Built in appliances to include; extractor fan, hob, oven, fridge/freezer and washing machine. Patio doors open onto garden. Separate sitting room/dining room to create versatile living. w/c. To the first floor are four generous bedrooms with three bedrooms having dual aspect windows. Bedroom four has a built in cupboard. The main bedroom benefits from an en-suite shower room. The family bathroom offers a three piece white suite with half tiled walls. The property benefits from gas central heating, double glazing, rear garden, double detached garage and driveway.