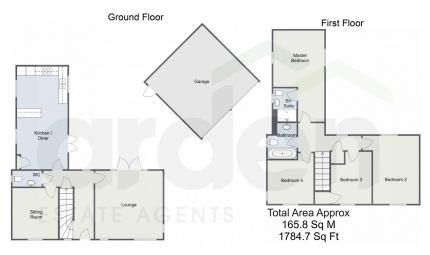

## Summary:

Situated on a corner plot this modern double fronted detached family home situated for easy access to the town, M5 Motorway, Droitwich Train Station and Worcestershire Parkway which has fast trains to London and Birmingham, as well as being on the edge of the countryside with lots of local walks, giving you the best of both lifestyles. Built by Taylor Wimpey in 2020. The property currently has approx. 6 years left on its NHBC. The property in brief comprises; lounge, sitting room, kitchen/diner, w/c, four generous bedrooms, ensuite and family bathroom. The property benefits from gas central heating, double glazing, rear garden, double detached garage and driveway. Viewing is recommended to appreciate the size and location.

## Description:

Access is gained via front door leading into the hallway with stairs to first floor and storage cupboard. The lounge has dual aspect windows which floods the room with lots of natural light. Patio doors onto the rear garden. The kitchen/diner offers base and eye level units with roll top work surfaces. Breakfast bar with space for two stools. Built in appliances to include; extractor fan, hob, oven, fridge/freezer and washing machine. Patio doors open onto garden. Separate sitting room/dining room to create versatile living. w/c. To the first floor are four generous bedrooms with three bedrooms having dual aspect windows. Bedroom four has a built in cupboard. The main bedroom benefits from an en-suite shower room. The family bathroom offers a three piece white suite with half tiled walls. The property benefits from gas central heating, double glazing, rear garden, double detached garage and driveway.

## Foxglove Avenue, Droitwich

For illustrative purposes only. Decorative finishes, fixtures & fittings do not present the current state of the property. Measurements are approximate & not to scale. Floor Plans made using PoomSketches.