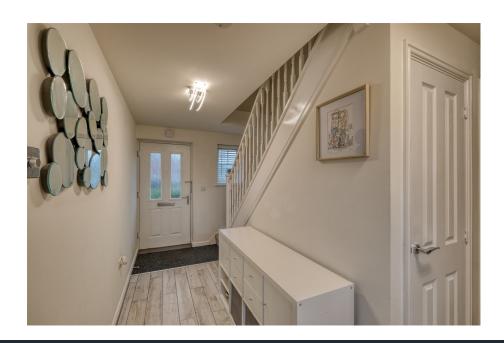

## Description:

Access is gained via front door leading into the hallway with stairs to first floor and storage cupboard. The lounge has dual aspect windows which floods the room with lots of natural light. Patio doors onto the rear garden. The kitchen/diner offers base and eye level units with roll top work surfaces. Breakfast bar with space for two stools. Built in appliances to include; extractor fan, hob, oven, fridge/freezer and washing machine. Patio doors open onto garden. Separate sitting room/dining room to create versatile living. w/c. To the first floor are four generous bedrooms with three bedrooms having dual aspect windows. Bedroom four has a built in cupboard. The main bedroom benefits from an en-suite shower room. The family bathroom offers a three piece white suite with half tiled walls. The property benefits from gas central heating, double glazing, rear garden, double detached garage and driveway.