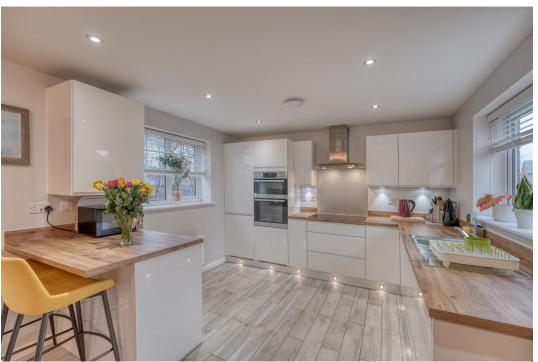

## Description:

Access is gained via front door leading into the hallway with stairs to first floor and storage cupboard. The lounge has dual aspect windows which floods the room with lots of natural light. Patio doors onto the rear garden. The kitchen/diner offers base and eye level units with roll top work surfaces. Breakfast bar with space for two stools. Built in appliances to include; extractor fan, hob, oven, fridge/freezer and washing machine. Patio doors open onto garden. Separate sitting room/dining room to create versatile living. w/c. To the first floor are four generous bedrooms with three bedrooms having dual aspect windows. Bedroom four has a built in cupboard. The main bedroom benefits from an en-suite shower room. The family bathroom offers a three piece white suite with half tiled walls. The property benefits from gas central heating, double glazing, rear garden, double detached garage and driveway.