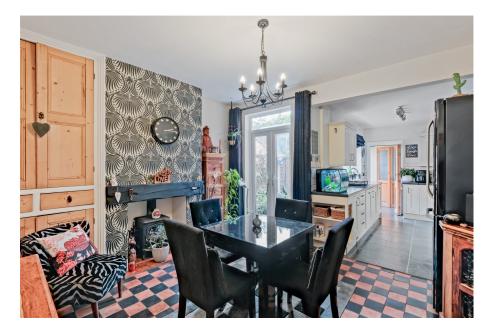

Description: To the front of this remarkable property, you'll find a charming front garden and a rare side access to the rear, a delightful feature seldom found in Victorian homes. Upon entering, you are welcomed by the hallway that seamlessly connects to the lounge, kitchen/diner, and stairs leading to the first floor. The lounge exudes classic elegance with its gorgeous bay window, feature fireplace, picture rails, and stunning hardwood flooring, creating a warm and inviting atmosphere perfect for relaxation or entertaining guests. The kitchen/diner serves as the true heart of the home, where culinary and social gatherings come to life. This space is highlighted by a cozy log burner in the dining area and French doors that open to the lush rear garden, blending indoor comfort with outdoor charm. Practicality meets style in the kitchen, which features a neutral design complemented by a selection of cabinets and contrasting worktops. Cooking enthusiasts will appreciate the integrated range-style oven, extractor fan, and dishwasher, making meal preparation a breeze. The kitchen also offers access to a convenient utility room and downstairs W/C, enhancing the home's functionality. An added benefit is the rear access from the back of the home, providing a direct link to the garden.