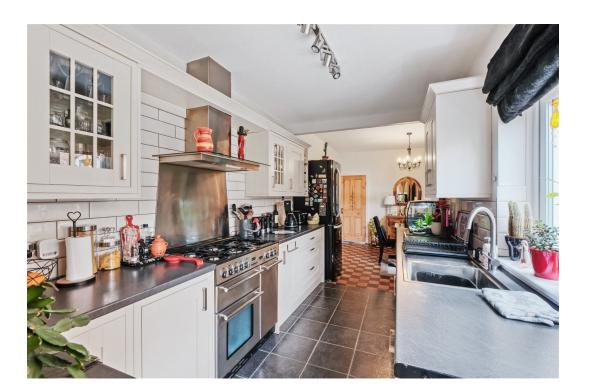

Description: To the front of this remarkable property, you'll find a charming front garden and a rare side access to the rear, a delightful feature seldom found in Victorian homes. Upon entering, you are welcomed by the hallway that seamlessly connects to the lounge, kitchen/diner, and stairs leading to the first floor. The lounge exudes classic elegance with its gorgeous bay window, feature fireplace, picture rails, and stunning hardwood flooring, creating a warm and inviting atmosphere perfect for relaxation or entertaining guests. The kitchen/diner serves as the true heart of the home, where culinary and social gatherings come to life. This space is highlighted by a cozy log burner in the dining area and French doors that open to the lush rear garden, blending indoor comfort with outdoor charm. Practicality meets style in the kitchen, which features a neutral design complemented by a selection of cabinets and contrasting worktops. Cooking enthusiasts will appreciate the integrated range-style oven, extractor fan, and dishwasher, making meal preparation a breeze. The kitchen also offers access to a convenient utility room and downstairs W/C, enhancing the home's functionality. An added benefit is the rear access from the back of the home, providing a direct link to the garden.