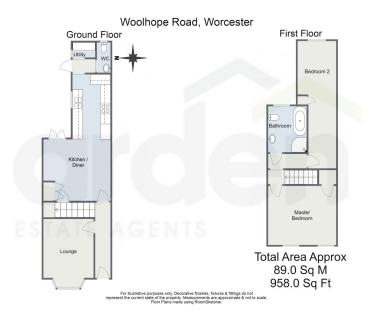

Description: To the front of this remarkable property, you'll find a charming front garden and a rare side access to the rear, a delightful feature seldom found in Victorian homes. Upon entering, you are welcomed by the hallway that seamlessly connects to the lounge, kitchen/diner, and stairs leading to the first floor. The lounge exudes classic elegance with its gorgeous bay window, feature fireplace, picture rails, and stunning hardwood flooring, creating a warm and inviting atmosphere perfect for relaxation or entertaining guests. The kitchen/diner serves as the true heart of the home, where culinary and social gatherings come to life. This space is highlighted by a cozy log burner in the dining area and French doors that open to the lush rear garden, blending indoor comfort with outdoor charm. Practicality meets style in the kitchen, which features a neutral design complemented by a selection of cabinets and contrasting worktops. Cooking enthusiasts will appreciate the integrated range-style oven, extractor fan, and dishwasher, making meal preparation a breeze. The kitchen also offers access to a convenient utility room and downstairs W/C, enhancing the home's functionality. An added benefit is the rear access from the back of the home, providing a direct link to the garden.

On the first floor, you will find two generously sized bedrooms and the beautifully appointed main bathroom. Both bedrooms are designed with practicality and style in mind, offering built-in wardrobes that provide storage. One of the standout features of this house is the gorgeously upgraded bathroom. This luxurious space combines classic design elements with contemporary fixtures, creating a spa-like retreat where you can unwind in style and comfort. The attention to detail and high-quality finishes are evident, making it a perfect sanctuary for relaxation.

Stepping outside, you'll discover a charming courtyard area that can be accessed directly from the dining area, rear door, or the

· Victorian Semi Detached

• Two Reception Rooms

Downstairs W/C

Upgraded Bathroom