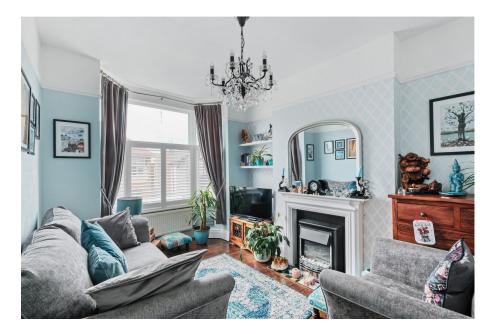

Description: To the front of this remarkable property, you'll find a charming front garden and a rare side access to the rear, a delightful feature seldom found in Victorian homes. Upon entering, you are welcomed by the hallway that seamlessly connects to the lounge, kitchen/diner, and stairs leading to the first floor. The lounge exudes classic elegance with its gorgeous bay window, feature fireplace, picture rails, and stunning hardwood flooring, creating a warm and inviting atmosphere perfect for relaxation or entertaining guests. The kitchen/diner serves as the true heart of the home, where culinary and social gatherings come to life. This space is highlighted by a cozy log burner in the dining area and French doors that open to the lush rear garden, blending indoor comfort with outdoor charm. Practicality meets style in the kitchen, which features a neutral design complemented by a selection of cabinets and contrasting worktops. Cooking enthusiasts will appreciate the integrated range-style oven, extractor fan, and dishwasher, making meal preparation a breeze. The kitchen also offers access to a convenient utility room and downstairs W/C, enhancing the home's functionality. An added benefit is the rear access from the back of the home, providing a direct link to the garden.