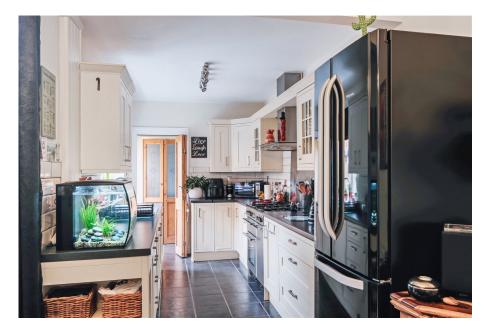

Description: To the front of this remarkable property, you'll find a charming front garden and a rare side access to the rear, a delightful feature seldom found in Victorian homes. Upon entering, you are welcomed by the hallway that seamlessly connects to the lounge, kitchen/diner, and stairs leading to the first floor. The lounge exudes classic elegance with its gorgeous bay window, feature fireplace, picture rails, and stunning hardwood flooring, creating a warm and inviting atmosphere perfect for relaxation or entertaining guests. The kitchen/diner serves as the true heart of the home, where culinary and social gatherings come to life. This space is highlighted by a cozy log burner in the dining area and French doors that open to the lush rear garden, blending indoor comfort with outdoor charm. Practicality meets style in the kitchen, which features a neutral design complemented by a selection of cabinets and contrasting worktops. Cooking enthusiasts will appreciate the integrated range-style oven, extractor fan, and dishwasher, making meal preparation a breeze. The kitchen also offers access to a convenient utility room and downstairs W/C, enhancing the home's functionality. An added benefit is the rear access from the back of the home, providing a direct link to the garden.