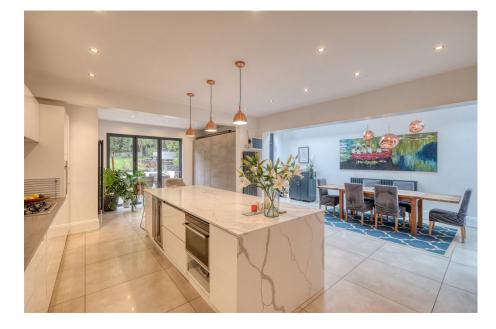

## **Description:**

Access is gained via front door into the beautiful period reception hall. A welcoming lounge harmoniously blending period features with contemporary design. Two feature fire places, one with cast iron wood burner. A generously sized dining room ideal for formal gatherings, with feature bay window, mirroring the one in the lounge. A comfortable family room/snug leads into the kitchen. The heart of this home is an extended kitchen and dining area that is a chef's dream, featuring high-end Neff appliances, exquisite flooring, elegant work surfaces, and bi-fold doors that extend the living space out onto the landscaped garden. The space also lends itself to an open study area. Downstairs WC. The first floor hosts a stunning main bedroom with period charm, complemented by a dressing room and ensuite bathroom. Four additional generously proportioned bedrooms offer ample space for personalization and comfortable living. The main bathroom maintains the high standard of the property, and an additional shower room. The property is over 4000 sq ft, it benefits from gas central heating, double glazing in a lot of the house? Garden and front drive. Viewing is a must and by appointment only.