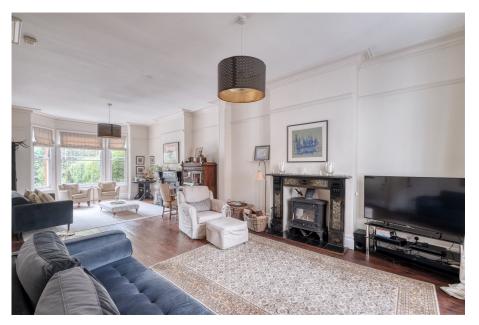

## **Description:**

Access is gained via front door into the beautiful period reception hall. A welcoming lounge harmoniously blending period features with contemporary design. Two feature fire places, one with cast iron wood burner. A generously sized dining room ideal for formal gatherings, with feature bay window, mirroring the one in the lounge. A comfortable family room/snug leads into the kitchen. The heart of this home is an extended kitchen and dining area that is a chef's dream, featuring high-end Neff appliances, exquisite flooring, elegant work surfaces, and bi-fold doors that extend the living space out onto the landscaped garden. The space also lends itself to an open study area. Downstairs WC. The first floor hosts a stunning main bedroom with period charm, complemented by a dressing room and ensuite bathroom. Four additional generously proportioned bedrooms offer ample space for personalization and comfortable living. The main bathroom maintains the high standard of the property, and an additional shower room. The property is over 4000 sq ft, it benefits from gas central heating, double glazing in a lot of the house? Garden and front drive. Viewing is a must and by appointment only.