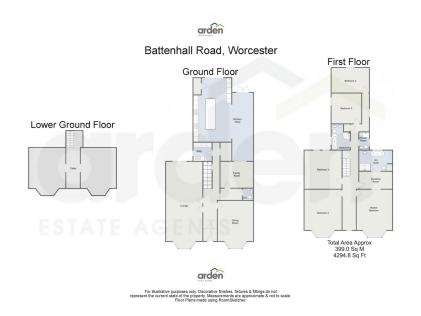

## **Description:**

Access is gained via front door into the beautiful period reception hall. A welcoming lounge harmoniously blending period features with contemporary design. Two feature fire places, one with cast iron wood burner. A generously sized dining room ideal for formal gatherings, with feature bay window, mirroring the one in the lounge. A comfortable family room/snug leads into the kitchen. The heart of this home is an extended kitchen and dining area that is a chef's dream, featuring high-end Neff appliances, exquisite flooring, elegant work surfaces, and bi-fold doors that extend the living space out onto the landscaped garden. The space also lends itself to an open study area. Downstairs WC. The first floor hosts a stunning main bedroom with period charm, complemented by a dressing room and ensuite bathroom. Four additional generously proportioned bedrooms offer ample space for personalization and comfortable living. The main bathroom maintains the high standard of the property, and an additional shower room. The property is over 4000 sq ft, it benefits from gas central heating, double glazing in a lot of the house? Garden and front drive. Viewing is a must and by appointment only.

- Stunning Double Fronted Home
- Five Double Bedrooms
- Lounge & Dining Room
- Landscaped Garden

- Over 4000 Sq ft
- Extended Kitchen & Family Room
- Three Bathrooms & WC
- Private Drive

For more information on this house or to arrange a viewing please call the office on: 01905 958 290