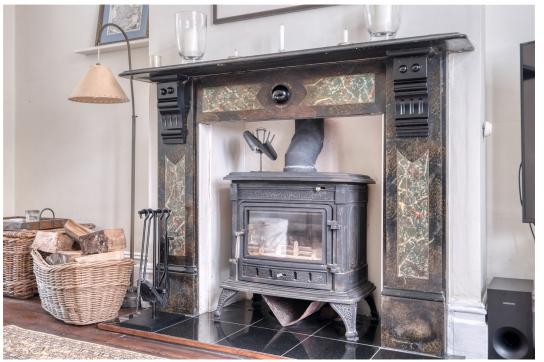

## **Description:**

Access is gained via front door into the beautiful period reception hall. A welcoming lounge harmoniously blending period features with contemporary design. Two feature fire places, one with cast iron wood burner. A generously sized dining room ideal for formal gatherings, with feature bay window, mirroring the one in the lounge. A comfortable family room/snug leads into the kitchen. The heart of this home is an extended kitchen and dining area that is a chef's dream, featuring high-end Neff appliances, exquisite flooring, elegant work surfaces, and bi-fold doors that extend the living space out onto the landscaped garden. The space also lends itself to an open study area. Downstairs WC. The first floor hosts a stunning main bedroom with period charm, complemented by a dressing room and ensuite bathroom. Four additional generously proportioned bedrooms offer ample space for personalization and comfortable living. The main bathroom maintains the high standard of the property, and an additional shower room. The property is over 4000 sq ft, it benefits from gas central heating, double glazing in a lot of the house? Garden and front drive. Viewing is a must and by appointment only.