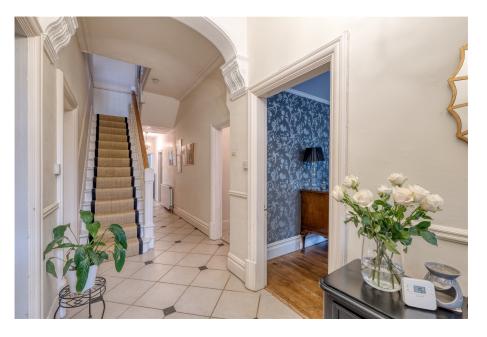

## **Description:**

Access is gained via front door into the beautiful period reception hall. A welcoming lounge harmoniously blending period features with contemporary design. Two feature fire places, one with cast iron wood burner. A generously sized dining room ideal for formal gatherings, with feature bay window, mirroring the one in the lounge. A comfortable family room/snug leads into the kitchen. The heart of this home is an extended kitchen and dining area that is a chef's dream, featuring high-end Neff appliances, exquisite flooring, elegant work surfaces, and bi-fold doors that extend the living space out onto the landscaped garden. The space also lends itself to an open study area. Downstairs WC. The first floor hosts a stunning main bedroom with period charm, complemented by a dressing room and ensuite bathroom. Four additional generously proportioned bedrooms offer ample space for personalization and comfortable living. The main bathroom maintains the high standard of the property, and an additional shower room. The property is over 4000 sq ft, it benefits from gas central heating, double glazing in a lot of the house? Garden and front drive. Viewing is a must and by appointment only.