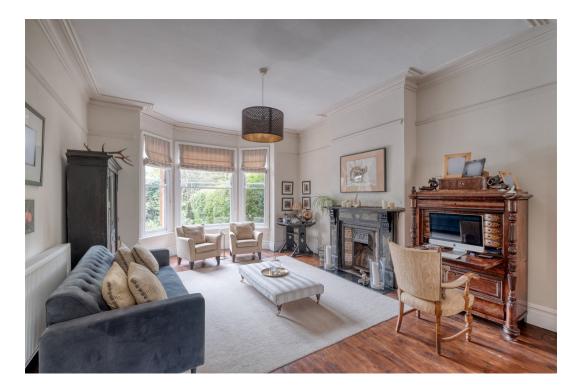

## **Description:**

Access is gained via front door into the beautiful period reception hall. A welcoming lounge harmoniously blending period features with contemporary design. Two feature fire places, one with cast iron wood burner. A generously sized dining room ideal for formal gatherings, with feature bay window, mirroring the one in the lounge. A comfortable family room/snug leads into the kitchen. The heart of this home is an extended kitchen and dining area that is a chef's dream, featuring high-end Neff appliances, exquisite flooring, elegant work surfaces, and bi-fold doors that extend the living space out onto the landscaped garden. The space also lends itself to an open study area. Downstairs WC. The first floor hosts a stunning main bedroom with period charm, complemented by a dressing room and ensuite bathroom. Four additional generously proportioned bedrooms offer ample space for personalization and comfortable living. The main bathroom maintains the high standard of the property, and an additional shower room. The property is over 4000 sq ft, it benefits from gas central heating, double glazing in a lot of the house? Garden and front drive. Viewing is a must and by appointment only.