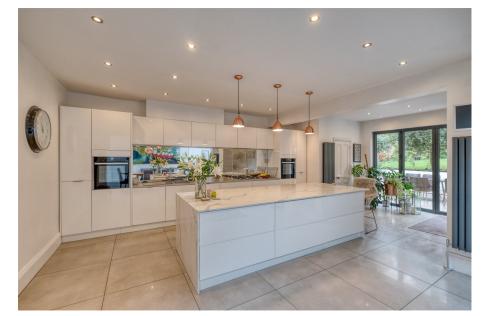

## **Description:**

Access is gained via front door into the beautiful period reception hall. A welcoming lounge harmoniously blending period features with contemporary design. Two feature fire places, one with cast iron wood burner. A generously sized dining room ideal for formal gatherings, with feature bay window, mirroring the one in the lounge. A comfortable family room/snug leads into the kitchen. The heart of this home is an extended kitchen and dining area that is a chef's dream, featuring high-end Neff appliances, exquisite flooring, elegant work surfaces, and bi-fold doors that extend the living space out onto the landscaped garden. The space also lends itself to an open study area. Downstairs WC. The first floor hosts a stunning main bedroom with period charm, complemented by a dressing room and ensuite bathroom. Four additional generously proportioned bedrooms offer ample space for personalization and comfortable living. The main bathroom maintains the high standard of the property, and an additional shower room. The property is over 4000 sq ft, it benefits from gas central heating, double glazing in a lot of the house? Garden and front drive. Viewing is a must and by appointment only.