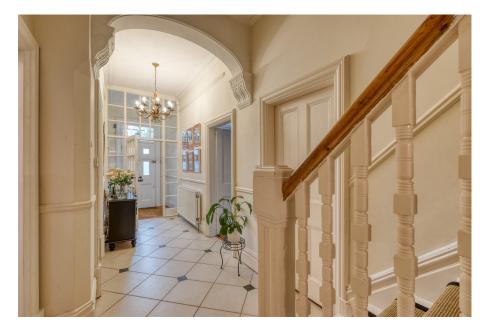

## **Description:**

Access is gained via front door into the beautiful period reception hall. A welcoming lounge harmoniously blending period features with contemporary design. Two feature fire places, one with cast iron wood burner. A generously sized dining room ideal for formal gatherings, with feature bay window, mirroring the one in the lounge. A comfortable family room/snug leads into the kitchen. The heart of this home is an extended kitchen and dining area that is a chef's dream, featuring high-end Neff appliances, exquisite flooring, elegant work surfaces, and bi-fold doors that extend the living space out onto the landscaped garden. The space also lends itself to an open study area. Downstairs WC. The first floor hosts a stunning main bedroom with period charm, complemented by a dressing room and ensuite bathroom. Four additional generously proportioned bedrooms offer ample space for personalization and comfortable living. The main bathroom maintains the high standard of the property, and an additional shower room. The property is over 4000 sq ft, it benefits from gas central heating, double glazing in a lot of the house? Garden and front drive. Viewing is a must and by appointment only.