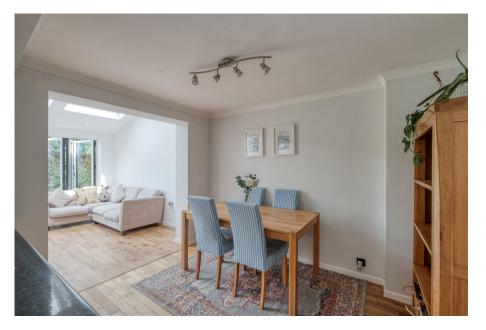

From the hallway, step into the formal lounge, a bright and spacious area featuring a charming fireplace mantle. Leading on from the lounge, you'll find the kitchen diner. It's a space that is sure to inspire your inner chef; with a range of units, oven, grill, extractor fan, hob and sink drainer, as well as access to the utility.

The utility room caters to all your laundry needs, with plumbing for a washing machine and space for a tumble dryer. The large storage space is great for family living, whilst convenient garden access from the utility room is ideal for muddy boots or quick access to the front driveway. The dining area is a light and airy space, seamlessly flowing in to the family room via an open archway. Perfect for hosting dinner parties, Christmas dinner or simply enjoying a family meal.