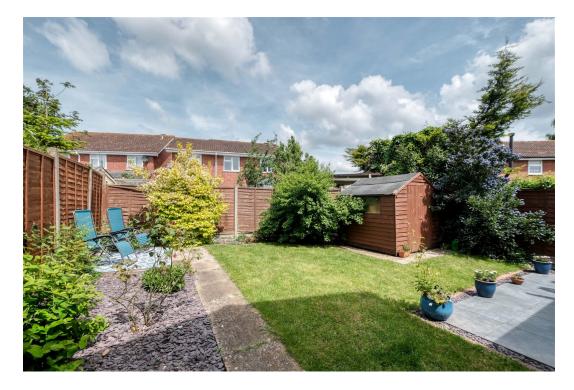

The utility room caters to all your laundry needs, with plumbing for a washing machine and space for a tumble dryer. The large storage space is great for family living, whilst convenient garden access from the utility room is ideal for muddy boots or quick access to the front driveway. The dining area is a light and airy space, seamlessly flowing in to the family room via an open archway. Perfect for hosting dinner parties, Christmas dinner or simply enjoying a family meal.