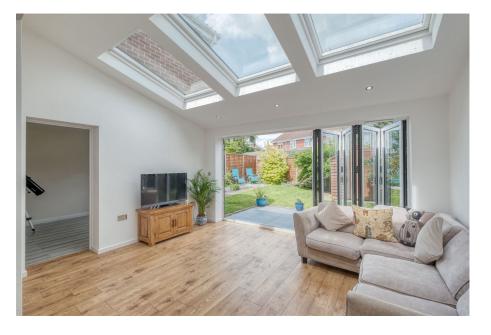

The utility room caters to all your laundry needs, with plumbing for a washing machine and space for a tumble dryer. The large storage space is great for family living, whilst convenient garden access from the utility room is ideal for muddy boots or quick access to the front driveway. The dining area is a light and airy space, seamlessly flowing in to the family room via an open archway. Perfect for hosting dinner parties, Christmas dinner or simply enjoying a family meal.

- Two Home Offices
- Gorgeous Bi-Fold Doors
- Two Ensuites & Family Bathroom

Alternatively, you can scan the QR to view all of the details of this property online.