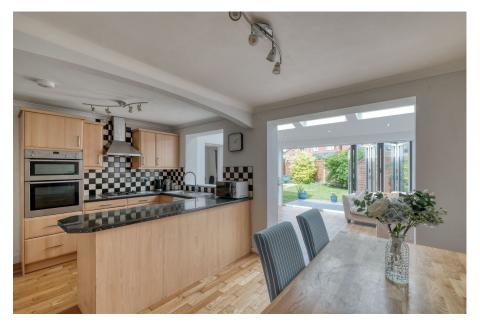

From the hallway, step into the formal lounge, a bright and spacious area featuring a charming fireplace mantle. Leading on from the lounge, you'll find the kitchen diner. It's a space that is sure to inspire your inner chef; with a range of units, oven, grill, extractor fan, hob and sink drainer, as well as access to the utility.