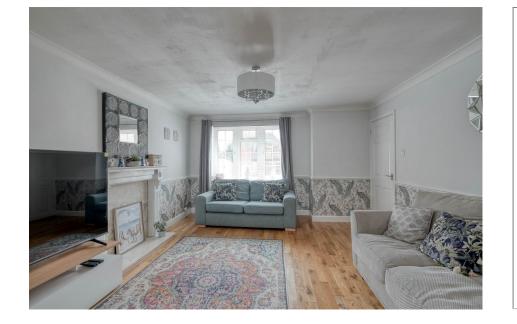

From the hallway, step into the formal lounge, a bright and spacious area featuring a charming fireplace mantle. Leading on from the lounge, you'll find the kitchen diner. It's a space that is sure to inspire your inner chef; with a range of units, oven, grill, extractor fan, hob and sink drainer, as well as access to the utility.