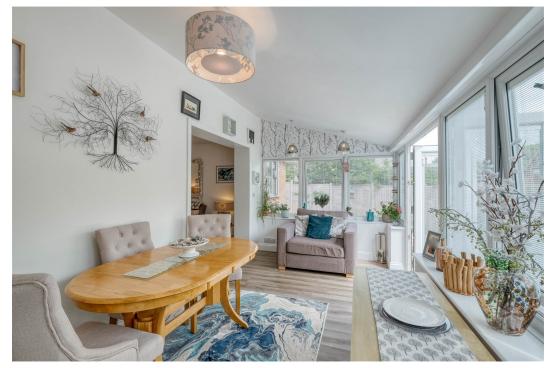

The lounge emanates warmth with its feature log burner and tastefully neutral décor, creating an inviting ambiance. Flowing seamlessly from the open plan living area is a sun room, ingeniously repurposed by the current owners as a delightful dining space. This allows for dining as the sun beams in and on those warmer days the dining can move outside with French doors, ideal for al fresco entertaining. This charming sunlit sanctuary also provides access to