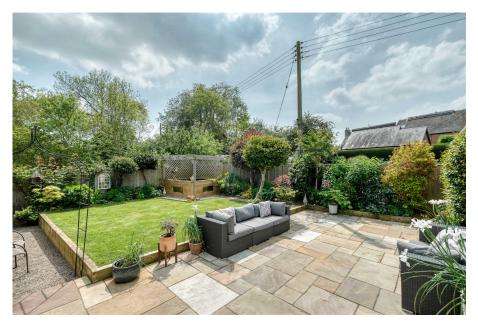

The lounge emanates warmth with its feature log burner and tastefully neutral décor, creating an inviting ambiance. Flowing seamlessly from the open plan living area is a sun room, ingeniously repurposed by the current owners as a delightful dining space. This allows for dining as the sun beams in and on those warmer days the dining can move outside with French doors, ideal for al fresco entertaining. This charming sunlit sanctuary also provides access to