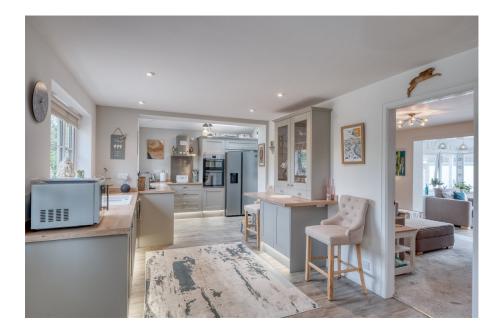

**Description:** Approaching the property, double wooden gates open on to the large gravelled driveway. Accessorised by carefully chosen & meticulously maintained plants, this is your first hint at how homely, yet luxurious New Cottage is. A beautiful porch welcomes you in, leading to the stunning kitchen which is the heart of the home. Light and spacious, this is the perfect space for entertaining guests or indulging your passion for cooking, this kitchen is the epitome of comfort and style. Equipped with both base and eye level units, tiled splashback, and roll top work surfaces, all providing ample preparation space for your culinary creations. The extended worktop acts as a breakfast bar with space for two stools is perfect for informal dining or socializing with guests while cooking. You'll also find built-in appliances, including a dishwasher, an induction hob, oven and grill, and space for an American fridge/freezer, making meal preparation a breeze. Kickboard lighting and downlights complement the neutral shaker style units, providing optional mood lighting which adds an extra layer of sophistication. The kitchen seamlessly flows into the utility, which offers everything for your laundry needs; including plumbing for a washing machine, space for a tumble dryer, and a sink. From the kitchen you also have access to the lounge, bedroom two and the stairs rising to the first floor.