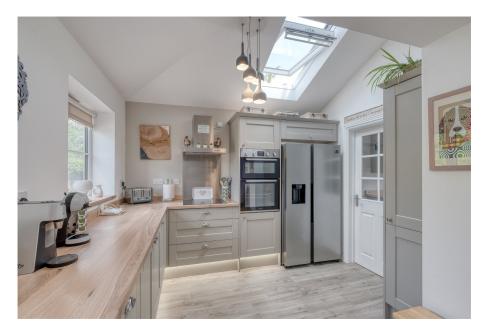

**Description:** Approaching the property, double wooden gates open on to the large gravelled driveway. Accessorised by carefully chosen & meticulously maintained plants, this is your first hint at how homely, yet luxurious New Cottage is. A beautiful porch welcomes you in, leading to the stunning kitchen which is the heart of the home. Light and spacious, this is the perfect space for entertaining guests or indulging your passion for cooking, this kitchen is the epitome of comfort and style. Equipped with both base and eye level units, tiled splashback, and roll top work surfaces, all providing ample preparation space for your culinary creations. The extended worktop acts as a breakfast bar with space for two stools is perfect for informal dining or socializing with guests while cooking. You'll also find built-in appliances, including a dishwasher, an induction hob, oven and grill, and space for an American fridge/freezer, making meal preparation a breeze. Kickboard lighting and downlights complement the neutral shaker style units, providing optional mood lighting which adds an extra layer of sophistication. The kitchen seamlessly flows into the utility, which offers everything for your laundry needs; including plumbing for a washing machine, space for a tumble dryer, and a sink. From the kitchen you also have access to the lounge, bedroom two and the stairs rising to the first floor.