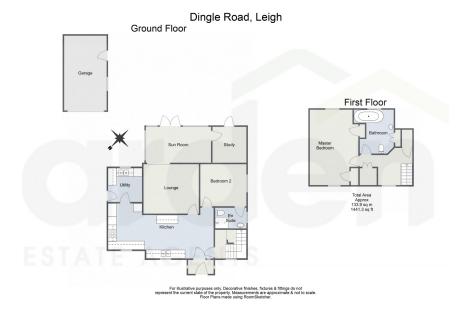

ghting which adds an extra layer of sophistication. The kitchen seamlessly flows into the utility, which offers everything for your laundry needs; including plumbing for a washing machine, space for a tumble dryer, and a sink. From the kitchen you also have access to the lounge, bedroom two and the stairs rising to the first floor.

The lounge emanates warmth with its feature log burner and tastefully neutral décor, creating an inviting ambiance. Flowing seamlessly from the open plan living area is a sun room, ingeniously repurposed by the current owners as a delightful dining space. This allows for dining as the sun beams in and on those warmer days the dining can move outside with French doors, ideal for al fresco entertaining. This charming sunlit sanctuary also provides access to







- Property Offering Privacy and
  Renovated to a High Beautiful Views
   Standard
- Perfect Downsize Home
- Nestled In The Sought-After Village of Leigh





For more information on this house or to arrange a viewing please call the office on:

Alternatively, you can scan the QR to view all of the details of this property online.