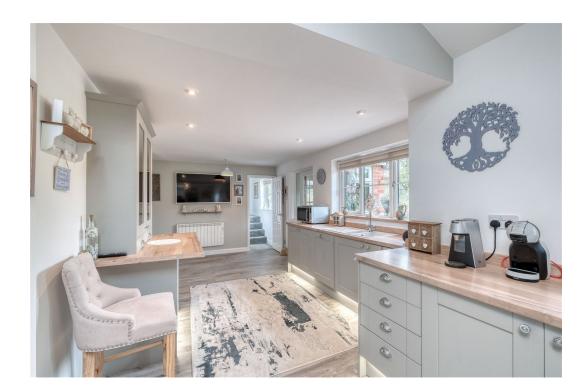

**Description:** Approaching the property, double wooden gates open on to the large gravelled driveway. Accessorised by carefully chosen & meticulously maintained plants, this is your first hint at how homely, yet luxurious New Cottage is. A beautiful porch welcomes you in, leading to the stunning kitchen which is the heart of the home. Light and spacious, this is the perfect space for entertaining guests or indulging your passion for cooking, this kitchen is the epitome of comfort and style. Equipped with both base and eye level units, tiled splashback, and roll top work surfaces, all providing ample preparation space for your culinary creations. The extended worktop acts as a breakfast bar with space for two stools is perfect for informal dining or socializing with guests while cooking. You'll also find built-in appliances, including a dishwasher, an induction hob, oven and grill, and space for an American fridge/freezer, making meal preparation a breeze. Kickboard lighting and downlights complement the neutral shaker style units, providing optional mood lighting which adds an extra layer of sophistication. The kitchen seamlessly flows into the utility, which offers everything for your laundry needs; including plumbing for a washing machine, space for a tumble dryer, and a sink. From the kitchen you also have access to the lounge, bedroom two and the stairs rising to the first floor.