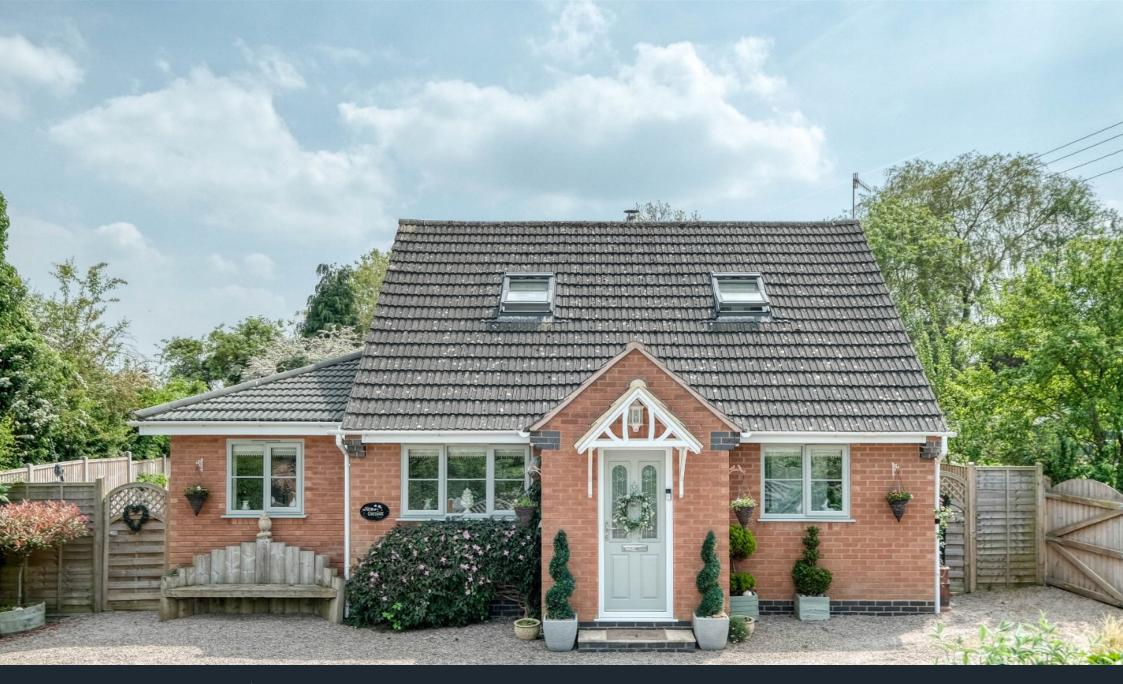

Summary: A wonderful opportunity to purchase the perfect downsize home which has been fully renovated to a very high standard by the current owners who are now looking to move to the coast. The attention to detail and the quality of materials used shine through as soon as you walk through the door. Nestled at the bottom of Dingle Road in Leigh, this detached bungalow offers privacy and beautiful views of the countryside from all windows. Viewing is highly recommended to appreciate the comforts this stylish home offers you.

**Description:** Approaching the property, double wooden gates open on to the large gravelled driveway. Accessorised by carefully chosen & meticulously maintained plants, this is your first hint at how homely, yet luxurious New Cottage is. A beautiful porch welcomes you in, leading to the stunning kitchen which is the heart of the home. Light and spacious, this is the perfect space for entertaining guests or indulging your passion for cooking, this kitchen is the epitome of comfort and style. Equipped with both base and eye level units, tiled splashback, and roll top work surfaces, all providing ample preparation space for your culinary creations. The extended worktop acts as a breakfast bar with space for two stools is perfect for informal dining or socializing with guests while cooking. You'll also find built-in appliances, including a dishwasher, an induction hob, oven and grill, and space for an American fridge/freezer, making meal preparation a breeze. Kickboard lighting and downlights complement the neutral shaker style units, providing optional mood lighting which adds an extra layer of sophistication. The kitchen seamlessly flows into the utility, which offers everything for your laundry needs; including plumbing for a washing machine, space for a tumble dryer, and a sink. From the kitchen you also have access to the lounge, bedroom two and the stairs rising to the first floor.