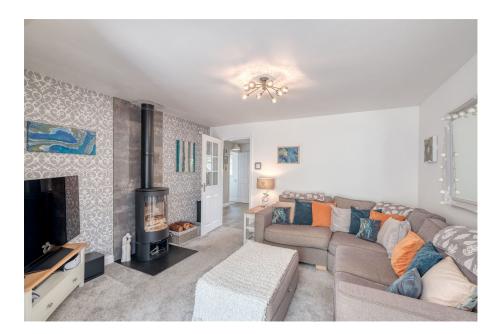

The lounge emanates warmth with its feature log burner and tastefully neutral décor, creating an inviting ambiance. Flowing seamlessly from the open plan living area is a sun room, ingeniously repurposed by the current owners as a delightful dining space. This allows for dining as the sun beams in and on those warmer days the dining can move outside with French doors, ideal for al fresco entertaining. This charming sunlit sanctuary also provides access to