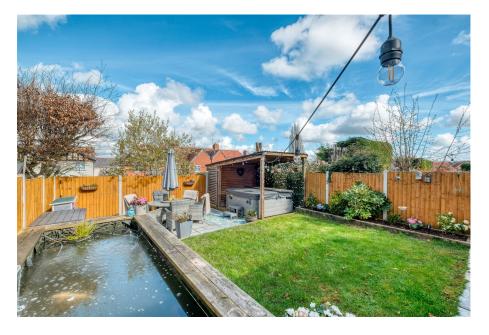

## Outside:

Access is via the kitchen/diner/family room. The rear garden is enclosed by timber panel fencing, mainly laid to lawn. Patio area towards to rear aspect, perfect for garden furniture and alfresco dining. Covered pergola, perfect for hot tub or additional garden furniture. Feature raised timber enclosed pond and shrubbery borders. To the front is a brick payed driveway and side access.