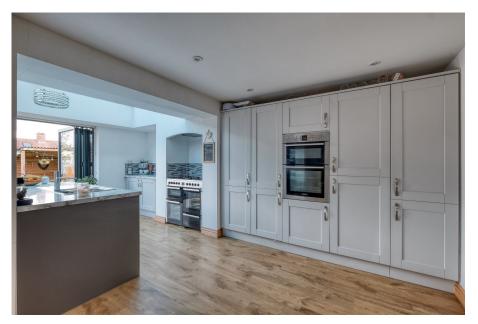

## **Description:**

Access is via front door leading into the generous hallway/study area with stairs to first floor and storage cupboard. The lounge is towards the front aspect with feature fire. The hub of the home is towards the rear aspect which has been extended to create a light and airy open plan kitchen/diner/family room. Perfect for entertaining family and friends. The kitchen area offers base and eye level units with roll top work surfaces and tiled splashback. Kitchen island with space for two stools. Built in appliances to include double oven and fridge/ freezer. Bi-folding doors open up onto the rear garden, as well as feature skylight, flooding the room with lots of natural light. Utility with additional storage for convenience, and plumbing for washing machine. w/c. To the first floor are three bedrooms. The second bedroom has built in wardrobes. The family bathroom offers a three piece white suite with under basin storage and half tiled walls. The property benefits from gas central heating, double glazing, rear garden and parking.