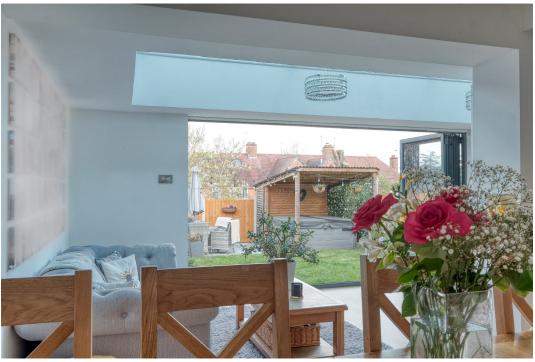

## **Description:**

Access is via front door leading into the generous hallway/study area with stairs to first floor and storage cupboard. The lounge is towards the front aspect with feature fire. The hub of the home is towards the rear aspect which has been extended to create a light and airy open plan kitchen/diner/family room. Perfect for entertaining family and friends. The kitchen area offers base and eye level units with roll top work surfaces and tiled splashback. Kitchen island with space for two stools. Built in appliances to include double oven and fridge/ freezer. Bi-folding doors open up onto the rear garden, as well as feature skylight, flooding the room with lots of natural light. Utility with additional storage for convenience, and plumbing for washing machine. w/c. To the first floor are three bedrooms. The second bedroom has built in wardrobes. The family bathroom offers a three piece white suite with under basin storage and half tiled walls. The property benefits from gas central heating, double glazing, rear garden and parking.

## Outside:

Access is via the kitchen/diner/family room. The rear garden is enclosed by timber panel fencing, mainly laid to lawn. Patio area towards to rear aspect, perfect for garden furniture and alfresco dining. Covered pergola, perfect for hot tub or additional garden furniture. Feature raised timber enclosed pond and shrubbery borders. To the front is a brick payed driveway and side access.