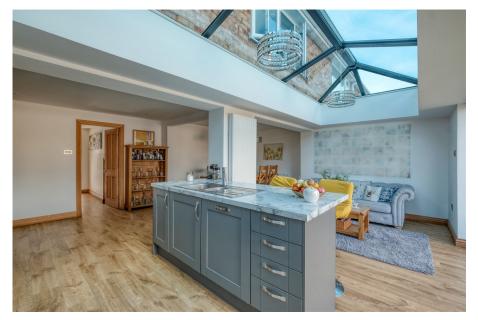

## **Description:**

Access is via front door leading into the generous hallway/study area with stairs to first floor and storage cupboard. The lounge is towards the front aspect with feature fire. The hub of the home is towards the rear aspect which has been extended to create a light and airy open plan kitchen/diner/family room. Perfect for entertaining family and friends. The kitchen area offers base and eye level units with roll top work surfaces and tiled splashback. Kitchen island with space for two stools. Built in appliances to include double oven and fridge/ freezer. Bi-folding doors open up onto the rear garden, as well as feature skylight, flooding the room with lots of natural light. Utility with additional storage for convenience, and plumbing for washing machine. w/c. To the first floor are three bedrooms. The second bedroom has built in wardrobes. The family bathroom offers a three piece white suite with under basin storage and half tiled walls. The property benefits from gas central heating, double glazing, rear garden and parking.