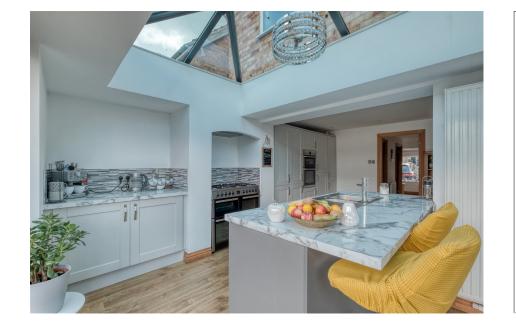

## **Description:**

Access is via front door leading into the generous hallway/study area with stairs to first floor and storage cupboard. The lounge is towards the front aspect with feature fire. The hub of the home is towards the rear aspect which has been extended to create a light and airy open plan kitchen/diner/family room. Perfect for entertaining family and friends. The kitchen area offers base and eye level units with roll top work surfaces and tiled splashback. Kitchen island with space for two stools. Built in appliances to include double oven and fridge/ freezer. Bi-folding doors open up onto the rear garden, as well as feature skylight, flooding the room with lots of natural light. Utility with additional storage for convenience, and plumbing for washing machine. w/c. To the first floor are three bedrooms. The second bedroom has built in wardrobes. The family bathroom offers a three piece white suite with under basin storage and half tiled walls. The property benefits from gas central heating, double glazing, rear garden and parking.