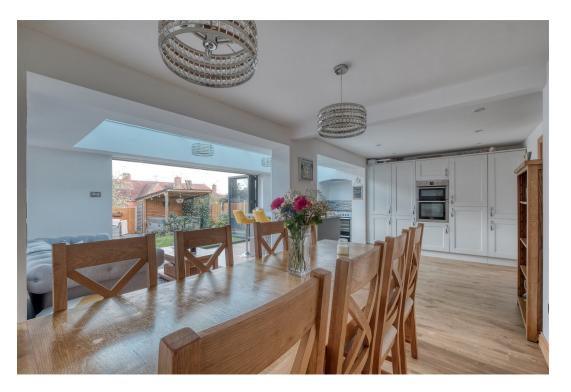

## **Description:**

Access is via front door leading into the generous hallway/study area with stairs to first floor and storage cupboard. The lounge is towards the front aspect with feature fire. The hub of the home is towards the rear aspect which has been extended to create a light and airy open plan kitchen/diner/family room. Perfect for entertaining family and friends. The kitchen area offers base and eye level units with roll top work surfaces and tiled splashback. Kitchen island with space for two stools. Built in appliances to include double oven and fridge/ freezer. Bi-folding doors open up onto the rear garden, as well as feature skylight, flooding the room with lots of natural light. Utility with additional storage for convenience, and plumbing for washing machine. w/c. To the first floor are three bedrooms. The second bedroom has built in wardrobes. The family bathroom offers a three piece white suite with under basin storage and half tiled walls. The property benefits from gas central heating, double glazing, rear garden and parking.