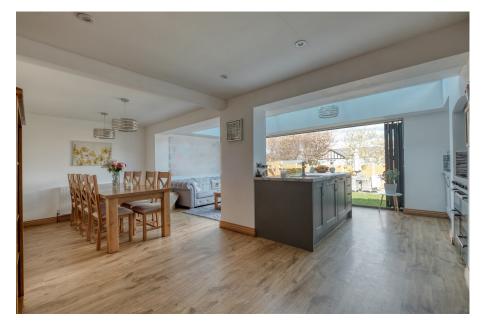

## **Description:**

Access is via front door leading into the generous hallway/study area with stairs to first floor and storage cupboard. The lounge is towards the front aspect with feature fire. The hub of the home is towards the rear aspect which has been extended to create a light and airy open plan kitchen/diner/family room. Perfect for entertaining family and friends. The kitchen area offers base and eye level units with roll top work surfaces and tiled splashback. Kitchen island with space for two stools. Built in appliances to include double oven and fridge/ freezer. Bi-folding doors open up onto the rear garden, as well as feature skylight, flooding the room with lots of natural light. Utility with additional storage for convenience, and plumbing for washing machine. w/c. To the first floor are three bedrooms. The second bedroom has built in wardrobes. The family bathroom offers a three piece white suite with under basin storage and half tiled walls. The property benefits from gas central heating, double glazing, rear garden and parking.