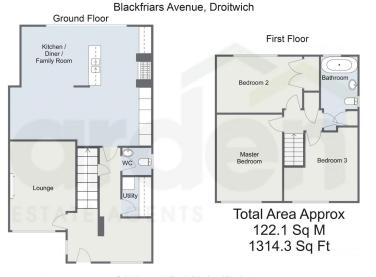

For illustrative purposes only. Decorative finishes, fixtures & fittings do not present the current state of the property. Measurements are approximate & not to scal Floor Plans made using RoomSketcher.