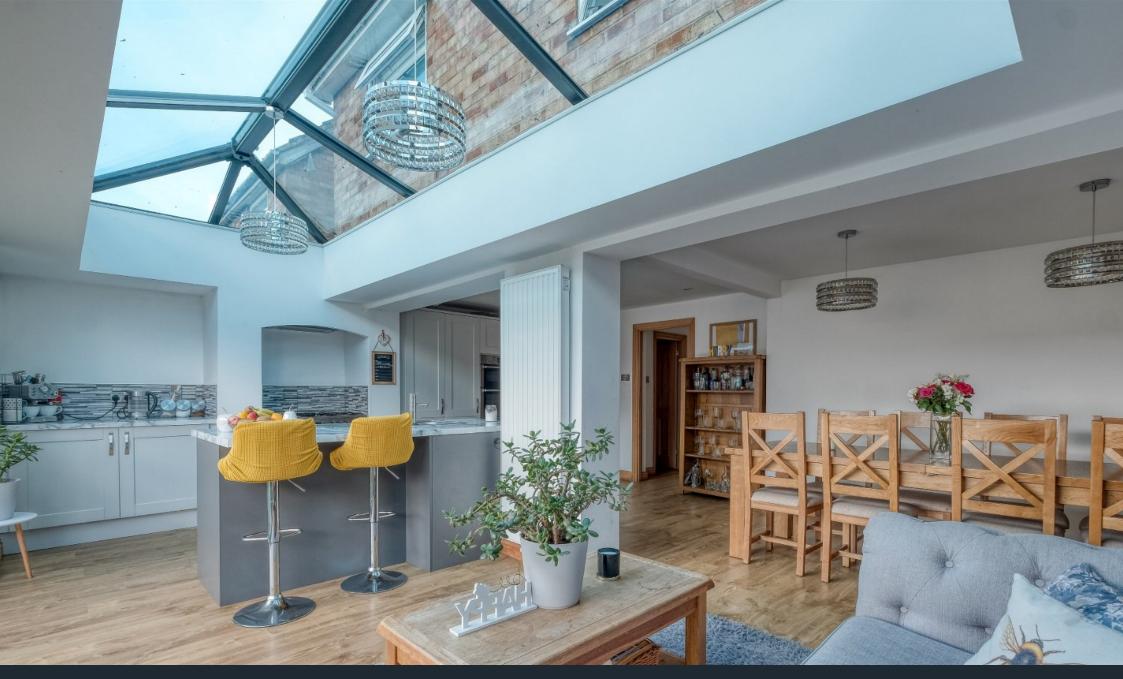

## **Description:**

Access is via front door leading into the generous hallway/study area with stairs to first floor and storage cupboard. The lounge is towards the front aspect with feature fire. The hub of the home is towards the rear aspect which has been extended to create a light and airy open plan kitchen/diner/family room. Perfect for entertaining family and friends. The kitchen area offers base and eye level units with roll top work surfaces and tiled splashback. Kitchen island with space for two stools. Built in appliances to include double oven and fridge/ freezer. Bi-folding doors open up onto the rear garden, as well as feature skylight, flooding the room with lots of natural light. Utility with additional storage for convenience, and plumbing for washing machine. w/c. To the first floor are three bedrooms. The second bedroom has built in wardrobes. The family bathroom offers a three piece white suite with under basin storage and half tiled walls. The property benefits from gas central heating, double glazing, rear garden and parking.