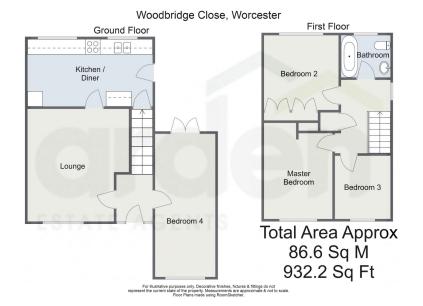

## Summary:

Nestled in the 'Copperfields' neighbourhood sits this extended semi detached family home with a generous garden. Having been meticulously upgraded this home brings comfort and contemporary living. The property in brief comprises; lounge, kitchen/diner, four bedrooms and family bathroom. The property benefits from gas central heating, double glazing, recently landscaped rear garden and driveway. Viewing is recommended to appreciate the size and location.

## **Description:**

Access is via front door leading into hallway with stairs to the first floor. The lounge is towards the front aspect creating a light and airy space. The kitchen/diner offers base and eye level units with tiled splashback and roll top work surfaces. Space for cooker, fridge/freezer and plumbing for dishwasher and washing machine. Understairs storage cupboard and door onto the rear garden. Forth bedroom/additional reception room which creates versatility. Patio doors to outside. To the first floor are three bedrooms with bedroom two having built in wardrobes of convenience. The family bathroom offers a three piece white suite with modern fixture and fittings, half tiled walls and heated towel rail. The property benefits from gas central heating, double glazing, recently landscaped rear garden and driveway.