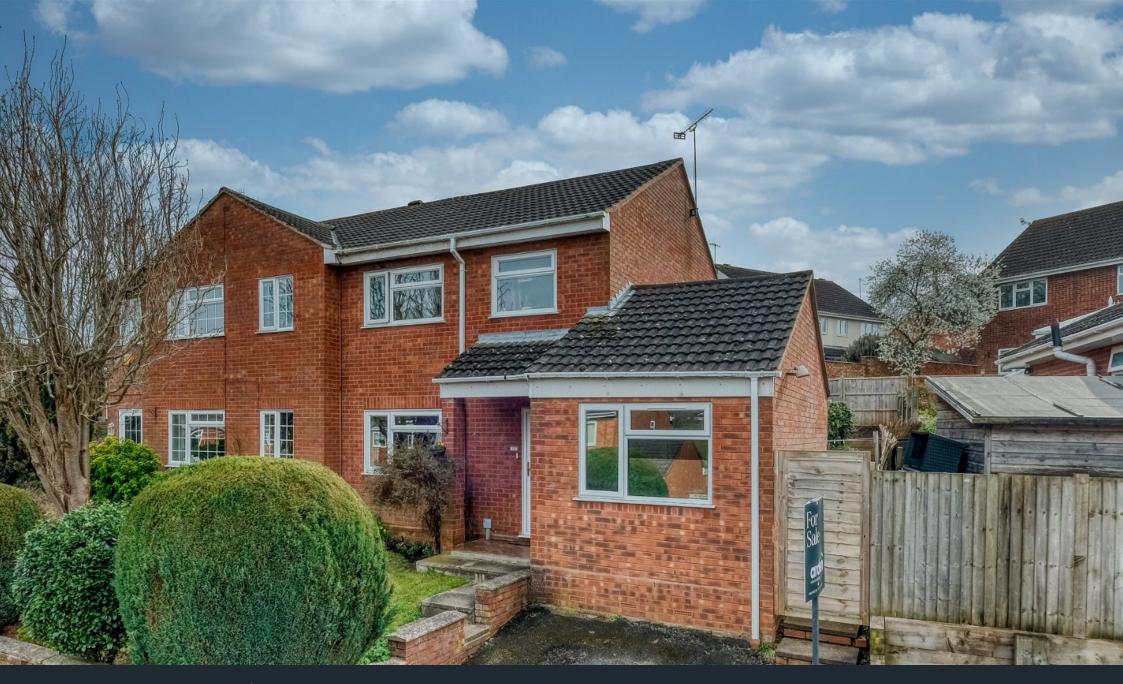

## Summary:

Nestled in the 'Copperfields' neighbourhood sits this extended semi detached family home with a generous garden. Having been meticulously upgraded this home brings comfort and contemporary living. The property in brief comprises; lounge, kitchen/diner, four bedrooms and family bathroom. The property benefits from gas central heating, double glazing, recently landscaped rear garden and driveway. Viewing is recommended to appreciate the size and location.

## **Description:**

Access is via front door leading into hallway with stairs to the first floor. The lounge is towards the front aspect creating a light and airy space. The kitchen/diner offers base and eye level units with tiled splashback and roll top work surfaces. Space for cooker, fridge/freezer and plumbing for dishwasher and washing machine. Understairs storage cupboard and door onto the rear garden. Forth bedroom/additional reception room which creates versatility. Patio doors to outside. To the first floor are three bedrooms with bedroom two having built in wardrobes of convenience. The family bathroom offers a three piece white suite with modern fixture and fittings, half tiled walls and heated towel rail. The property benefits from gas central heating, double glazing, recently landscaped rear garden and driveway.

## Location:

Located just off the Bath Road in the Copperfield's development which is South of Worcester City Centre. An idea location within

- Semi Detached Family Home
  Kitchen/Diner and Lounge
- Three Bedrooms and Bathroom
- Fourth Bedroom/Additional Reception Room
- Landscaped Rear Garden and Popular WR5 Location Driveway