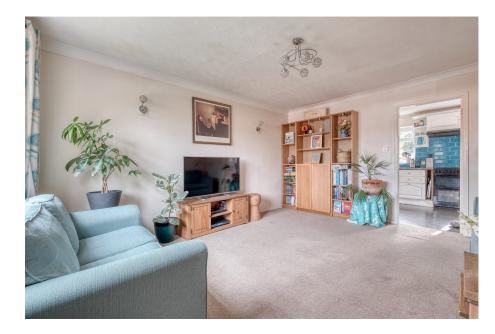

## **Description:**

Access is via front door leading into hallway with stairs to the first floor. The lounge is towards the front aspect creating a light and airy space. The kitchen/diner offers base and eye level units with tiled splashback and roll top work surfaces. Space for cooker, fridge/freezer and plumbing for dishwasher and washing machine. Understairs storage cupboard and door onto the rear garden. Forth bedroom/additional reception room which creates versatility. Patio doors to outside. To the first floor are three bedrooms with bedroom two having built in wardrobes of convenience. The family bathroom offers a three piece white suite with modern fixture and fittings, half tiled walls and heated towel rail. The property benefits from gas central heating, double glazing, recently landscaped rear garden and driveway.