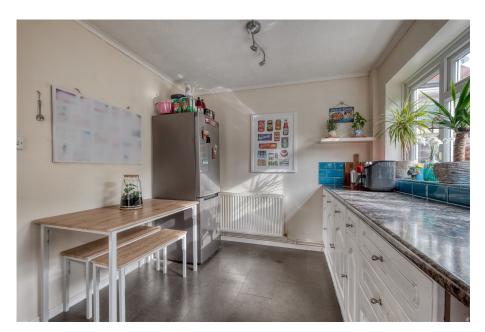

## **Description:**

Access is via front door leading into hallway with stairs to the first floor. The lounge is towards the front aspect creating a light and airy space. The kitchen/diner offers base and eye level units with tiled splashback and roll top work surfaces. Space for cooker, fridge/freezer and plumbing for dishwasher and washing machine. Understairs storage cupboard and door onto the rear garden. Forth bedroom/additional reception room which creates versatility. Patio doors to outside. To the first floor are three bedrooms with bedroom two having built in wardrobes of convenience. The family bathroom offers a three piece white suite with modern fixture and fittings, half tiled walls and heated towel rail. The property benefits from gas central heating, double glazing, recently landscaped rear garden and driveway.