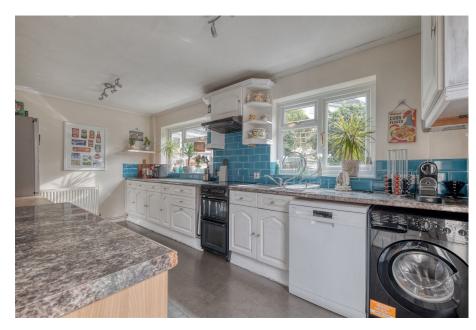

## **Description:**

Access is via front door leading into hallway with stairs to the first floor. The lounge is towards the front aspect creating a light and airy space. The kitchen/diner offers base and eye level units with tiled splashback and roll top work surfaces. Space for cooker, fridge/freezer and plumbing for dishwasher and washing machine. Understairs storage cupboard and door onto the rear garden. Forth bedroom/additional reception room which creates versatility. Patio doors to outside. To the first floor are three bedrooms with bedroom two having built in wardrobes of convenience. The family bathroom offers a three piece white suite with modern fixture and fittings, half tiled walls and heated towel rail. The property benefits from gas central heating, double glazing, recently landscaped rear garden and driveway.