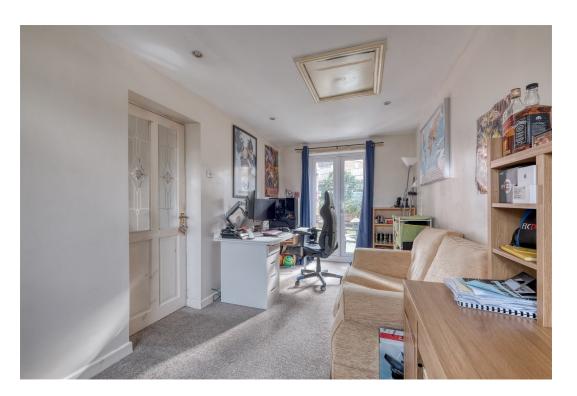

## **Description:**

Access is via front door leading into hallway with stairs to the first floor. The lounge is towards the front aspect creating a light and airy space. The kitchen/diner offers base and eye level units with tiled splashback and roll top work surfaces. Space for cooker, fridge/freezer and plumbing for dishwasher and washing machine. Understairs storage cupboard and door onto the rear garden. Forth bedroom/additional reception room which creates versatility. Patio doors to outside. To the first floor are three bedrooms with bedroom two having built in wardrobes of convenience. The family bathroom offers a three piece white suite with modern fixture and fittings, half tiled walls and heated towel rail. The property benefits from gas central heating, double glazing, recently landscaped rear garden and driveway.