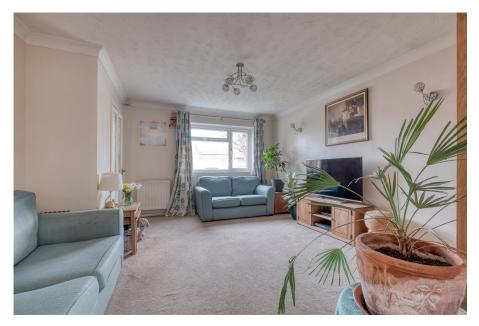

## **Description:**

Access is via front door leading into hallway with stairs to the first floor. The lounge is towards the front aspect creating a light and airy space. The kitchen/diner offers base and eye level units with tiled splashback and roll top work surfaces. Space for cooker, fridge/freezer and plumbing for dishwasher and washing machine. Understairs storage cupboard and door onto the rear garden. Forth bedroom/additional reception room which creates versatility. Patio doors to outside. To the first floor are three bedrooms with bedroom two having built in wardrobes of convenience. The family bathroom offers a three piece white suite with modern fixture and fittings, half tiled walls and heated towel rail. The property benefits from gas central heating, double glazing, recently landscaped rear garden and driveway.