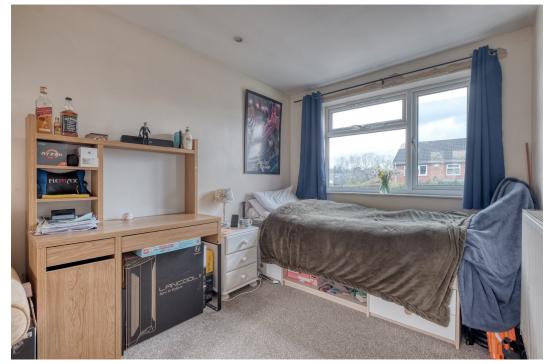

## **Description:**

Access is via front door leading into hallway with stairs to the first floor. The lounge is towards the front aspect creating a light and airy space. The kitchen/diner offers base and eye level units with tiled splashback and roll top work surfaces. Space for cooker, fridge/freezer and plumbing for dishwasher and washing machine. Understairs storage cupboard and door onto the rear garden. Forth bedroom/additional reception room which creates versatility. Patio doors to outside. To the first floor are three bedrooms with bedroom two having built in wardrobes of convenience. The family bathroom offers a three piece white suite with modern fixture and fittings, half tiled walls and heated towel rail. The property benefits from gas central heating, double glazing, recently landscaped rear garden and driveway.