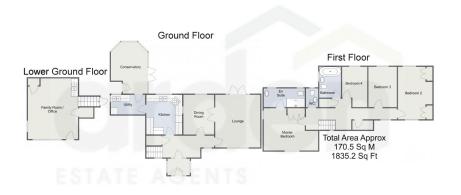

## Summary:

An individual and executive detached family home nestled in a popular area of Droitwich. This residence seamlessly combines modern elegance with thoughtful design, offering a perfect blend of style and versatile functionality. The property in brief comprises; lounge, dining room, kitchen, utility, conservatory, family room/bedroom five, four bedrooms, en-suite and family bathroom. The property benefits from gas central heating, double glazing, landscaped rear garden and parking. Viewing is recommended to appreciate the size and location of this family home. Not to mention the quality of the work that has been done by the current owners.

## **Description:**

Access is gained via front door leading into hallway with stairs to first floor. The lounge has dual aspect windows allowing lots of natural light. Feature brick surround fireplace and raised hearth. Double doors lead into the dining room allowing you to open up the space, perfect for entertaining family and friends. The kitchen offers base and eye level units with tiled splash back and roll top work surfaces. Integrated appliances to include hob, oven, extractor fan and dishwasher. Serving hatch to dining room. The utility has wall and base units and plumbing for washing machine. Conservatory with double doors onto rear garden, a perfect place to enjoy the garden. Additional family room or bedroom five with the potential of being turned into an annex as its boasts its own separate entrance. To the first floor are four bedrooms, each enjoying views. The main bedroom comes complete with an en-suite, providing a touch of luxury and convenience. The remaining bedrooms share a wellappointed bathroom which offers a three piece white suite, half tiled walls and heated towel rail. The property benefits from gas central heating. New double glazing, factious and soffits. these were done by Amber windows and come with a 10 year guarantee. They also added the new porch to the front. The current owners have really spent a lot of time upgrading this beautiful home which will become apparent the minute you step through the door. The converted garage provides a fantastic and versatile space for any family. Landscaped rear garden and parking to the front.

## Hanbury Road, Worcester

• Lounge, Dining Room & Conservatory

· Kitchen, Utility & Wc

· Four Bedrooms, En-Suite and Bathroom

• Family Room/ Bedroom Five • Landscaped Rear Garden

Beautiful Views

Droitwich Location