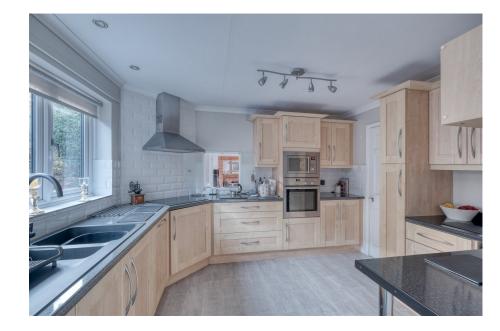

## **Description:**

Access is gained via front door leading into hallway with stairs to first floor. The lounge has dual aspect windows allowing lots of natural light. Feature brick surround fireplace and raised hearth. Double doors lead into the dining room allowing you to open up the space, perfect for entertaining family and friends. The kitchen offers base and eye level units with tiled splash back and roll top work surfaces. Integrated appliances to include hob, oven, extractor fan and dishwasher. Serving hatch to dining room. The utility has wall and base units and plumbing for washing machine. Conservatory with double doors onto rear garden, a perfect place to enjoy the garden. Additional family room or bedroom five with the potential of being turned into an annex as its boasts its own separate entrance. To the first floor are four bedrooms, each enjoying views. The main bedroom comes complete with an en-suite, providing a touch of luxury and convenience. The remaining bedrooms share a wellappointed bathroom which offers a three piece white suite, half tiled walls and heated towel rail. The property benefits from gas central heating. New double glazing, factious and soffits. these were done by Amber windows and come with a 10 year guarantee. They also added the new porch to the front. The current owners have really spent a lot of time upgrading this beautiful home which will become apparent the minute you step through the door. The converted garage provides a fantastic and versatile space for any family. Landscaped rear garden and parking to the front.