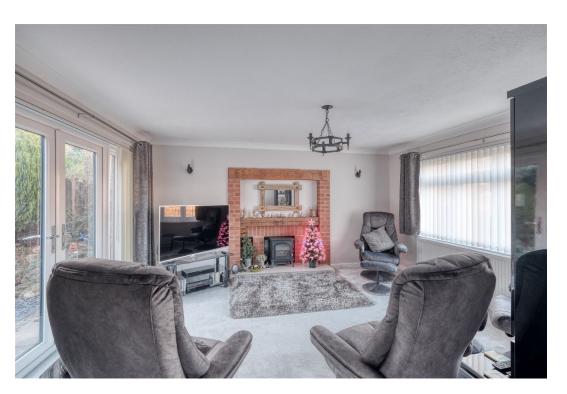

## **Description:**

Access is gained via front door leading into hallway with stairs to first floor. The lounge has dual aspect windows allowing lots of natural light. Feature brick surround fireplace and raised hearth. Double doors lead into the dining room allowing you to open up the space, perfect for entertaining family and friends. The kitchen offers base and eye level units with tiled splash back and roll top work surfaces. Integrated appliances to include hob, oven, extractor fan and dishwasher. Serving hatch to dining room. The utility has wall and base units and plumbing for washing machine. Conservatory with double doors onto rear garden, a perfect place to enjoy the garden. Additional family room or bedroom five with the potential of being turned into an annex as its boasts its own separate entrance. To the first floor are four bedrooms, each enjoying views. The main bedroom comes complete with an en-suite, providing a touch of luxury and convenience. The remaining bedrooms share a wellappointed bathroom which offers a three piece white suite, half tiled walls and heated towel rail. The property benefits from gas central heating. New double glazing, factious and soffits. these were done by Amber windows and come with a 10 year guarantee. They also added the new porch to the front. The current owners have really spent a lot of time upgrading this beautiful home which will become apparent the minute you step through the door. The converted garage provides a fantastic and versatile space for any family. Landscaped rear garden and parking to the front.

## Hanbury Road, Worcester

• Lounge, Dining Room & Conservatory

· Kitchen, Utility & Wc

· Four Bedrooms, En-Suite and Bathroom

• Family Room/ Bedroom Five • Landscaped Rear Garden

Beautiful Views

Droitwich Location