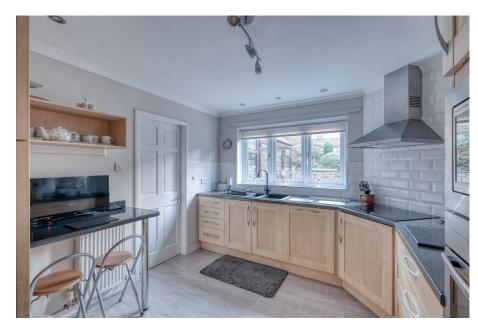

## **Description:**

Access is gained via front door leading into hallway with stairs to first floor. The lounge has dual aspect windows allowing lots of natural light. Feature brick surround fireplace and raised hearth. Double doors lead into the dining room allowing you to open up the space, perfect for entertaining family and friends. The kitchen offers base and eye level units with tiled splash back and roll top work surfaces. Integrated appliances to include hob, oven, extractor fan and dishwasher. Serving hatch to dining room. The utility has wall and base units and plumbing for washing machine. Conservatory with double doors onto rear garden, a perfect place to enjoy the garden. Additional family room or bedroom five with the potential of being turned into an annex as its boasts its own separate entrance. To the first floor are four bedrooms, each enjoying views. The main bedroom comes complete with an en-suite, providing a touch of luxury and convenience. The remaining bedrooms share a wellappointed bathroom which offers a three piece white suite, half tiled walls and heated towel rail. The property benefits from gas central heating. New double glazing, factious and soffits. these were done by Amber windows and come with a 10 year guarantee. They also added the new porch to the front. The current owners have really spent a lot of time upgrading this beautiful home which will become apparent the minute you step through the door. The converted garage provides a fantastic and versatile space for any family. Landscaped rear garden and parking to the front.