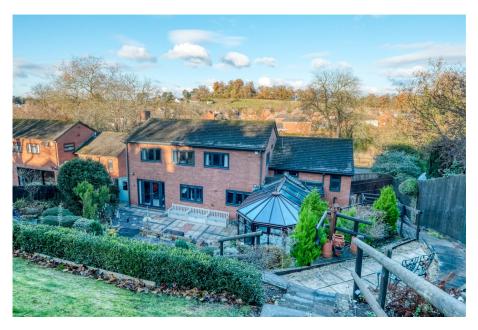

## **Description:**

Access is gained via front door leading into hallway with stairs to first floor. The lounge has dual aspect windows allowing lots of natural light. Feature brick surround fireplace and raised hearth. Double doors lead into the dining room allowing you to open up the space, perfect for entertaining family and friends. The kitchen offers base and eye level units with tiled splash back and roll top work surfaces. Integrated appliances to include hob, oven, extractor fan and dishwasher. Serving hatch to dining room. The utility has wall and base units and plumbing for washing machine. Conservatory with double doors onto rear garden, a perfect place to enjoy the garden. Additional family room or bedroom five with the potential of being turned into an annex as its boasts its own separate entrance. To the first floor are four bedrooms, each enjoying views. The main bedroom comes complete with an en-suite, providing a touch of luxury and convenience. The remaining bedrooms share a wellappointed bathroom which offers a three piece white suite, half tiled walls and heated towel rail. The property benefits from gas central heating. New double glazing, factious and soffits. these were done by Amber windows and come with a 10 year guarantee. They also added the new porch to the front. The current owners have really spent a lot of time upgrading this beautiful home which will become apparent the minute you step through the door. The converted garage provides a fantastic and versatile space for any family. Landscaped rear garden and parking to the front.

## Hanbury Road, Worcester

• Lounge, Dining Room & Conservatory

· Kitchen, Utility & Wc

· Four Bedrooms, En-Suite and Bathroom

• Family Room/ Bedroom Five • Landscaped Rear Garden

Beautiful Views

Droitwich Location