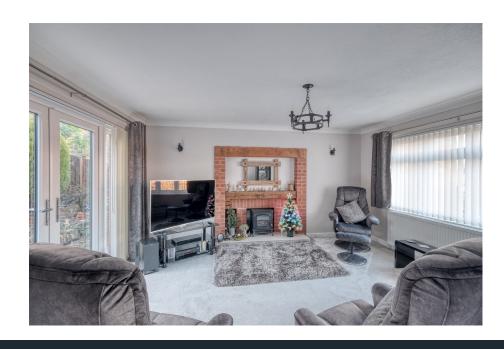

## **Description:**

Access is gained via front door leading into hallway with stairs to first floor. The lounge has dual aspect windows allowing lots of natural light. Feature brick surround fireplace and raised hearth. Double doors lead into the dining room allowing you to open up the space, perfect for entertaining family and friends. The kitchen offers base and eye level units with tiled splash back and roll top work surfaces. Integrated appliances to include hob, oven, extractor fan and dishwasher. Serving hatch to dining room. The utility has wall and base units and plumbing for washing machine. Conservatory with double doors onto rear garden, a perfect place to enjoy the garden. Additional family room or bedroom five with the potential of being turned into an annex as its boasts its own separate entrance. To the first floor are four bedrooms, each enjoying views. The main bedroom comes complete with an en-suite, providing a touch of luxury and convenience. The remaining bedrooms share a wellappointed bathroom which offers a three piece white suite, half tiled walls and heated towel rail. The property benefits from gas central heating. New double glazing, factious and soffits. these were done by Amber windows and come with a 10 year guarantee. They also added the new porch to the front. The current owners have really spent a lot of time upgrading this beautiful home which will become apparent the minute you step through the door. The converted garage provides a fantastic and versatile space for any family. Landscaped rear garden and parking to the front.