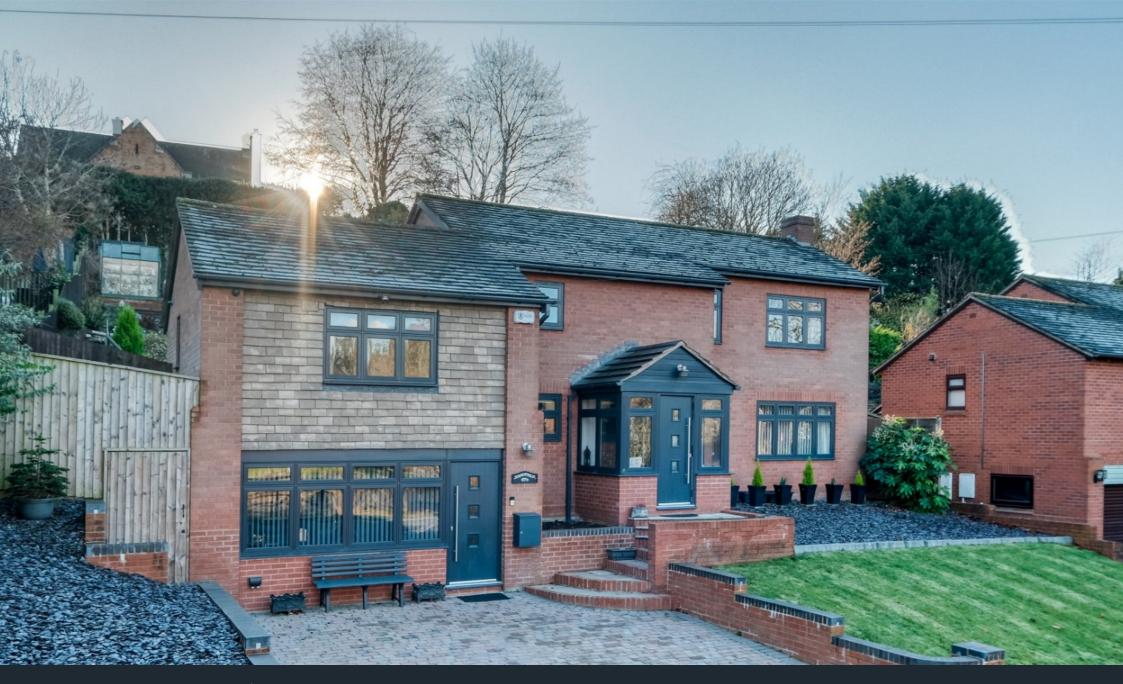

## Summary:

An individual and executive detached family home nestled in a popular area of Droitwich. This residence seamlessly combines modern elegance with thoughtful design, offering a perfect blend of style and versatile functionality. The property in brief comprises; lounge, dining room, kitchen, utility, conservatory, family room/bedroom five, four bedrooms, en-suite and family bathroom. The property benefits from gas central heating, double glazing, landscaped rear garden and parking. Viewing is recommended to appreciate the size and location of this family home. Not to mention the quality of the work that has been done by the current owners.

## Hanbury Road, Worcester

• Lounge, Dining Room & Conservatory

· Kitchen, Utility & Wc

· Four Bedrooms, En-Suite and Bathroom

• Family Room/ Bedroom Five • Landscaped Rear Garden

Beautiful Views

Droitwich Location