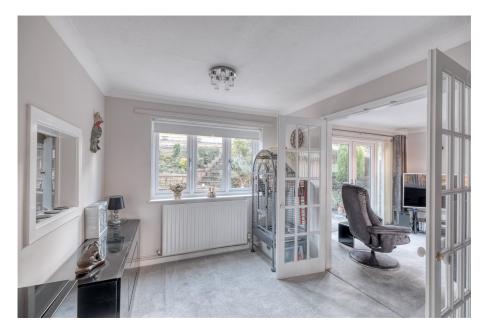

## **Description:**

Access is gained via front door leading into hallway with stairs to first floor. The lounge has dual aspect windows allowing lots of natural light. Feature brick surround fireplace and raised hearth. Double doors lead into the dining room allowing you to open up the space, perfect for entertaining family and friends. The kitchen offers base and eye level units with tiled splash back and roll top work surfaces. Integrated appliances to include hob, oven, extractor fan and dishwasher. Serving hatch to dining room. The utility has wall and base units and plumbing for washing machine. Conservatory with double doors onto rear garden, a perfect place to enjoy the garden. Additional family room or bedroom five with the potential of being turned into an annex as its boasts its own separate entrance. To the first floor are four bedrooms, each enjoying views. The main bedroom comes complete with an en-suite, providing a touch of luxury and convenience. The remaining bedrooms share a wellappointed bathroom which offers a three piece white suite, half tiled walls and heated towel rail. The property benefits from gas central heating. New double glazing, factious and soffits. these were done by Amber windows and come with a 10 year guarantee. They also added the new porch to the front. The current owners have really spent a lot of time upgrading this beautiful home which will become apparent the minute you step through the door. The converted garage provides a fantastic and versatile space for any family. Landscaped rear garden and parking to the front.

## Hanbury Road, Worcester

• Lounge, Dining Room & Conservatory

· Kitchen, Utility & Wc

· Four Bedrooms, En-Suite and Bathroom

• Family Room/ Bedroom Five • Landscaped Rear Garden

Beautiful Views

Droitwich Location