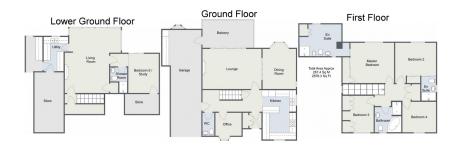

It's who you move with.

An architect designed executive detached family home with versatile living space, located within the popular Lower Wick area. Having a generous garden which really is the wow of this home. Stretching the whole way down to the brook. The lower ground floor living space is flexible and could be used as an annex having its own entrance. The property in brief comprises; office, lounge, dining room, w/c, kitchen, five bedrooms (including annex bedroom), three en-suites and family bathroom. The property benefits from double glazing, gas central heating, tandem garage, solar panels, rear garden and parking. These style of properties don't come up for sale very often so viewing is recommended to appreciate the size and location.

For illustrative purposes only. Decorative finishes, fixtures & fittings do not represent the current state of the property. Measurements are approximate & not to scale

For more information on this house or to arrange a viewing please call the office on: