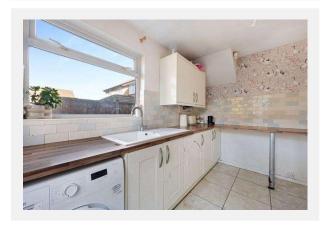

Area



LITTLEBOURNE WALK, BOLTON, BL17RP.

Offers Over: £200,000

Redpath Leach Estate Agents

17-19 Chorley New Road, Bolton, Lancashire, BL1 4QR 01204 800292

enquiries@redpathleach.co.uk

# Property Overview





#### **Property**

Type: Semi-Detached

Bedrooms: 3

Floor Area:  $742 \text{ ft}^2 / 69 \text{ m}^2$ 

0.05 acres Plot Area: Council Tax: Band C Annual Estimate: £1,909 Title Number: GM280952 Offers Over: £200,000 Tenure: Freehold

#### Local Area

Local Authority: **Bolton** Conservation Area: No

Flood Risk:

Rivers & Seas No Risk Surface Water Low

**Estimated Broadband Speeds** (Standard - Superfast - Ultrafast)

mb/s

67 mb/s 1000 mb/s





Satellite/Fibre TV Availability:



Mobile Coverage: (based on calls indoors)















































































## Gallery Photos











### LITTLEBOURNE WALK, BOLTON, BL1 7RP.

#### Total Approx. Floor Area 889 Sq.ft. (82.6 Sq.M.)

Surveyed and drawn by Lens Media for illustrative purposes only. Not to scale. Whilst every attempt was made to ensure the accuracy of the floor plan, all measurements are approximate and no responsibility is taken for any error.



# Property EPC - Certificate





### **Property EPC** - Additional Data



#### Additional EPC Data

Property Type: Semi-detached house

Walls: Cavity wall, as built, no insulation (assumed)

Walls Energy: Poor

Pitched, 200 mm loft insulation Roof:

Roof Energy: Good

Window: Fully double glazed

Window Energy: Good

Main Heating: Boiler and radiators, mains gas

Main Heating

Energy:

Good

Main Heating Contro