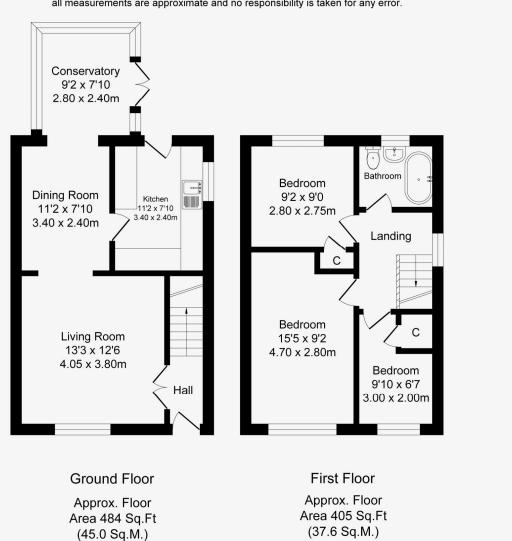

### LITTLEBOURNE WALK, BOLTON, BL1 7RP.

#### Total Approx. Floor Area 889 Sq.ft. (82.6 Sq.M.)

Surveyed and drawn by Lens Media for illustrative purposes only. Not to scale. Whilst every attempt was made to ensure the accuracy of the floor plan, all measurements are approximate and no responsibility is taken for any error.