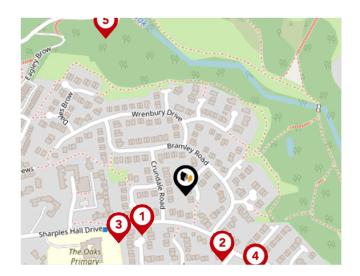

## Area Schools

|          |                                                                                                                         | The state of the s | 1 6          | 11:          | N. allin | ongo    |
|----------|-------------------------------------------------------------------------------------------------------------------------|--------------------------------------------------------------------------------------------------------------------------------------------------------------------------------------------------------------------------------------------------------------------------------------------------------------------------------------------------------------------------------------------------------------------------------------------------------------------------------------------------------------------------------------------------------------------------------------------------------------------------------------------------------------------------------------------------------------------------------------------------------------------------------------------------------------------------------------------------------------------------------------------------------------------------------------------------------------------------------------------------------------------------------------------------------------------------------------------------------------------------------------------------------------------------------------------------------------------------------------------------------------------------------------------------------------------------------------------------------------------------------------------------------------------------------------------------------------------------------------------------------------------------------------------------------------------------------------------------------------------------------------------------------------------------------------------------------------------------------------------------------------------------------------------------------------------------------------------------------------------------------------------------------------------------------------------------------------------------------------------------------------------------------------------------------------------------------------------------------------------------------|--------------|--------------|----------|---------|
|          |                                                                                                                         | Nursery                                                                                                                                                                                                                                                                                                                                                                                                                                                                                                                                                                                                                                                                                                                                                                                                                                                                                                                                                                                                                                                                                                                                                                                                                                                                                                                                                                                                                                                                                                                                                                                                                                                                                                                                                                                                                                                                                                                                                                                                                                                                                                                        | Primary      | Secondary    | College  | Private |
| 1        | The Oaks Primary School Ofsted Rating: Good   Pupils: 219   Distance:0.13                                               |                                                                                                                                                                                                                                                                                                                                                                                                                                                                                                                                                                                                                                                                                                                                                                                                                                                                                                                                                                                                                                                                                                                                                                                                                                                                                                                                                                                                                                                                                                                                                                                                                                                                                                                                                                                                                                                                                                                                                                                                                                                                                                                                | $\checkmark$ |              |          |         |
| 2        | Sharples School Ofsted Rating: Good   Pupils: 1209   Distance:0.26                                                      |                                                                                                                                                                                                                                                                                                                                                                                                                                                                                                                                                                                                                                                                                                                                                                                                                                                                                                                                                                                                                                                                                                                                                                                                                                                                                                                                                                                                                                                                                                                                                                                                                                                                                                                                                                                                                                                                                                                                                                                                                                                                                                                                |              | $\checkmark$ |          |         |
| 3        | Sharples Primary School Ofsted Rating: Good   Pupils: 260   Distance: 0.35                                              |                                                                                                                                                                                                                                                                                                                                                                                                                                                                                                                                                                                                                                                                                                                                                                                                                                                                                                                                                                                                                                                                                                                                                                                                                                                                                                                                                                                                                                                                                                                                                                                                                                                                                                                                                                                                                                                                                                                                                                                                                                                                                                                                | lacksquare   |              |          |         |
| 4        | Birtenshaw School Bolton Ofsted Rating: Good   Pupils: 103   Distance:0.39                                              |                                                                                                                                                                                                                                                                                                                                                                                                                                                                                                                                                                                                                                                                                                                                                                                                                                                                                                                                                                                                                                                                                                                                                                                                                                                                                                                                                                                                                                                                                                                                                                                                                                                                                                                                                                                                                                                                                                                                                                                                                                                                                                                                |              | $\bigcirc$   |          |         |
| 5        | High Lawn Primary School Ofsted Rating: Good   Pupils: 486   Distance: 0.44                                             |                                                                                                                                                                                                                                                                                                                                                                                                                                                                                                                                                                                                                                                                                                                                                                                                                                                                                                                                                                                                                                                                                                                                                                                                                                                                                                                                                                                                                                                                                                                                                                                                                                                                                                                                                                                                                                                                                                                                                                                                                                                                                                                                | <b>V</b>     |              |          |         |
| <b>©</b> | St John the Evangelist RC Primary School, Bromley Cross,<br>Bolton<br>Ofsted Rating: Good   Pupils: 183   Distance:0.45 |                                                                                                                                                                                                                                                                                                                                                                                                                                                                                                                                                                                                                                                                                                                                                                                                                                                                                                                                                                                                                                                                                                                                                                                                                                                                                                                                                                                                                                                                                                                                                                                                                                                                                                                                                                                                                                                                                                                                                                                                                                                                                                                                | <b>V</b>     |              |          |         |
| 7        | Turton School Ofsted Rating: Good   Pupils: 1619   Distance:0.5                                                         |                                                                                                                                                                                                                                                                                                                                                                                                                                                                                                                                                                                                                                                                                                                                                                                                                                                                                                                                                                                                                                                                                                                                                                                                                                                                                                                                                                                                                                                                                                                                                                                                                                                                                                                                                                                                                                                                                                                                                                                                                                                                                                                                |              | $\checkmark$ |          |         |
| 3        | Eagley Junior School Ofsted Rating: Good   Pupils: 232   Distance: 0.58                                                 |                                                                                                                                                                                                                                                                                                                                                                                                                                                                                                                                                                                                                                                                                                                                                                                                                                                                                                                                                                                                                                                                                                                                                                                                                                                                                                                                                                                                                                                                                                                                                                                                                                                                                                                                                                                                                                                                                                                                                                                                                                                                                                                                |              |              |          |         |

## Area Schools

|          |                                                                                                          | Nursery | Primary      | Secondary    | College | Private |
|----------|----------------------------------------------------------------------------------------------------------|---------|--------------|--------------|---------|---------|
| <b>9</b> | Eagley Infant School Ofsted Rating: Good   Pupils: 200   Distance:0.59                                   |         | <b>V</b>     |              |         |         |
| 10       | Holy Infant and St Anthony RC Primary School Ofsted Rating: Good   Pupils: 203   Distance:0.77           |         |              |              |         |         |
| 11)      | St Paul's CofE Primary School, Astley Bridge<br>Ofsted Rating: Outstanding   Pupils: 263   Distance:0.85 |         | <b>⊘</b>     |              |         |         |
| (12)     | Canon Slade School Ofsted Rating: Requires improvement   Pupils: 1753   Distance:0.86                    |         |              | $\checkmark$ |         |         |
| 13       | St Columba's RC Primary School Ofsted Rating: Good   Pupils: 238   Distance:0.9                          |         | $\checkmark$ |              |         |         |
| 14       | Thornleigh Salesian College Ofsted Rating: Good   Pupils: 1570   Distance:1.05                           |         |              | igstar       |         |         |
| 15       | St Maxentius CofE Primary School Ofsted Rating: Good   Pupils: 186   Distance:1.05                       |         | <b>V</b>     |              |         |         |
| 16       | Walmsley CofE Primary School Ofsted Rating: Requires improvement   Pupils: 344   Distance:1.12           |         | <b>V</b>     |              |         |         |