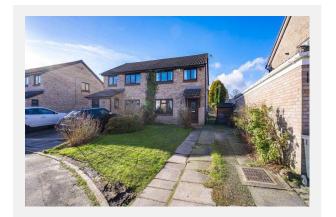

This Property & the Local Area



LITTLEBOURNE WALK, BOLTON, BL17RP.

Offers Over: £200,000

Redpath Leach Estate Agents

17-19 Chorley New Road, Bolton, Lancashire, BL1 4QR 01204 800292

enquiries@redpathleach.co.uk

# Property Overview





#### **Property**

Type: Semi-Detached

Bedrooms: 3

Floor Area:  $742 \text{ ft}^2 / 69 \text{ m}^2$ 

0.05 acres Plot Area: Council Tax: Band C Annual Estimate: £1,909 Title Number: GM280952 Offers Over: £200,000 Tenure: Freehold

#### Local Area

Local Authority: **Bolton** Conservation Area: No

Flood Risk:

Rivers & Seas No Risk Surface Water Low

**Estimated Broadband Speeds** (Standard - Superfast - Ultrafast)

mb/s

67 mb/s 1000 mb/s





Satellite/Fibre TV Availability:



Mobile Coverage: (based on calls indoors)















































































## Gallery Photos











### LITTLEBOURNE WALK, BOLTON, BL1 7RP.

#### Total Approx. Floor Area 889 Sq.ft. (82.6 Sq.M.)

Surveyed and drawn by Lens Media for illustrative purposes only. Not to scale. Whilst every attempt was made to ensure the accuracy of the floor plan, all measurements are approximate and no responsibility is taken for any error.



# Property EPC - Certificate





### **Property EPC** - Additional Data



#### Additional EPC Data

Property Type: Semi-detached house

Walls: Cavity wall, as built, no insulation (assumed)

Walls Energy: Poor

Pitched, 200 mm loft insulation Roof:

Roof Energy: Good

Window: Fully double glazed

Window Energy: Good

Main Heating: Boiler and radiators, mains gas

Main Heating

Energy: