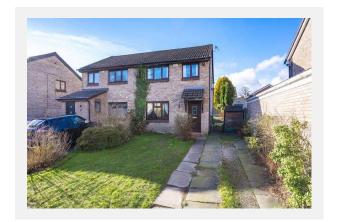

fers Over: £200,000

Redpath Leach Estate Agents

17-19 Chorley New Road, Bolton, Lancashire, BL1 4QR 01204 800292

enquiries@redpathleach.co.uk

# Property Overview





#### **Property**

Type: Semi-Detached

Bedrooms: 3

Floor Area:  $742 \text{ ft}^2 / 69 \text{ m}^2$ 

0.05 acres Plot Area: Council Tax: Band C Annual Estimate: £1,909 Title Number: GM280952 Offers Over: £200,000 Tenure: Freehold

#### Local Area

Local Authority: **Bolton** Conservation Area: No

Flood Risk:

Rivers & Seas No Risk Surface Water Low

**Estimated Broadband Speeds** (Standard - Superfast - Ultrafast)

mb/s

67 mb/s 1000 mb/s





Satellite/Fibre TV Availability:



Mobile Coverage: (based on calls indoors)















































































## Gallery Photos











### LITTLEBOURNE WALK, BOLTON, BL1 7RP.

#### Total Approx. Floor Area 889 Sq.ft. (82.6 Sq.M.)

Surveyed and drawn by Lens Media for illustrative purposes only. Not to scale. Whilst every attempt was made to ensure the accuracy of the floor plan, all measurements are approximate and no responsibility is taken for any error.



# Property EPC - Certificate





### **Property EPC** - Additional Data



#### Additional EPC Data

Property Type: Semi-detached house

Walls: Cavity wall, as built, no insulation (assumed)

Walls Energy: Poor

Pitched, 200 mm loft insulation Roof:

Roof Energy: Good

Window: Fully double glazed

Window Energy: Good

Main Heating: Boiler and radiators, mains gas

Main Heating

Energy:

Good

Main Heating Controls:

Programmer, room thermostat and TRVs

Main