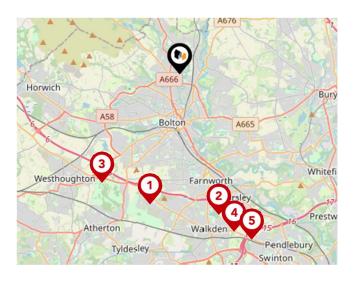

#### Airports/Helipads

| Pin | Name                   | Distance    |
|-----|------------------------|-------------|
| 1   | Manchester Airport     | 18.27 miles |
| 2   | Speke                  | 25.93 miles |
| 3   | Highfield              | 27.82 miles |
| 4   | Leeds Bradford Airport | 35.98 miles |