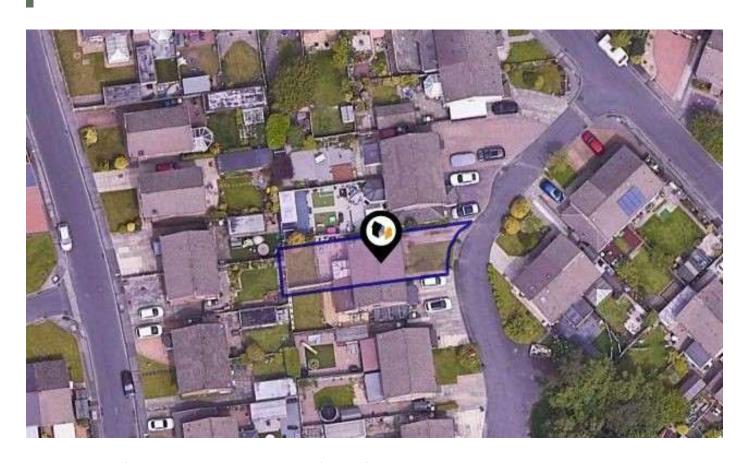

## PROPERTY FACT REPORT

A Guide to This Property & the Local Area



LITTLEBOURNE WALK, BOLTON, BL17RP.

Offers Over: £200,000

Redpath Leach Estate Agents

17-19 Chorley New Road, Bolton, Lancashire, BL1 4QR 01204 800292

enquiries@redpathleach.co.uk

# Property Overview





#### **Property**

Type: Semi-Detached

Bedrooms: 3

Floor Area:  $742 \text{ ft}^2 / 69 \text{ m}^2$ 

0.05 acres Plot Area: Council Tax: Band C Annual Estimate: £1,909 Title Number: GM280952 Offers Over: £200,000 Tenure: Freehold

#### Local Area

Local Authority: **Bolton** Conservation Area: No

Flood Risk:

Rivers & Seas No Risk Surface Water Low

**Estimated Broadband Speeds** (Standard - Superfast - Ultrafast)

mb/s

67 mb/s 1000 mb/s





Satellite/Fibre TV Availability:



Mobile Coverage: (based on calls indoors)