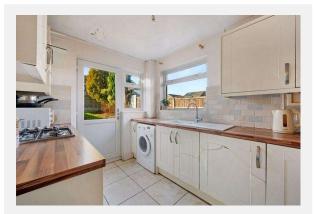

ocal Area



LITTLEBOURNE WALK, BOLTON, BL17RP.

Offers Over: £200,000

Redpath Leach Estate Agents

17-19 Chorley New Road, Bolton, Lancashire, BL1 4QR 01204 800292

enquiries@redpathleach.co.uk

# Property Overview





#### **Property**

Type: Semi-Detached

Bedrooms: 3

Floor Area:  $742 \text{ ft}^2 / 69 \text{ m}^2$ 

0.05 acres Plot Area: Council Tax: Band C Annual Estimate: £1,909 Title Number: GM280952 Offers Over: £200,000 Tenure: Freehold

#### Local Area

Local Authority: **Bolton** Conservation Area: No

Flood Risk:

Rivers & Seas No Risk Surface Water Low

**Estimated Broadband Speeds** (Standard - Superfast - Ultrafast)

mb/s

67 mb/s 1000 mb/s





Satellite/Fibre TV Availability:



Mobile Coverage: (based on calls indoors)















































































## Gallery Photos











### LITTLEBOURNE WALK, BOLTON, BL1 7RP.

#### Total Approx. Floor Area 889 Sq.ft. (82.6 Sq.M.)

Surveyed and drawn by Lens Media for illustrative purposes only. Not to scale. Whilst every attempt was made to ensure the accuracy of the floor plan, all measurements are approximate and no responsibility is taken for any error.



# Property EPC - Certificate





### **Property EPC** - Additional Data



#### Additional EPC Data

Property Type: Semi-detached house

Walls: Cavity wall, as built, no insulation (assumed)

Walls Energy: Poor

Pitched, 200 mm loft insulation Roof:

Roof Energy: Good

Window: Fully double glazed

Window Energy: Good

Main Heating: Boiler and radiators, mains gas

Main Heating

Energy:

Good

Main Heating Co