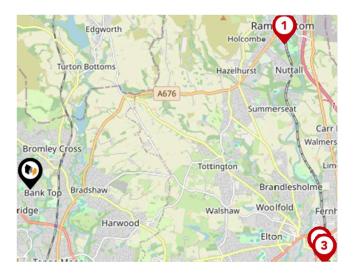

#### National Rail Stations

| Pin | Name                             | Distance   |
|-----|----------------------------------|------------|
| 1   | Bromley Cross Rail Station       | 0.59 miles |
| 2   | Hall i' th' Wood Rail<br>Station | 1.03 miles |
| 3   | Entwistle Rail Station           | 3.08 miles |

#### Trunk Roads/Motorways

| Pin | Name   | Distance   |
|-----|--------|------------|
| 1   | M61 J4 | 4.69 miles |
| 2   | M61 J3 | 5.13 miles |
| 3   | M61 J5 | 4.69 miles |
| 4   | M61 J2 | 5.86 miles |
| 5   | M61 J1 | 6.33 miles |

#### Airports/Helipads

| Pin | Name                   | Distance    |
|-----|------------------------|-------------|
| 1   | Manchester Airport     | 18.27 miles |
| 2   | Speke                  | 25.93 miles |
| 3   | Highfield              | 27.82 miles |
| 4   | Leeds Bradford Airport | 35.98 miles |

#### Bus Stops/Stations

| Pin | Name Distance    |            |
|-----|------------------|------------|
| 1   | Crundale Road    | 0.06 miles |
| 2   | Lakenheath Drive | 0.08 miles |
| 3   | Crundale Road    | 0.09 miles |
| 4   | Lakenheath Drive | 0.12 miles |
| 5   | Eagley Terminus  | 0.19 miles |

#### **Local Connections**

| Pin | Name                                         | Distance   |
|-----|----------------------------------------------|------------|
| 1   | Ramsbottom (East<br>Lancashire Railway)      | 5.15 miles |
| 2   | Bury Bolton Street (East Lancashire Railway) | 5.23 miles |
| 3   | Bury Interchange<br>(Manchester Metrolink)   | 5.35 miles |