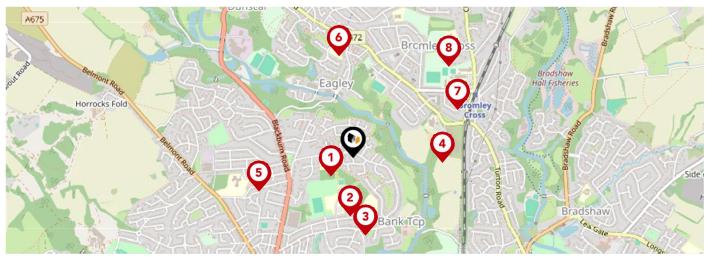

## Area Schools

|          |                                                                                                                         | The state of the s | 1 6          | 11:          | N. allin | ongo    |
|----------|-------------------------------------------------------------------------------------------------------------------------|--------------------------------------------------------------------------------------------------------------------------------------------------------------------------------------------------------------------------------------------------------------------------------------------------------------------------------------------------------------------------------------------------------------------------------------------------------------------------------------------------------------------------------------------------------------------------------------------------------------------------------------------------------------------------------------------------------------------------------------------------------------------------------------------------------------------------------------------------------------------------------------------------------------------------------------------------------------------------------------------------------------------------------------------------------------------------------------------------------------------------------------------------------------------------------------------------------------------------------------------------------------------------------------------------------------------------------------------------------------------------------------------------------------------------------------------------------------------------------------------------------------------------------------------------------------------------------------------------------------------------------------------------------------------------------------------------------------------------------------------------------------------------------------------------------------------------------------------------------------------------------------------------------------------------------------------------------------------------------------------------------------------------------------------------------------------------------------------------------------------------------|--------------|--------------|----------|---------|
|          |                                                                                                                         | Nursery                                                                                                                                                                                                                                                                                                                                                                                                                                                                                                                                                                                                                                                                                                                                                                                                                                                                                                                                                                                                                                                                                                                                                                                                                                                                                                                                                                                                                                                                                                                                                                                                                                                                                                                                                                                                                                                                                                                                                                                                                                                                                                                        | Primary      | Secondary    | College  | Private |
| 1        | The Oaks Primary School Ofsted Rating: Good   Pupils: 219   Distance:0.13                                               |                                                                                                                                                                                                                                                                                                                                                                                                                                                                                                                                                                                                                                                                                                                                                                                                                                                                                                                                                                                                                                                                                                                                                                                                                                                                                                                                                                                                                                                                                                                                                                                                                                                                                                                                                                                                                                                                                                                                                                                                                                                                                                                                | $\checkmark$ |              |          |         |
| 2        | Sharples School Ofsted Rating: Good   Pupils: 1209   Distance:0.26                                                      |                                                                                                                                                                                                                                                                                                                                                                                                                                                                                                                                                                                                                                                                                                                                                                                                                                                                                                                                                                                                                                                                                                                                                                                                                                                                                                                                                                                                                                                                                                                                                                                                                                                                                                                                                                                                                                                                                                                                                                                                                                                                                                                                |              | $\checkmark$ |          |         |
| 3        | Sharples Primary School Ofsted Rating: Good   Pupils: 260   Distance: 0.35                                              |                                                                                                                                                                                                                                                                                                                                                                                                                                                                                                                                                                                                                                                                                                                                                                                                                                                                                                                                                                                                                                                                                                                                                                                                                                                                                                                                                                                                                                                                                                                                                                                                                                                                                                                                                                                                                                                                                                                                                                                                                                                                                                                                | lacksquare   |              |          |         |
| 4        | Birtenshaw School Bolton Ofsted Rating: Good   Pupils: 103   Distance:0.39                                              |                                                                                                                                                                                                                                                                                                                                                                                                                                                                                                                                                                                                                                                                                                                                                                                                                                                                                                                                                                                                                                                                                                                                                                                                                                                                                                                                                                                                                                                                                                                                                                                                                                                                                                                                                                                                                                                                                                                                                                                                                                                                                                                                |              | $\bigcirc$   |          |         |
| 5        | High Lawn Primary School Ofsted Rating: Good   Pupils: 486   Distance: 0.44                                             |                                                                                                                                                                                                                                                                                                                                                                                                                                                                                                                                                                                                                                                                                                                                                                                                                                                                                                                                                                                                                                                                                                                                                                                                                                                                                                                                                                                                                                                                                                                                                                                                                                                                                                                                                                                                                                                                                                                                                                                                                                                                                                                                | <b>V</b>     |              |          |         |
| <b>©</b> | St John the Evangelist RC Primary School, Bromley Cross,<br>Bolton<br>Ofsted Rating: Good   Pupils: 183   Distance:0.45 |                                                                                                                                                                                                                                                                                                                                                                                                                                                                                                                                                                                                                                                                                                                                                                                                                                                                                                                                                                                                                                                                                                                                                                                                                                                                                                                                                                                                                                                                                                                                                                                                                                                                                                                                                                                                                                                                                                                                                                                                                                                                                                                                | <b>V</b>     |              |          |         |
| 7        | Turton School Ofsted Rating: Good   Pupils: 1619   Distance:0.5                                                         |                                                                                                                                                                                                                                                                                                                                                                                                                                                                                                                                                                                                                                                                                                                                                                                                                                                                                                                                                                                                                                                                                                                                                                                                                                                                                                                                                                                                                                                                                                                                                                                                                                                                                                                                                                                                                                                                                                                                                                                                                                                                                                                                |              | $\checkmark$ |          |         |
| 3        | Eagley Junior School Ofsted Rating: Good   Pupils: 232   Distance: 0.58                                                 |                                                                                                                                                                                                                                                                                                                                                                                                                                                                                                                                                                                                                                                                                                                                                                                                                                                                                                                                                                                                                                                                                                                                                                                                                                                                                                                                                                                                                                                                                                                                                                                                                                                                                                                                                                                                                                                                                                                                                                                                                                                                                                                                |              |              |          |         |