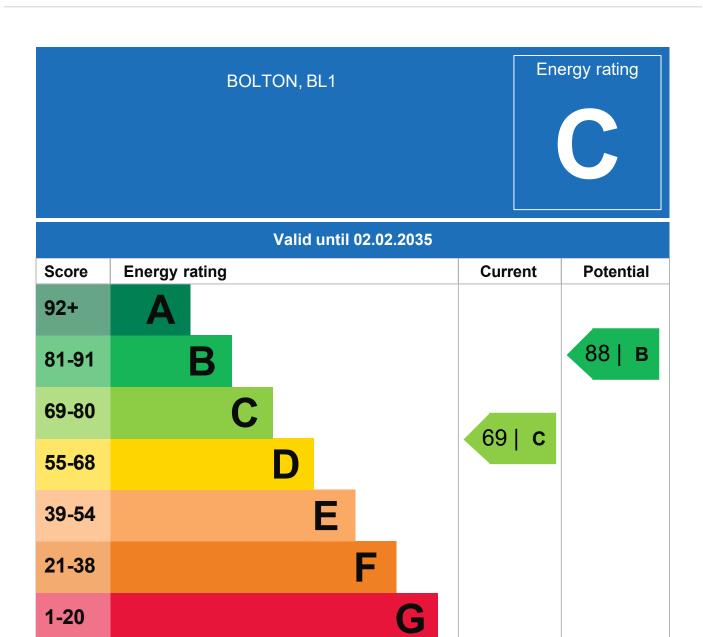

# Property EPC - Certificate

### **Property EPC** - Additional Data

#### Additional EPC Data

Property Type: Semi-detached house

Walls: Cavity wall, as built, no insulation (assumed)

Walls Energy: Poor

Pitched, 200 mm loft insulation Roof:

Roof Energy: Good

Window: Fully double glazed

Window Energy: Good

Main Heating: Boiler and radiators, mains gas

Main Heating

Energy:

Good

Main Heating Controls:

Programmer, room thermostat and TRVs

Main Heating

Controls Energy:

Good

Hot Water System: From main system

Hot Water Energy

Efficiency:

Good

Lighting: Low energy lighting in all fixed outlets

Lighting Energy: Very good

Floors: Solid, no insulation (assumed)

Secondary Heating: None

Total Floor Area:  $69 \, \mathrm{m}^2$ 