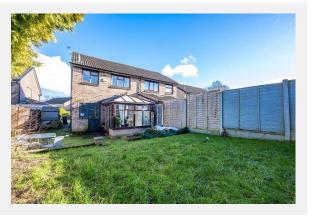

LK, BOLTON, BL17RP.

Offers Over: £200,000

Redpath Leach Estate Agents

17-19 Chorley New Road, Bolton, Lancashire, BL1 4QR 01204 800292

enquiries@redpathleach.co.uk

# Property Overview





#### **Property**

Type: Semi-Detached

Bedrooms: 3

Floor Area:  $742 \text{ ft}^2 / 69 \text{ m}^2$ 

0.05 acres Plot Area: Council Tax: Band C Annual Estimate: £1,909 Title Number: GM280952 Offers Over: £200,000 Tenure: Freehold

#### Local Area

Local Authority: **Bolton** Conservation Area: No

Flood Risk:

Rivers & Seas No Risk Surface Water Low

**Estimated Broadband Speeds** (Standard - Superfast - Ultrafast)

mb/s

67 mb/s 1000 mb/s





Satellite/Fibre TV Availability:



Mobile Coverage: (based on calls indoors)















































































## Gallery Photos











### LITTLEBOURNE WALK, BOLTON, BL1 7RP.

#### Total Approx. Floor Area 889 Sq.ft. (82.6 Sq.M.)

Surveyed and drawn by Lens Media for illustrative purposes only. Not to scale. Whilst every attempt was made to ensure the accuracy of the floor plan, all measurements are approximate and no responsibility is taken for any error.



# Property EPC - Certificate





### **Property EPC** - Additional Data



#### Additional EPC Data

Property Type: Semi-detached house

Walls: Cavity wall, as built, no insulation (assumed)

Walls Energy: Poor

Pitched, 200 mm loft insulation Roof:

Roof Energy: Good

Window: Fully double glazed

Window Energy: Good

Main Heating: Boiler and radiators, mains gas

Main Heating

Energy:

Good

Main Heating Controls:

Programmer, room th