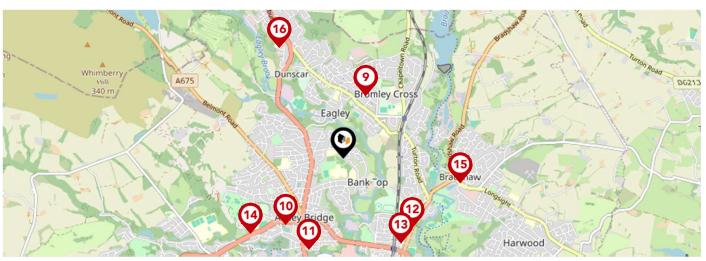

## Area Schools

|          |                                                                                                          | Nursery | Primary      | Secondary    | College | Private |
|----------|----------------------------------------------------------------------------------------------------------|---------|--------------|--------------|---------|---------|
| <b>9</b> | Eagley Infant School Ofsted Rating: Good   Pupils: 200   Distance:0.59                                   |         | <b>V</b>     |              |         |         |
| 10       | Holy Infant and St Anthony RC Primary School Ofsted Rating: Good   Pupils: 203   Distance:0.77           |         |              |              |         |         |
| 11)      | St Paul's CofE Primary School, Astley Bridge<br>Ofsted Rating: Outstanding   Pupils: 263   Distance:0.85 |         | <b>⊘</b>     |              |         |         |
| (12)     | Canon Slade School Ofsted Rating: Requires improvement   Pupils: 1753   Distance:0.86                    |         |              | $\checkmark$ |         |         |
| 13       | St Columba's RC Primary School Ofsted Rating: Good   Pupils: 238   Distance:0.9                          |         | $\checkmark$ |              |         |         |
| 14       | Thornleigh Salesian College Ofsted Rating: Good   Pupils: 1570   Distance:1.05                           |         |              | igstar       |         |         |
| 15       | St Maxentius CofE Primary School Ofsted Rating: Good   Pupils: 186   Distance:1.05                       |         | <b>V</b>     |              |         |         |
| 16       | Walmsley CofE Primary School Ofsted Rating: Requires improvement   Pupils: 344   Distance:1.12           |         | <b>V</b>     |              |         |         |