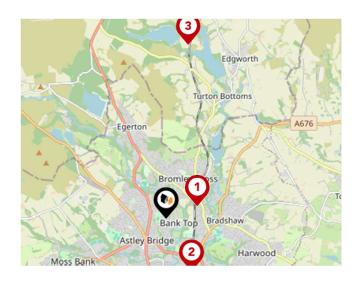

#### Bus Stops/Stations

| Pin | Name Distance    |            |
|-----|------------------|------------|
| 1   | Crundale Road    | 0.06 miles |
| 2   | Lakenheath Drive | 0.08 miles |
| 3   | Crundale Road    | 0.09 miles |
| 4   | Lakenheath Drive | 0.12 miles |
| 5   | Eagley Terminus  | 0.19 miles |

#### **Local Connections**

| Pin | Name                                         | Distance   |
|-----|----------------------------------------------|------------|
| 1   | Ramsbottom (East<br>Lancashire Railway)      | 5.15 miles |
| 2   | Bury Bolton Street (East Lancashire Railway) | 5.23 miles |
| 3   | Bury Interchange<br>(Manchester Metrolink)   | 5.35 miles |