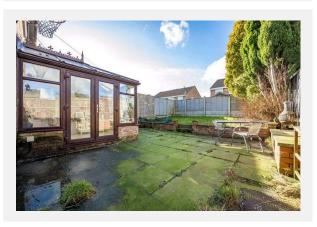

E WALK, BOLTON, BL17RP.

Offers Over: £200,000

Redpath Leach Estate Agents

17-19 Chorley New Road, Bolton, Lancashire, BL1 4QR 01204 800292

enquiries@redpathleach.co.uk

# Property Overview





#### **Property**

Type: Semi-Detached

Bedrooms: 3

Floor Area:  $742 \text{ ft}^2 / 69 \text{ m}^2$ 

0.05 acres Plot Area: Council Tax: Band C Annual Estimate: £1,909 Title Number: GM280952 Offers Over: £200,000 Tenure: Freehold

#### Local Area

Local Authority: **Bolton** Conservation Area: No

Flood Risk:

Rivers & Seas No Risk Surface Water Low

**Estimated Broadband Speeds** (Standard - Superfast - Ultrafast)

mb/s

67 mb/s 1000 mb/s





Satellite/Fibre TV Availability:



Mobile Coverage: (based on calls indoors)















































































## Gallery Photos











### LITTLEBOURNE WALK, BOLTON, BL1 7RP.

#### Total Approx. Floor Area 889 Sq.ft. (82.6 Sq.M.)

Surveyed and drawn by Lens Media for illustrative purposes only. Not to scale. Whilst every attempt was made to ensure the accuracy of the floor plan, all measurements are approximate and no responsibility is taken for any error.



# Property EPC - Certificate





### **Property EPC** - Additional Data



#### Additional EPC Data

Property Type: Semi-detached house

Walls: Cavity wall, as built, no insulation (assumed)

Walls Energy: Poor

Pitched, 200 mm loft insulation Roof:

Roof Energy: Good

Window: Fully double glazed

Window Energy: Good

Main Heating: Boiler and radiators, mains gas

Main Heating

Energy:

Good

Main Heating Controls:

Programmer, roo