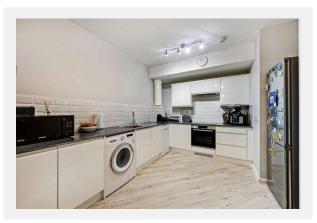

GM945894

#### Leasehold Title Plans





#### GM120100

#### MAN106358

| Start Date:     | 10/11/1926  | Start Date:     | 18/08/1937  | Start Date:     | 02/01/2008      |
|-----------------|-------------|-----------------|-------------|-----------------|-----------------|
| End Date:       | 12/05/2923  | End Date:       | 12/05/2923  | End Date:       | 12/05/2923      |
| Lease Term:     | 999 years   | Lease Term:     | 999 years   | Lease Term:     | 999 years from  |
|                 | from 12 May |                 | from 12 May |                 | 12.5.1924 (less |
|                 | 1924        |                 | 1924        |                 | one day)        |
| Term Remaining: | 899 years   | Term Remaining: | 899 years   | Term Remaining: | 899 years       |























































# Gallery Photos











### HOLDEN MILL, BLACKBURN ROAD, BOLTON, BL1 7LS.

### Total Approx. Floor Area 622 Sq.ft. (57.8 Sq.M.) (Excluded Patio)

Surveyed and drawn by Lens Media for illustrative purposes only. Not to scale. Whilst every attempt was made to ensure the accuracy of the floor plan, all measurements are approximate and no responsibility is taken for any error.



Approx. Floor Area 622 Sq.Ft (57.8 Sq.M.)

# Property EPC - Certificate



| Blackburn Road, BL1    | Energy rating |
|------------------------|---------------|
| Valid until 04.08.2029 |               |

|       | Valid until 04.08.2029 |         |           |
|-------|------------------------|---------|-----------|
| Score | Energy rating          | Current | Potential |