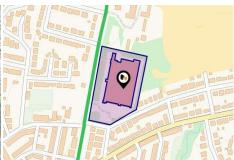

# PROPERTY FACT REPORT

A Guide to This Property & the Local Area



HOLDEN MILL, BLACKBURN ROAD, BOLTON, BL1 7LS.

Asking Price: £120,000

Redpath Leach Estate Agents

17-19 Chorley New Road, Bolton, Lancashire, BL1 4QR 01204 800292

enquiries@redpathleach.co.uk www.redpathleach.co.uk

### Property Overview









#### **Property**

Flat / Maisonette Type:

Bedrooms:

Floor Area:  $602 \, \text{ft}^2 / 56 \, \text{m}^2$ Plot Area: 6.94 acres

Year Built: 2008 Council Tax: Band A Annual Estimate: £1,432 Title Number: GM120100 Asking Price: £120,000 Tenure: Leasehold Start Date: 02/01/2008 End Date: 12/05/2923

Lease Term: 999 years from 12.5.1924 (less

one day)

Term Remaining: 899 years

#### Local Area

Local Authority: Conservation Area:

Flood Risk:

Rivers & Seas

Surface Water

**Bolton** No

No Risk

Very Low

Estimated Broadband Speeds (Standard - Superfast - Ultrafast)

80 mb/s

1000

mb/s







Mobile Coverage: (based on calls indoors)













Satellite/Fibre TV Availability:



















## Property Multiple Title Plans



There have been multiple title plans detected at t