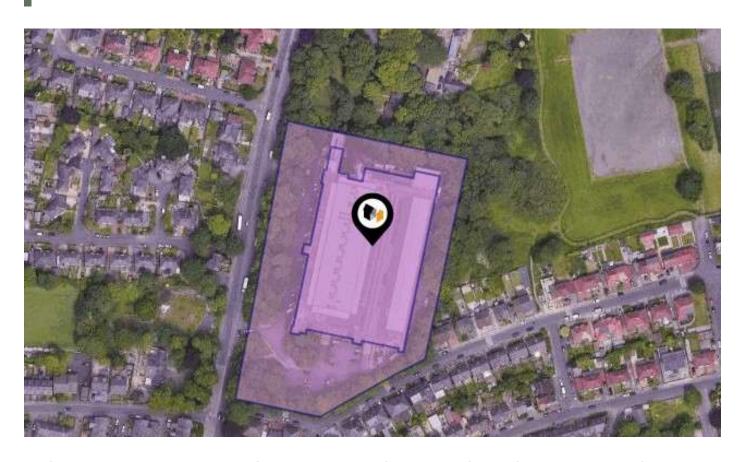

# PROPERTY FACT REPORT

A Guide to This Property & the Local Area

HOLDEN MILL, BLACKBURN ROAD, BOLTON, BL1 7LS.

Asking Price: £120,000

Redpath Leach Estate Agents

17-19 Chorley New Road, Bolton, Lancashire, BL1 4QR 01204 800292

## Property Multiple Title Plans

There have been multiple title plans detected at this address. Here, we have compiled the available information about these plans and - where applicable for leasehold plans - the term lengths related to them.