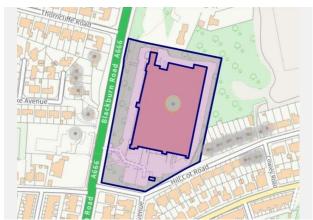

## Property Multiple Title Plans

There have been multiple title plans detected at this address. Here, we have compiled the available information about these plans and - where applicable for leasehold plans - the term lengths related to them.

#### Freehold Title Plan

GM945894

#### Leasehold Title Plans

#### GM120100

#### MAN106358

| Start Date:     | 10/11/1926  | Start Date:     | 18/08/1937  | Start Date:     | 02/01/2008      |
|-----------------|-------------|-----------------|-------------|-----------------|-----------------|
| End Date:       | 12/05/2923  | End Date:       | 12/05/2923  | End Date:       | 12/05/2923      |
| Lease Term:     | 999 years   | Lease Term:     | 999 years   | Lease Term:     | 999 years from  |
|                 | from 12 May |                 | from 12 May |                 | 12.5.1924 (less |
|                 | 1924        |                 | 1924        |                 | one day)        |
| Term Remaining: | 899 years   | Term Remaining: | 899 years   | Term Remaining: | 899 years       |