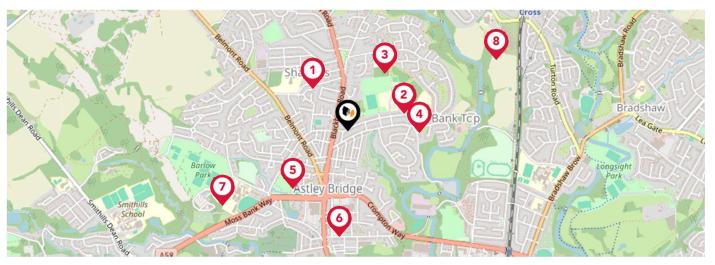

## Area Transport (Local)

#### **Bus Stops/Stations**

| Pin | Name                             | Distance   |
|-----|----------------------------------|------------|
| 1   | Thorndyke Avenue                 | 0.05 miles |
| 2   | Thorndyke Avenue                 | 0.06 miles |
| 3   | Hesketh Avenue                   | 0.13 miles |
| 4   | Asnwortn La (ννρα το αετ<br>rte) | 0.14 miles |
| 5   | Whitegate Drive                  | 0.13 miles |