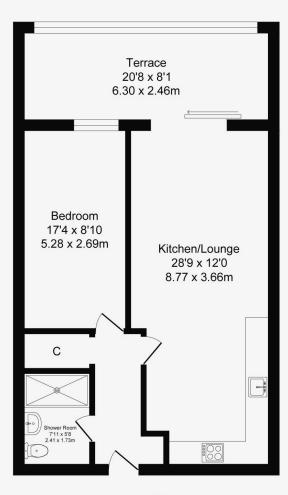

### Total Approx. Floor Area 622 Sq.ft. (57.8 Sq.M.) (Excluded Patio)

Surveyed and drawn by Lens Media for illustrative purposes only. Not to scale. Whilst every attempt was made to ensure the accuracy of the floor plan, all measurements are approximate and no responsibility is taken for any error.

Approx. Floor Area 622 Sq.Ft (57.8 Sq.M.)