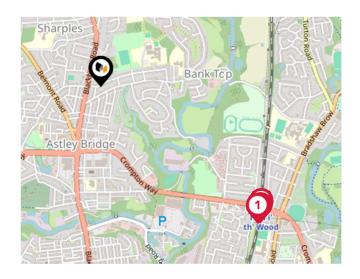

#### National Rail Stations

| Pin | Name                             | Distance   |
|-----|----------------------------------|------------|
| 1   | Hall i' th' Wood Rail<br>Station | 0.92 miles |
| 2   | Hall I'Th' Wood                  | 0.91 miles |
| 3   | Hall i' th' Wood Rail<br>Station | 0.92 miles |