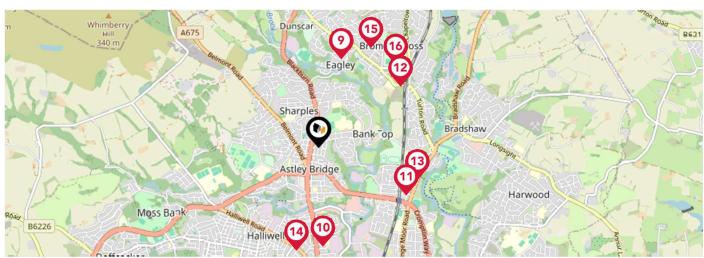

## Area Schools

|          |                                                                                                          | Nursery | Primary      | Secondary    | College | Private |
|----------|----------------------------------------------------------------------------------------------------------|---------|--------------|--------------|---------|---------|
| 1        | High Lawn Primary School Ofsted Rating: Good   Pupils: 482   Distance: 0.24                              |         | $\checkmark$ |              |         |         |
| 2        | Sharples School Ofsted Rating: Good   Pupils: 1041   Distance:0.26                                       |         |              | $\checkmark$ |         |         |
| 3        | The Oaks Primary School Ofsted Rating: Outstanding   Pupils: 218   Distance:0.3                          |         |              |              |         |         |
| 4        | Sharples Primary School Ofsted Rating: Good   Pupils: 225   Distance:0.31                                |         |              |              |         |         |
| 5        | Holy Infant and St Anthony RC Primary School<br>Ofsted Rating: Good   Pupils: 210   Distance:0.35        |         |              |              |         |         |
| <b>6</b> | St Paul's CofE Primary School, Astley Bridge<br>Ofsted Rating: Outstanding   Pupils: 272   Distance:0.47 |         |              |              |         |         |
| 7        | Thornleigh Salesian College<br>Ofsted Rating: Good   Pupils: 1538   Distance:0.64                        |         |              |              |         |         |
| 8        | Birtenshaw Ofsted Rating: Good   Pupils: 57   Distance:0.72                                              |         |              | $\checkmark$ |         |         |

## Area Schools

|     |                                                                                                                          | Nursery | Primary                                                                                                                                                                                                                                                                                                                                                                                                                                                                                                                                                                                                                                                                                                                                                                                                                                                                                                                                                                                                                                                                                                                                                                                                                                                                                                                                                                                                                                                                                                                                                                                                                                                                                                                                                                                                                                                                                 | Secondary               | College | Private |
|-----|--------------------------------------------------------------------------------------------------------------------------|---------|-----------------------------------------------------------------------------------------------------------------------------------------------------------------------------------------------------------------------------------------------------------------------------------------------------------------------------------------------------------------------------------------------------------------------------------------------------------------------------------------------------------------------------------------------------------------------------------------------------------------------------------------------------------------------------------------------------------------------------------------------------------------------------------------------------------------------------------------------------------------------------------------------------------------------------------------------------------------------------------------------------------------------------------------------------------------------------------------------------------------------------------------------------------------------------------------------------------------------------------------------------------------------------------------------------------------------------------------------------------------------------------------------------------------------------------------------------------------------------------------------------------------------------------------------------------------------------------------------------------------------------------------------------------------------------------------------------------------------------------------------------------------------------------------------------------------------------------------------------------------------------------------|-------------------------|---------|---------|
| 9   | St John the Evangelist RC Primary School, Bromley Cross,<br>Bolton<br>Ofsted Rating: Good   Pupils: 205   Distance: 0.81 |         | $\checkmark$                                                                                                                                                                                                                                                                                                                                                                                                                                                                                                                                                                                                                                                                                                                                                                                                                                                                                                                                                                                                                                                                                                                                                                                                                                                                                                                                                                                                                                                                                                                                                                                                                                                                                                                                                                                                                                                                            |                         |         |         |
| 10  | Madrasatul Imam Muhammad Zakariya Ofsted Rating: Good   Pupils: 121   Distance:0.87                                      | 0       |                                                                                                                                                                                                                                                                                                                                                                                                                                                                                                                                                                                                                                                                                                                                                                                                                                                                                                                                                                                                                                                                                                                                                                                                                                                                                                                                                                                                                                                                                                                                                                                                                                                                                                                                                                                                                                                                                         | $\langle \cdot \rangle$ |         |         |
| 11) | St Columba's RC Primary School Ofsted Rating: Outstanding   Pupils: 239   Distance:0.87                                  |         | igstyle igytyle igstyle igytyle igytyle igytyle igytyle igstyle igytyle igytyle igytyle igytyle igytyle igytyle igstyle igytyle |                         |         |         |
| 12  | Turton School Ofsted Rating: Good   Pupils: 1535   Distance:0.9                                                          |         |                                                                                                                                                                                                                                                                                                                                                                                                                                                                                                                                                                                                                                                                                                                                                                                                                                                                                                                                                                                                                                                                                                                                                                                                                                                                                                                                                                                                                                                                                                                                                                                                                                                                                                                                                                                                                                                                                         | $\bigcirc$              |         |         |
| 13) | Canon Slade CofE School Ofsted Rating: Outstanding   Pupils: 1710   Distance:0.91                                        |         |                                                                                                                                                                                                                                                                                                                                                                                                                                                                                                                                                                                                                                                                                                                                                                                                                                                                                                                                                                                                                                                                                                                                                                                                                                                                                                                                                                                                                                                                                                                                                                                                                                                                                                                                                                                                                                                                                         | igstar                  |         |         |
| 14  | Eden Boys' School Bolton Ofsted Rating: Outstanding   Pupils: 602   Distance:0.92                                        |         |                                                                                                                                                                                                                                                                                                                                                                                                                                                                                                                                                                                                                                                                                                                                                                                                                                                                                                                                                                                                                                                                                                                                                                                                                                                                                                                                                                                                                                                                                                                                                                                                                                                                                                                                                                                                                                                                                         | $\checkmark$            |         |         |
| 15) | Eagley Infant School<br>Ofsted Rating: Good   Pupils: 202   Distance:1                                                   |         | $\checkmark$                                                                                                                                                                                                                                                                                                                                                                                                                                                                                                                                                                                                                                                                                                                                                                                                                                                                                                                                                                                                                                                                                                                                                                                                                                                                                                                                                                                                                                                                                                                                                                                                                                                                                                                                                                                                                                                                            |                         |         |         |
| 16) | Eagley Junior School Ofsted Rating: Good   Pupils: 240   Distance:1                                                      |         |                                                                                                                                                                                                                                                                                                                                                                                                                                                                                                                                                                                                                                                                                                                                                                                                                                                                                                                                                                                                                                                                                                                                                                                                                                                                                                                                                                                                                                                                                                                                                                                                                                                                                                                                                                                                                                                                                         |                         |         |         |