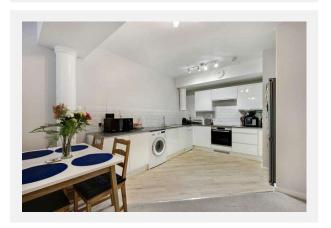

GM945894

#### Leasehold Title Plans





#### GM120100

#### MAN106358

| Start Date:     | 10/11/1926  | Start Date:     | 18/08/1937  | Start Date:     | 02/01/2008      |
|-----------------|-------------|-----------------|-------------|-----------------|-----------------|
| End Date:       | 12/05/2923  | End Date:       | 12/05/2923  | End Date:       | 12/05/2923      |
| Lease Term:     | 999 years   | Lease Term:     | 999 years   | Lease Term:     | 999 years from  |
|                 | from 12 May |                 | from 12 May |                 | 12.5.1924 (less |
|                 | 1924        |                 | 1924        |                 | one day)        |
| Term Remaining: | 899 years   | Term Remaining: | 899 years   | Term Remaining: | 899 years       |























































# Gallery Photos











### HOLDEN MILL, BLACKBURN ROAD, BOLTON, BL1 7LS.

### Total Approx. Floor Area 622 Sq.ft. (57.8 Sq.M.) (Excluded Patio)

Surveyed and drawn by Lens Media for illustrative purposes only. Not to scale. Whilst every attempt was made to ensure the accuracy of the floor plan, all measurements are approximate and no responsibility is taken for any error.



Approx. Floor Area 622 Sq.Ft (57.8 Sq.M.)

# Property EPC - Certificate



| Blackburn Road, BL1    | Energy rating |
|------------------------|---------------|
| Valid until 04.08.2029 |               |

|       | Valid until 04.08.2029 |         |           |
|-------|------------------------|---------|-----------|
| Score | Energy rating          | Current | Potential