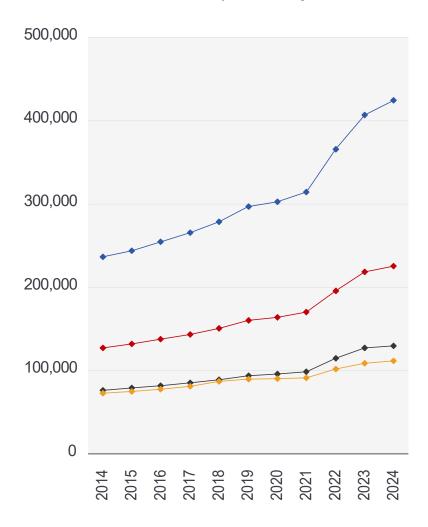

## Market House Price Statistics

#### 10 Year History of Average House Prices by Property Type in BL1

Detached

+79.64%

Semi-Detached

+77.57%

Terraced

+70.16%

Flat

+53.58%