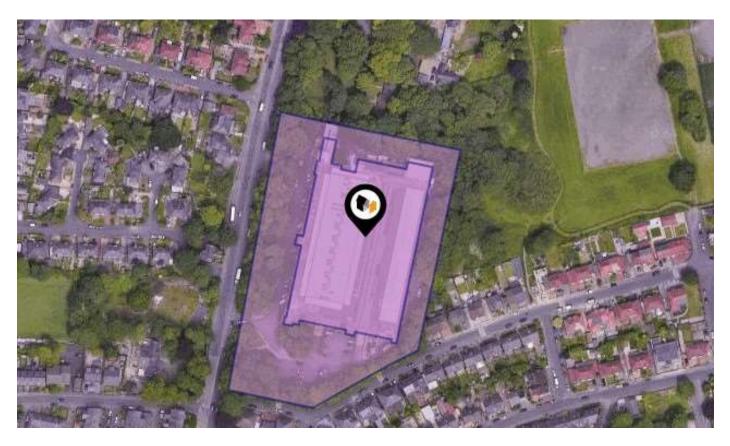

### HOLDEN MILL, BLACKBURN ROAD, BOLTON, BL1 7LS.

Offers Over: £100,000

Redpath Leach Estate Agents

17-19 Chorley New Road, Bolton, Lancashire, BL1 4QR 01204 800292 enguiries@redpathleach.co.uk

www.redpathleach.co.uk

#### Property

| Type:<br>Bedrooms:<br>Floor Area:<br>Plot Area:<br>Year Built :<br>Council Tax :<br>Annual Estimate: | Flat / Maisonette<br>1<br>592 ft <sup>2</sup> / 55 m <sup>2</sup><br>6.94 acres<br>2011<br>Band A<br>£1,432 | Offers Over:<br>Tenure:<br>Start Date:<br>End Date:<br>Lease Term:<br>Term Remaining: | £100,000<br>Leasehold<br>29/06/2011<br>12/05/2923<br>999 years (less one day) from<br>12 May 1924<br>899 years |
|------------------------------------------------------------------------------------------------------|-------------------------------------------------------------------------------------------------------------|---------------------------------------------------------------------------------------|----------------------------------------------------------------------------------------------------------------|
| Title Number:<br>Local Area<br>Local Authority:<br>Conservation Area:                                | GM120100<br>Bolton<br>No                                                                                    | Estimated Broadba<br>(Standard - Superfast                                            | 1                                                                                                              |