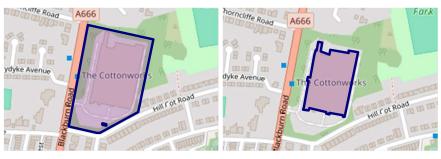

# Property Multiple Title Plans

There have been multiple title plans detected at this address. Here, we have compiled the available information about these plans and - where applicable for leasehold plans - the term lengths related to them.

Freehold Title Plan

GM945894

#### Leasehold Title Plans

#### GM120100

MAN178264

| Start Date:     | 10/11/1926  | Start Date:     | 18/08/1937  | Start Date:     | 29/06/2011       |
|-----------------|-------------|-----------------|-------------|-----------------|------------------|
| End Date:       | 12/05/2923  | End Date:       | 12/05/2923  | End Date:       | 12/05/2923       |
| Lease Term:     | 999 years   | Lease Term:     | 999 years   | Lease Term:     | 999 years (less  |
|                 | from 12 May |                 | from 12 May |                 | one day) from 12 |
|                 | 1924        |                 | 1924        |                 | May 1924         |
| Term Remaining: | 899 years   | Term Remaining: | 899 years   | Term Remaining: | 899 years        |