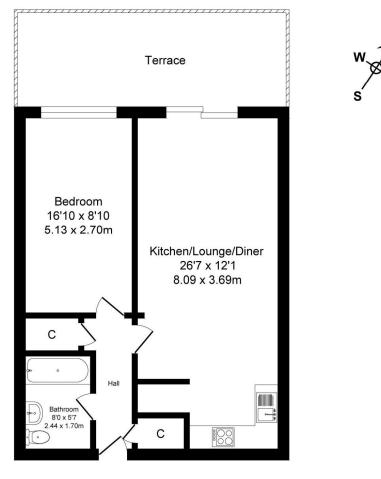

### Total Approx. Floor Area 623 Sq.ft. (57.9 Sq.M.)

Surveyed and drawn by Lens Media for illustrative purposes only. Not to scale. Whilst every attempt was made to ensure the accuracy of the floor plan, all measurements are approximate and no responsibility is taken for any error.

Approx. Floor Area 623 Sq.Ft (57.9 Sq.M.)