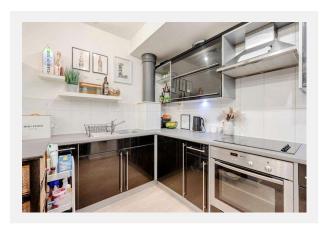

# Property Overview

#### Property

| Type:<br>Bedrooms:<br>Floor Area:<br>Plot Area:<br>Year Built :<br>Council Tax :<br>Annual Estimate: | Flat / Maisonette<br>1<br>592 ft <sup>2</sup> / 55 m <sup>2</sup><br>6.94 acres<br>2011<br>Band A<br>£1,432 | Offers Over:<br>Tenure:<br>Start Date:<br>End Date:<br>Lease Term:<br>Term Remaining: | £100,000<br>Leasehold<br>29/06/2011<br>12/05/2923<br>999 years (less one day) from<br>12 May 1924<br>899 years |
|------------------------------------------------------------------------------------------------------|-------------------------------------------------------------------------------------------------------------|---------------------------------------------------------------------------------------|----------------------------------------------------------------------------------------------------------------|
| Title Number:<br>Local Area<br>Local Authority:<br>Conservation Area:                                | GM120100<br>Bolton<br>No                                                                                    | Estimated Broadba<br>(Standard - Superfast                                            | 1                                                                                                              |

#### Additional EPC Data

| Property Type:                                                                                                                         | Flat                                                                                                                                                                             |
|----------------------------------------------------------------------------------------------------------------------------------------|----------------------------------------------------------------------------------------------------------------------------------------------------------------------------------|
| Build Form:                                                                                                                            | Mid-Terrace                                                                                                                                                                      |
| Transaction Type:                                                                                                                      | Marketed sale                                                                                                                                                                    |
| Energy Tariff:                                                                                                                         | Dual                                                                                                                                                                             |
| Main Fuel:                                                                                                                             | Electricity (not community)                                                                                                                                                      |
| Main Gas:                                                                                                                              | No                                                                                                                                                                               |
| Floor Level:                                                                                                                           | 00                                                                                                                                                                               |
| Flat Top Storey:                                                                                                                       | No                                                                                                                                                                               |
| Top Storey:                                                                                                                            | 0                                                                                                                                                                                |
| Glazing Type:                                                                                                                          | Double glazing, unknown install date                                                                                                                                             |
| Previous Extension:                                                                                                                    | 0                                                                                                                                                                                |
| Open Fireplace:                                                                                                                        | 0                                                                                                                                                                                |
|                                                                                                                                        |                                                                                                                                                                                  |
| Ventilation:                                                                                                                           | Natural                                                                                                                                                                          |
| Ventilation:<br>Walls:                                                                                                                 | Natural<br>Solid brick, as built, insulated (assumed)                                                                                                                            |
|                                                                                                                                        |                                                                                                                                                                                  |
| Walls:                                                                                                                                 | Solid brick, as built, insulated (assumed)                                                                                                                                       |
| Walls:<br>Walls Energy:                                                                                                                | Solid brick, as built, insulated (assumed)<br>Good                                                                                                                               |
| Walls:<br>Walls Energy:<br>Roof:                                                                                                       | Solid brick, as built, insulated (assumed)<br>Good<br>(another dwelling above)                                                                                                   |
| Walls:<br>Walls Energy:<br>Roof:<br>Main Heating:<br>Main Heating                                                                      | Solid brick, as built, insulated (assumed)<br>Good<br>(another dwelling above)<br>Electric storage heaters                                                                       |
| Walls:<br>Walls Energy:<br>Roof:<br>Main Heating:<br>Main Heating<br>Controls:                                                         | Solid brick, as built, insulated (assumed)<br>Good<br>(another dwelling above)<br>Electric storage heaters<br>Manual charge control                                              |
| Walls:<br>Walls Energy:<br>Roof:<br>Main Heating:<br>Main Heating<br>Controls:<br>Hot Water System:<br>Hot Water Energy                | Solid brick, as built, insulated (assumed)<br>Good<br>(another dwelling above)<br>Electric storage heaters<br>Manual charge control<br>Electric immersion, off-peak              |
| Walls:<br>Walls Energy:<br>Roof:<br>Main Heating:<br>Main Heating<br>Controls:<br>Hot Water System:<br>Hot Water Energy<br>Efficiency: | Solid brick, as built, insulated (assumed)<br>Good<br>(another dwelling above)<br>Electric storage heaters<br>Manual charge control<br>Electric immersion, off-peak<br>Very Poor |