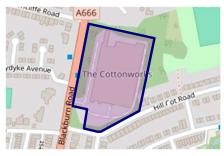

# Property Multiple Title Plans

There have been multiple title plans detected at this address. Here, we have compiled the available information about these plans and - where applicable for leasehold plans - the term lengths related to them.

Freehold Title Plan

GM945894

#### Leasehold Title Plans

#### GM120100

MAN178264

| Start Date:     | 10/11/1926  | Start Date:     | 18/08/1937  | Start Date:     | 29/06/2011       |
|-----------------|-------------|-----------------|-------------|-----------------|------------------|
| End Date:       | 12/05/2923  | End Date:       | 12/05/2923  | End Date:       | 12/05/2923       |
| Lease Term:     | 999 years   | Lease Term:     | 999 years   | Lease Term:     | 999 years (less  |
|                 | from 12 May |                 | from 12 May |                 | one day) from 12 |
|                 | 1924        |                 | 1924        |                 | May 1924         |
| Term Remaining: | 899 years   | Term Remaining: | 899 years   | Term Remaining: | 899 years        |