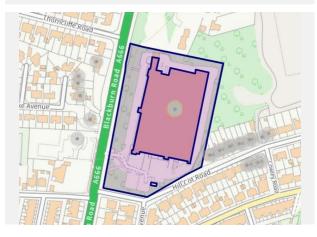

# Property Multiple Title Plans

There have been multiple title plans detected at this address. Here, we have compiled the available information about these plans and - where applicable for leasehold plans - the term lengths related to them.

Freehold Title Plan

GM945894

#### Leasehold Title Plans

#### GM120100

MAN178264

| Start Date:     | 10/11/1926  | Start Date:     | 18/08/1937  | Start Date:     | 29/06/2011       |
|-----------------|-------------|-----------------|-------------|-----------------|------------------|
| End Date:       | 12/05/2923  | End Date:       | 12/05/2923  | End Date:       | 12/05/2923       |
| Lease Term:     | 999 years   | Lease Term:     | 999 years   | Lease Term:     | 999 years (less  |
|                 | from 12 May |                 | from 12 May |                 | one day) from 12 |
|                 | 1924        |                 | 1924        |                 | May 1924         |
| Term Remaining: | 899 years   | Term Remaining: | 899 years   | Term Remaining: | 899 years        |