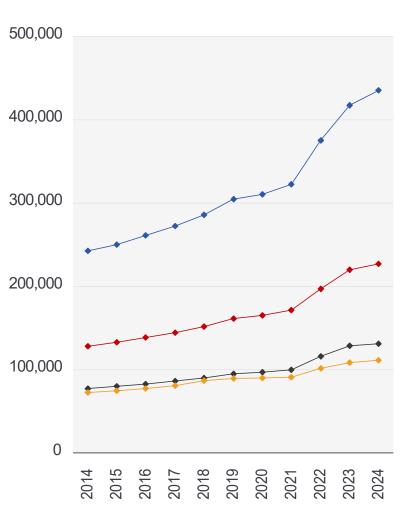

### 10 Year History of Average House Prices by Property Type in BL1

Detached

+79.64%

Semi-Detached

+77.57%

Terraced

Flat

+53.58%