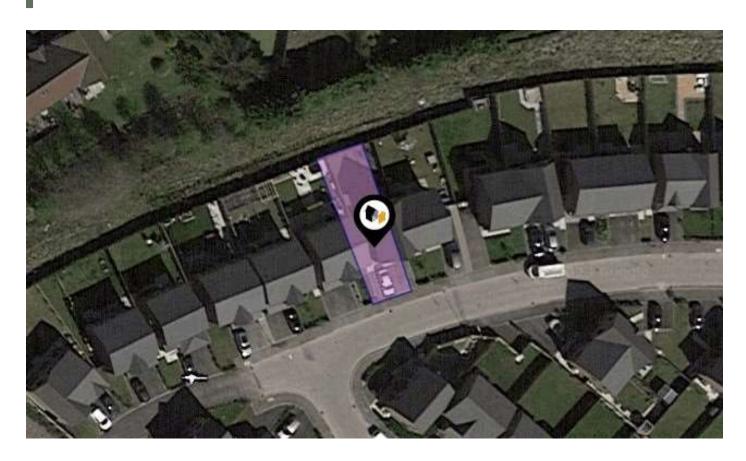

# PROPERTY FACT REPORT

A Guide to This Property & the Local Area



LANCASHIRE WAY, HORWICH, BOLTON, BL6 5WH.

Offers Over: £265,000

Redpath Leach Estate Agents

 $17\text{-}19\,Chorley\,New\,Road,\,Bolton,\,Lancashire,\,BL1\,4QR\\01204\,800292$ 

enquiries@redpathleach.co.uk

www.redpathleach.co.uk

## **Property** Overview









#### **Property**

Type: Semi-Detached

Bedrooms: 3

Floor Area: 936 ft<sup>2</sup> / 87 m<sup>2</sup>

0.05 acres Plot Area:

2020 Year Built: Council Tax: Band C £1,742 Annual Estimate:

Title Number: MAN361448 UPRN: 10070928063 Last Sold £/ft<sup>2</sup>: £213 £265,000 Offers Over: Freehold Tenure:

#### Local Area

Local Authority: **Bolton** Conservation Area: No

Flood Risk:

Rivers & Seas Very Low Surface Water Very Low Estimated Broadband Speeds (Standard - Superfast - Ultrafast)

17 mb/s 47 mb/s

1000 mb/s





Sat