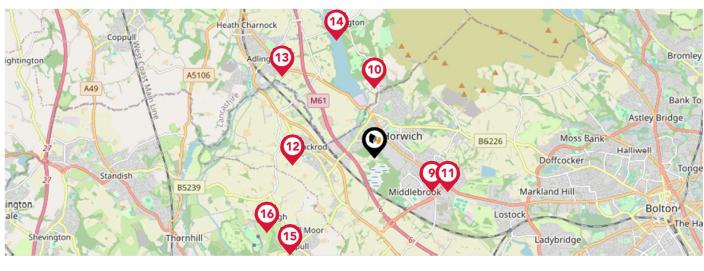

## Area Schools

| Thornhill 15 oull                                                                                  | 6                                                                                                                                                                                                                                                                                                                                                                                                                                                                                                                                                                                                                             | 1100                                                                                                                                                                                                                                                                                                                                                                                                                                                                                                                                                                                                                          | Ladybridge                                                                                                                                                                                                                                                                                                                                                                                                                                                                                                                                                                                                                    |                                                                                                                                                                                                                                                                                                                                                                                                                                                                                                                                                                                                                                                          |                                                                                                                                                                                                                                                                                                                                                                                                                                                                                                                                                                                                                               |
|----------------------------------------------------------------------------------------------------|-------------------------------------------------------------------------------------------------------------------------------------------------------------------------------------------------------------------------------------------------------------------------------------------------------------------------------------------------------------------------------------------------------------------------------------------------------------------------------------------------------------------------------------------------------------------------------------------------------------------------------|-------------------------------------------------------------------------------------------------------------------------------------------------------------------------------------------------------------------------------------------------------------------------------------------------------------------------------------------------------------------------------------------------------------------------------------------------------------------------------------------------------------------------------------------------------------------------------------------------------------------------------|-------------------------------------------------------------------------------------------------------------------------------------------------------------------------------------------------------------------------------------------------------------------------------------------------------------------------------------------------------------------------------------------------------------------------------------------------------------------------------------------------------------------------------------------------------------------------------------------------------------------------------|----------------------------------------------------------------------------------------------------------------------------------------------------------------------------------------------------------------------------------------------------------------------------------------------------------------------------------------------------------------------------------------------------------------------------------------------------------------------------------------------------------------------------------------------------------------------------------------------------------------------------------------------------------|-------------------------------------------------------------------------------------------------------------------------------------------------------------------------------------------------------------------------------------------------------------------------------------------------------------------------------------------------------------------------------------------------------------------------------------------------------------------------------------------------------------------------------------------------------------------------------------------------------------------------------|
|                                                                                                    | Nursery                                                                                                                                                                                                                                                                                                                                                                                                                                                                                                                                                                                                                       | Primary                                                                                                                                                                                                                                                                                                                                                                                                                                                                                                                                                                                                                       | Secondary                                                                                                                                                                                                                                                                                                                                                                                                                                                                                                                                                                                                                     | College                                                                                                                                                                                                                                                                                                                                                                                                                                                                                                                                                                                                                                                  | Private                                                                                                                                                                                                                                                                                                                                                                                                                                                                                                                                                                                                                       |
| St Joseph's RC High School Ofsted Rating: Requires Improvement   Pupils: 922   Distance:1.15       |                                                                                                                                                                                                                                                                                                                                                                                                                                                                                                                                                                                                                               |                                                                                                                                                                                                                                                                                                                                                                                                                                                                                                                                                                                                                               | $\checkmark$                                                                                                                                                                                                                                                                                                                                                                                                                                                                                                                                                                                                                  |                                                                                                                                                                                                                                                                                                                                                                                                                                                                                                                                                                                                                                                          |                                                                                                                                                                                                                                                                                                                                                                                                                                                                                                                                                                                                                               |
| Cumberland School Ofsted Rating: Good   Pupils: 47   Distance:1.23                                 |                                                                                                                                                                                                                                                                                                                                                                                                                                                                                                                                                                                                                               |                                                                                                                                                                                                                                                                                                                                                                                                                                                                                                                                                                                                                               | $\checkmark$                                                                                                                                                                                                                                                                                                                                                                                                                                                                                                                                                                                                                  |                                                                                                                                                                                                                                                                                                                                                                                                                                                                                                                                                                                                                                                          |                                                                                                                                                                                                                                                                                                                                                                                                                                                                                                                                                                                                                               |
| Claypool Primary School Ofsted Rating: Good   Pupils: 244   Distance:1.4                           |                                                                                                                                                                                                                                                                                                                                                                                                                                                                                                                                                                                                                               | igstar                                                                                                                                                                                                                                                                                                                                                                                                                                                                                                                                                                                                                        |                                                                                                                                                                                                                                                                                                                                                                                                                                                                                                                                                                                                                               |                                                                                                                                                                                                                                                                                                                                                                                                                                                                                                                                                                                                                                                          |                                                                                                                                                                                                                                                                                                                                                                                                                                                                                                                                                                                                                               |
| Blackrod Anglican/Methodist Primary School<br>Ofsted Rating: Good   Pupils: 260   Distance:1.46    |                                                                                                                                                                                                                                                                                                                                                                                                                                                                                                                                                                                                                               | $\bigcirc$                                                                                                                                                                                                                                                                                                                                                                                                                                                                                                                                                                                                                    |                                                                                                                                                                                                                                                                                                                                                                                                                                                                                                                                                                                                                               |                                                                                                                                                                                                                                                                                                                                                                                                                                                                                                                                                                                                                                                          |                                                                                                                                                                                                                                                                                                                                                                                                                                                                                                                                                                                                                               |
| St Joseph's Catholic Primary School, Anderton<br>Ofsted Rating: Good   Pupils: 199   Distance:2.18 |                                                                                                                                                                                                                                                                                                                                                                                                                                                                                                                                                                                                                               | $\checkmark$                                                                                                                                                                                                                                                                                                                                                                                                                                                                                                                                                                                                                  |                                                                                                                                                                                                                                                                                                                                                                                                                                                                                                                                                                                                                               |                                                                                                                                                                                                                                                                                                                                                                                                                                                                                                                                                                                                                                                          |                                                                                                                                                                                                                                                                                                                                                                                                                                                                                                                                                                                                                               |
| Rivington Foundation Primary School Ofsted Rating: Good   Pupils: 122   Distance:2.18              |                                                                                                                                                                                                                                                                                                                                                                                                                                                                                                                                                                                                                               | $\checkmark$                                                                                                                                                                                                                                                                                                                                                                                                                                                                                                                                                                                                                  |                                                                                                                                                                                                                                                                                                                                                                                                                                                                                                                                                                                                                               |                                                                                                                                                                                                                                                                                                                                                                                                                                                                                                                                                                                                                                                          |                                                                                                                                                                                                                                                                                                                                                                                                                                                                                                                                                                                                                               |
| Our Lady's RC Primary School Wigan Ofsted Rating: Outstanding   Pupils: 204   Distance:2.27        |                                                                                                                                                                                                                                                                                                                                                                                                                                                                                                                                                                                                                               | igstar                                                                                                                                                                                                                                                                                                                                                                                                                                                                                                                                                                                                                        |                                                                                                                                                                                                                                                                                                                                                                                                                                                                                                                                                                                                                               |                                                                                                                                                                                                                                                                                                                                                                                                                                                                                                                                                                                                                                                          |                                                                                                                                                                                                                                                                                                                                                                                                                                                                                                                                                                                                                               |
| St David Haigh and Aspull CofE Primary School<br>Ofsted Rating: Good   Pupils: 133   Distance:2.31 |                                                                                                                                                                                                                                                                                                                                                                                                                                                                                                                                                                                                                               | $\checkmark$                                                                                                                                                                                                                                                                                                                                                                                                                                                                                                                                                                                                                  |                                                                                                                                                                                                                                                                                                                                                                                                                                                                                                                                                                                                                               |                                                                                                                                                                                                                                                                                                                                                                                                                                                                                                                                                                                                                                                          |                                                                                                                                                                                                                                                                                                                                                                                                                                                                                                                                                                                                                               |
|                                                                                                    | St Joseph's RC High School Ofsted Rating: Requires Improvement   Pupils: 922   Distance:1.15  Cumberland School Ofsted Rating: Good   Pupils: 47   Distance:1.23  Claypool Primary School Ofsted Rating: Good   Pupils: 244   Distance:1.4  Blackrod Anglican/Methodist Primary School Ofsted Rating: Good   Pupils: 260   Distance:1.46  St Joseph's Catholic Primary School, Anderton Ofsted Rating: Good   Pupils: 199   Distance:2.18  Rivington Foundation Primary School Ofsted Rating: Good   Pupils: 122   Distance:2.18  Our Lady's RC Primary School Wigan Ofsted Rating: Outstanding   Pupils: 204   Distance:2.27 | St Joseph's RC High School Ofsted Rating: Requires Improvement   Pupils: 922   Distance:1.15  Cumberland School Ofsted Rating: Good   Pupils: 47   Distance:1.23  Claypool Primary School Ofsted Rating: Good   Pupils: 244   Distance:1.4  Blackrod Anglican/Methodist Primary School Ofsted Rating: Good   Pupils: 260   Distance:1.46  St Joseph's Catholic Primary School, Anderton Ofsted Rating: Good   Pupils: 199   Distance:2.18  Rivington Foundation Primary School Ofsted Rating: Good   Pupils: 122   Distance:2.18  Our Lady's RC Primary School Wigan Ofsted Rating: Outstanding   Pupils: 204   Distance:2.27 | St Joseph's RC High School Ofsted Rating: Requires Improvement   Pupils: 922   Distance:1.15  Cumberland School Ofsted Rating: Good   Pupils: 47   Distance:1.23  Claypool Primary School Ofsted Rating: Good   Pupils: 244   Distance:1.4  Blackrod Anglican/Methodist Primary School Ofsted Rating: Good   Pupils: 260   Distance:1.46  St Joseph's Catholic Primary School, Anderton Ofsted Rating: Good   Pupils: 199   Distance:2.18  Rivington Foundation Primary School Ofsted Rating: Good   Pupils: 122   Distance:2.18  Our Lady's RC Primary School Wigan Ofsted Rating: Outstanding   Pupils: 204   Distance:2.27 | Nursery Primary Secondary  St Joseph's RC High School Ofsted Rating: Requires Improvement   Pupils: 922   Distance:1.15  Cumberland School Ofsted Rating: Good   Pupils: 47   Distance:1.23  Claypool Primary School Ofsted Rating: Good   Pupils: 244   Distance:1.4  Blackrod Anglican/Methodist Primary School Ofsted Rating: Good   Pupils: 260   Distance:1.46  St Joseph's Catholic Primary School, Anderton Ofsted Rating: Good   Pupils: 199   Distance:2.18  Rivington Foundation Primary School Ofsted Rating: Good   Pupils: 122   Distance:2.18  Our Lady's RC Primary School Wigan Ofsted Rating: Outstanding   Pupils: 204   Distance:2.27 | St Joseph's RC High School Ofsted Rating: Requires Improvement   Pupils: 922   Distance:1.15  Cumberland School Ofsted Rating: Good   Pupils: 47   Distance:1.23  Claypool Primary School Ofsted Rating: Good   Pupils: 244   Distance:1.4  Blackrod Anglican/Methodist Primary School Ofsted Rating: Good   Pupils: 260   Distance:1.46  St Joseph's Catholic Primary School, Anderton Ofsted Rating: Good   Pupils: 199   Distance:2.18  Rivington Foundation Primary School Ofsted Rating: Good   Pupils: 122   Distance:2.18  Our Lady's RC Primary School Wigan Ofsted Rating: Outstanding   Pupils: 204   Distance:2.27 |