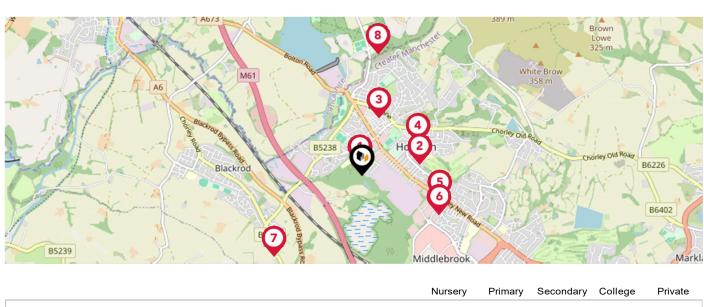

## Area Schools

| В        | 15239                                                                                                 | Middlebrook |              |              | F.S.    | Markla  |
|----------|-------------------------------------------------------------------------------------------------------|-------------|--------------|--------------|---------|---------|
|          |                                                                                                       | Nursery     | Primary      | Secondary    | College | Private |
| <b>①</b> | St Catherine's CofE Primary School Ofsted Rating: Good   Pupils: 235   Distance:0.09                  |             | $\checkmark$ |              |         |         |
| 2        | Lever Park School Ofsted Rating: Good   Pupils: 75   Distance:0.51                                    |             |              | $\checkmark$ |         |         |
| 3        | Beacon Primary School Ofsted Rating: Inadequate   Pupils: 215   Distance:0.53                         |             | $\checkmark$ |              |         |         |
| 4        | Horwich Parish CofE Primary School<br>Ofsted Rating: Good   Pupils: 378   Distance:0.57               |             | $\bigcirc$   |              |         |         |
| 5        | St Mary's RC Primary School<br>Ofsted Rating: Good   Pupils: 219   Distance:0.72                      |             | $\checkmark$ |              |         |         |
| <b>6</b> | Chorley New Road Primary Academy Ofsted Rating: Good   Pupils:0   Distance:0.76                       |             | lacksquare   |              |         |         |
| 7        | Blackrod Primary School Ofsted Rating: Outstanding   Pupils: 281   Distance:1.06                      |             | $\checkmark$ |              |         |         |
| 8        | Rivington and Blackrod High School Ofsted Rating: Requires Improvement   Pupils: 1683   Distance:1.08 |             |              | $\checkmark$ |         |         |