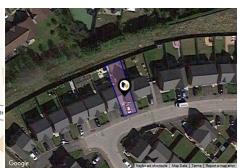

# PROPERTY FACT REPORT

A Guide to This Property & the Local Area



LANCASHIRE WAY, HORWICH, BOLTON, BL6 5WH.

Offers Over: £265,000

Redpath Leach Estate Agents

 $17\text{-}19\,Chorley\,New\,Road,\,Bolton,\,Lancashire,\,BL1\,4QR\\01204\,800292$ 

enquiries@redpathleach.co.uk

www.redpathleach.co.uk

## **Property** Overview









#### **Property**

Type: Semi-Detached

Bedrooms: 3

Floor Area: 936 ft<sup>2</sup> / 87 m<sup>2</sup>

0.05 acres Plot Area:

2020 Year Built: Council Tax: Band C £1,742 Annual Estimate:

Title Number: MAN361448 UPRN: 10070928063 Last Sold £/ft<sup>2</sup>: £213 £265,000 Offers Over: Freehold Tenure:

#### Local Area

Local Authority: **Bolton** Conservation Area: No

Flood Risk:

Rivers & Seas Very Low Surface Water Very Low Estimated Broadband Speeds (Standard - Superfast - Ultrafast)

17 mb/s 47 mb/s

1000 mb/s





Satellite/Fibre TV Availability:



Mobile Coverage: (based on calls indoors)















































































































### LANCASHIRE WAY, HORWICH, BOLTON.

### Total Approx. Floor Area 940 Sq.ft. (87.4