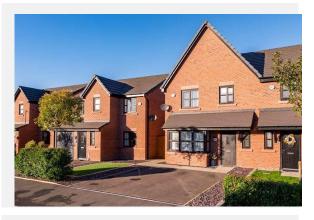

#### **Property**

Type: Semi-Detached

Bedrooms: 3

Floor Area: 936 ft<sup>2</sup> / 87 m<sup>2</sup>

0.05 acres Plot Area:

2020 Year Built: Council Tax: Band C £1,742 Annual Estimate:

Title Number: MAN361448 UPRN: 10070928063 Last Sold £/ft<sup>2</sup>: £213 £265,000 Offers Over: Freehold Tenure:

### LANCASHIRE WAY, HORWICH, BOLTON.