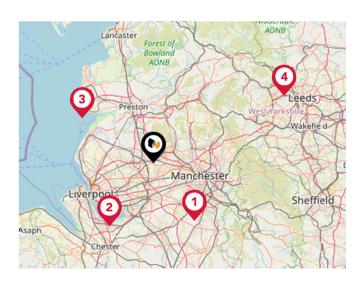

#### Airports/Helipads

| Pin | Name                                    | Distance    |
|-----|-----------------------------------------|-------------|
| 1   | Manchester Airport                      | 19.86 miles |
| 2   | Liverpool John Lennon<br>Airport        | 21.72 miles |
| 3   | Blackpool International<br>Airport      | 23.7 miles  |
| 4   | Leeds Bradford<br>International Airport | 41.14 miles |

### Ferry Terminals

| Pin | Name                                       | Distance    |
|-----|--------------------------------------------|-------------|
| 1   | Liverpool Belfast Ferry<br>Terminal Bootle | 21.39 miles |