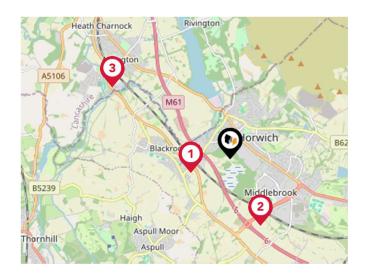

## Area Schools

| В        | 15239                                                                                                 | Middlebrook |              |              | F.S.    | Markla  |
|----------|-------------------------------------------------------------------------------------------------------|-------------|--------------|--------------|---------|---------|
|          |                                                                                                       | Nursery     | Primary      | Secondary    | College | Private |
| <b>①</b> | St Catherine's CofE Primary School Ofsted Rating: Good   Pupils: 235   Distance:0.09                  |             | $\checkmark$ |              |         |         |
| 2        | Lever Park School Ofsted Rating: Good   Pupils: 75   Distance:0.51                                    |             |              | $\checkmark$ |         |         |
| 3        | Beacon Primary School Ofsted Rating: Inadequate   Pupils: 215   Distance:0.53                         |             | $\checkmark$ |              |         |         |
| 4        | Horwich Parish CofE Primary School<br>Ofsted Rating: Good   Pupils: 378   Distance:0.57               |             | $\bigcirc$   |              |         |         |
| 5        | St Mary's RC Primary School<br>Ofsted Rating: Good   Pupils: 219   Distance:0.72                      |             | $\checkmark$ |              |         |         |
| <b>6</b> | Chorley New Road Primary Academy Ofsted Rating: Good   Pupils:0   Distance:0.76                       |             | lacksquare   |              |         |         |
| 7        | Blackrod Primary School Ofsted Rating: Outstanding   Pupils: 281   Distance:1.06                      |             | $\checkmark$ |              |         |         |
| 8        | Rivington and Blackrod High School Ofsted Rating: Requires Improvement   Pupils: 1683   Distance:1.08 |             |              | $\checkmark$ |         |         |