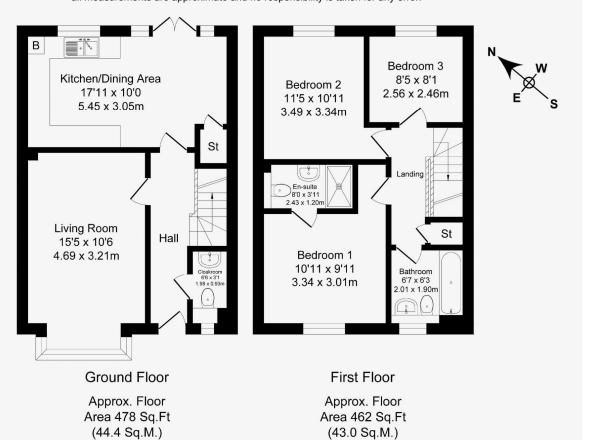

### Total Approx. Floor Area 940 Sq.ft. (87.4 Sq.M.)

Surveyed and drawn by Lens Media for illustrative purposes only. Not to scale. Whilst every attempt was made to ensure the accuracy of the floor plan, all measurements are approximate and no responsibility is taken for any error.