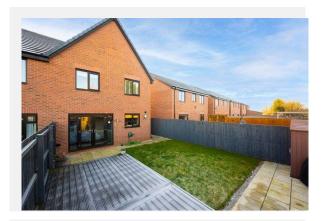

#### **Property**

Type: Semi-Detached

Bedrooms: 3

Floor Area: 936 ft<sup>2</sup> / 87 m<sup>2</sup>

0.05 acres Plot Area:

2020 Year Built: Council Tax: Band C £1,742 Annual Estimate:

Title Number: MAN361448 UPRN: 10070928063 Last Sold £/ft<sup>2</sup>: £213 £265,000 Offers Over: Freehold Tenure:

### LANCASHIRE WAY, HORWICH, BOLTON.