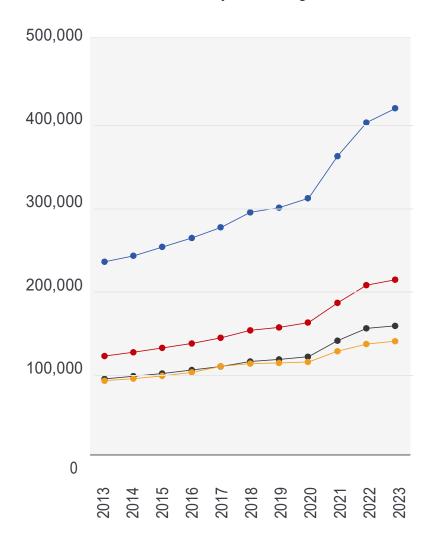

#### 10 Year History of Average House Prices by Property Type in BL6

Detached

+79.64%

Semi-Detached

+77.57%

Terraced

+70.16%

Flat

+53.58%