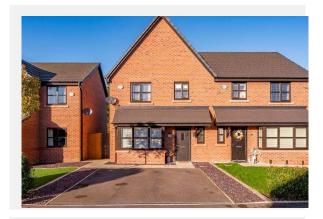

### LANCASHIRE WAY, HORWICH, BOLTON.

#### **Property**

Type: Semi-Detached

Bedrooms: 3

Floor Area: 936 ft<sup>2</sup> / 87 m<sup>2</sup>

0.05 acres Plot Area:

2020 Year Built: Council Tax: Band C £1,742 Annual Estimate:

Title Number: MAN361448 UPRN: 10070928063 Last Sold £/ft<sup>2</sup>: £213 £265,000 Offers Over: Freehold Tenure: