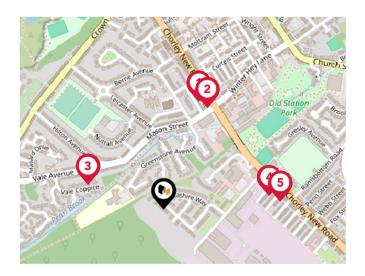

### Bus Stops/Stations

| Pin | Name            | Distance   |
|-----|-----------------|------------|
| 1   | Winter Hey Lane | 0.25 miles |
| 2   | Winter Hey Lane | 0.24 miles |
| 3   | Hilton Avenue   | 0.18 miles |
| 4   | Hawkshaw Street | 0.23 miles |
| 5   | Ramsbottom Road | 0.26 miles |