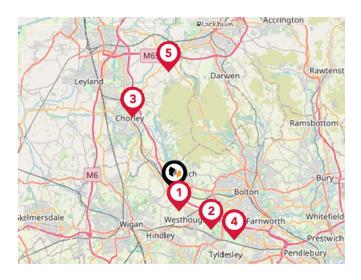

#### **National Rail Stations**

| Pin | Name                              | Distance   |
|-----|-----------------------------------|------------|
| 1   | Blackrod Rail Station             | 0.73 miles |
| 2   | Horwich Parkway Rail<br>Station   | 1.28 miles |
| 3   | Adlington (Lancs) Rail<br>Station | 2.43 miles |

#### Trunk Roads/Motorways

| Pin | Name   | Distance   |
|-----|--------|------------|
| 1   | M61 J6 | 1.45 miles |
| 2   | M61 J5 | 3.73 miles |
| 3   | M61 J8 | 5.98 miles |
| 4   | M61 J4 | 5.47 miles |
| 5   | M65 J3 | 8.38 miles |