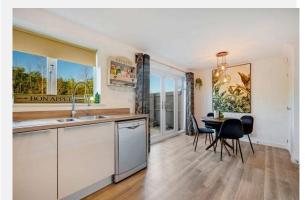

\,Bolton,\,Lancashire,\,BL1\,4QR\\01204\,800292$ 

enquiries@redpathleach.co.uk

www.redpathleach.co.uk

## **Property** Overview









#### **Property**

Type: Semi-Detached

Bedrooms: 3

Floor Area: 936 ft<sup>2</sup> / 87 m<sup>2</sup>

0.05 acres Plot Area:

2020 Year Built: Council Tax: Band C £1,742 Annual Estimate:

Title Number: MAN361448 UPRN: 10070928063 Last Sold £/ft<sup>2</sup>: £213 £265,000 Offers Over: Freehold Tenure:

#### Local Area

Local Authority: **Bolton** Conservation Area: No

Flood Risk:

Rivers & Seas Very Low Surface Water Very Low Estimated Broadband Speeds (Standard - Superfast - Ultrafast)

17 mb/s 47 mb/s

1000 mb/s





Satellite/Fibre TV Availability:



Mobile Coverage: (based on calls indoors)















































































































### LANCASHIRE WAY, HORWICH, BOLTON.

### Total Approx. Floor Area 940 Sq.ft. (87.4 Sq.M.)

Surveyed and drawn by Lens Media for illustrative purposes only. Not to scale. Whilst every attempt was made to ensure the accuracy of the floor plan, all measurements are approximate and no responsibility is taken for any error.





|       | Lancashire Way, Horwich, BL6 | En      | ergy rating |
|-------|------------------------------|---------|-------------|
|       | Valid until 01.12.2029       |         |             |
| Score | Energy rating                | Current | Potential   |
| 92+   | A                            |         | 96   A      |
| 81-91 | В                            | 84   B  |             |
| 69-80 | C