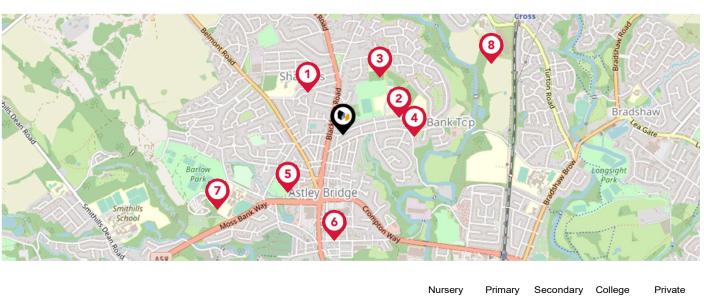

# Area Schools

|           |                                                                                                                         | Nursery | Primary      | Secondary  | College | Private |
|-----------|-------------------------------------------------------------------------------------------------------------------------|---------|--------------|------------|---------|---------|
| <b>9</b>  | St John the Evangelist RC Primary School, Bromley Cross,<br>Bolton<br>Ofsted Rating: Good   Pupils: 205   Distance:0.81 |         | $\checkmark$ |            |         |         |
| 10        | Madrasatul Imam Muhammad Zakariya Ofsted Rating: Good   Pupils: 121   Distance:0.87                                     |         |              |            |         |         |
| 11)       | St Columba's RC Primary School Ofsted Rating: Outstanding   Pupils: 239   Distance:0.87                                 |         |              |            |         |         |
| 12        | Turton School Ofsted Rating: Good   Pupils: 1535   Distance:0.9                                                         |         |              |            |         |         |
| 13        | Canon Slade CofE School Ofsted Rating: Outstanding   Pupils: 1710   Distance:0.91                                       |         |              |            |         |         |
| 14        | Eden Boys' School Bolton Ofsted Rating: Outstanding   Pupils: 602   Distance:0.92                                       |         |              | lacksquare |         |         |
| <b>15</b> | Eagley Infant School Ofsted Rating: Good   Pupils: 202   Distance:1                                                     |         | <b>V</b>     |            |         |         |
| <b>16</b> | Eagley Junior School Ofsted Rating: Good   Pupils: 240   Distance:1                                                     |         | $\checkmark$ |            |         |         |