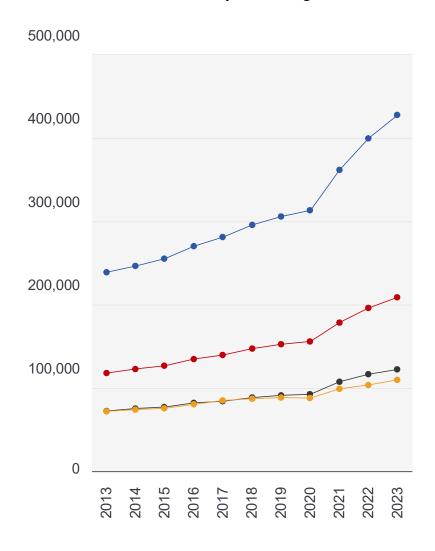

# House Price Statistics

## 10 Year History of Average House Prices by Property Type in BL1

Detached

+79.06%

Semi-Detached

+77.05%

Terraced

+69.16%

Flat

+52.57%