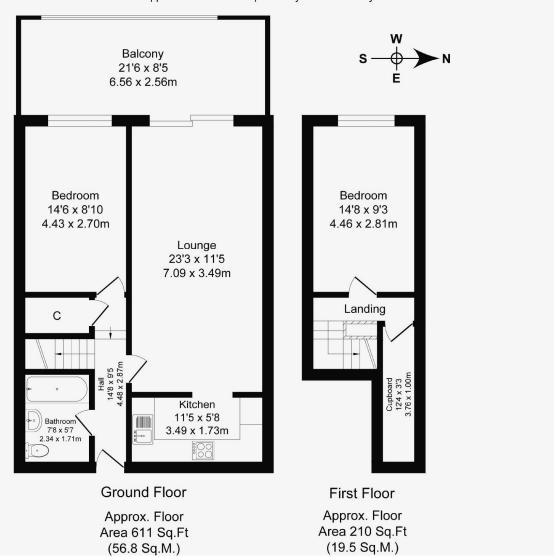

## Total Approx. Floor Area 821 Sq.ft. (76.3 Sq.M.)

Surveyed and drawn by Lens Media for illustrative purposes only. Not to scale. Whilst every attempt was made to ensure the accuracy of the floor plan, all measurements are approximate and no responsibility is taken for any error.