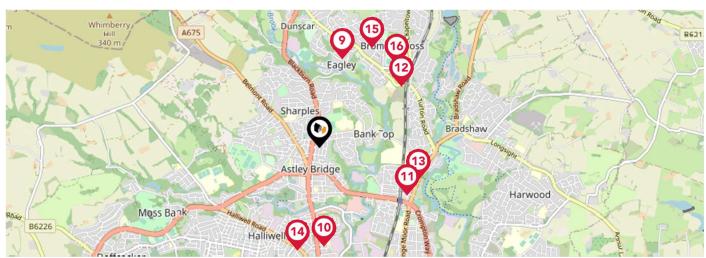

### National Rail Stations

| Pin | Name                             | Distance   |
|-----|----------------------------------|------------|
| 1   | Hall i' th' Wood Rail<br>Station | 0.92 miles |
| 2   | Bromley Cross Rail Station       | 0.96 miles |
| 3   | Bolton Rail Station              | 2.22 miles |