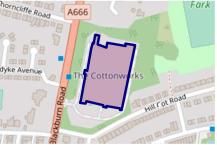

194

Offers Over: £135,000
Tenure: Leasehold
Start Date: 19/12/2007
End Date: 12/05/2923

Lease Term: 999 years from 12.5.1924 (less

one day)

Term Remaining: 900 years

### Local Area

Local Authority: Bolton
Conservation Area: No

Flood Risk:

Rivers & Seas Very LowSurface Water Very Low

Estimated Broadband Speeds (Standard - Superfast - Ultrafast)

17 80 1000 mb/s mb/s





Satellite/Fibre TV Availability:



Mobile Coverage: (based on calls indoors)





















# **Property**

# Multiple Title Plans



There have been multiple title plans detected at this address. Here, we have compiled the available information about these plans and - where applicable for leasehold plans - the term lengths related to them.

#### Freehold Title Plan



GM945894

### Leasehold Title Plans





#### GM120100

#### MAN107113

| Start Date:     | 10/11/1926  | Start Date:     | 18/08/1937  | Start Date:     | 19/12/2007      |
|-----------------|-------------|-----------------|-------------|-----------------|-----------------|
| End Date:       | 12/05/2923  | End Date:       | 12/05/2923  | End Date:       | 12/05/2923      |
| Lease Term:     | 999 years   | Lease Term:     | 999 years   | Lease Term:     | 999 years from  |
|                 | from 12 May |                 | from 12 May |                 | 12.5.1924 (less |
|                 | 1924        |                 | 1924        |                 | one day)        |
| Term Remaining: | 900 years   | Term Remaining: | 900 years   | Term Remaining: | 900 years       |