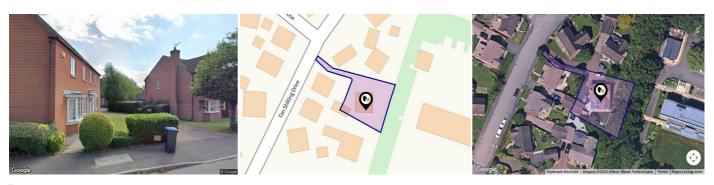

## TEN SHILLING DRIVE, COVENTRY, CV4

**OIRO:** £635,000

### Your property details in brief......

A substantial & much loved four bedroom detached family home
Private & low maintenance wrap around gardens
Double garage with electric roller door & EV charging
Stunning kitchen, dining & family room
Four piece family bathroom & two en-suite shower rooms
Ground floor cloakroom & utility room
Impressive sitting room with log burner, separate office/lounge & conservatory
Very private & secure Westwood Heath locale
Close to The University of Warwick, Kenilworth & Train Stations
EPC C (re-ordered), Total 2253 Sq.Ft or 209 Sq.M.

## **Property**

Detached Type: **Bedrooms:** 

2,253 ft<sup>2</sup> / 209 m<sup>2</sup> Floor Area:

WM811940

0.17 acres Plot Area: 2003 Year Built: **Council Tax:** Band G **Annual Estimate:** £3,826

OIRO: £635,000 Freehold Tenure: