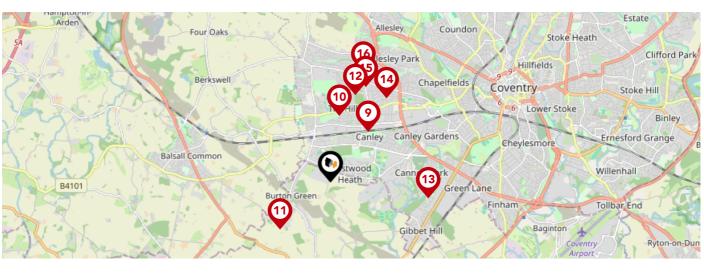

# Area **Schools**

|   |                                                                                                      | Nursery | Primary      | Secondary    | College | Private |
|---|------------------------------------------------------------------------------------------------------|---------|--------------|--------------|---------|---------|
| 1 | The National Mathematics and Science College Ofsted Rating: Not Rated   Pupils: 137   Distance: 0.65 |         |              | $\checkmark$ |         |         |
| 2 | WMG Academy for Young Engineers Ofsted Rating: Good   Pupils: 504   Distance:0.83                    |         |              | $\checkmark$ |         |         |
| 3 | The Westwood Academy Ofsted Rating: Requires improvement   Pupils: 915   Distance:0.83               |         |              | V            |         |         |
| 4 | Leigh Church of England Academy Ofsted Rating: Good   Pupils: 223   Distance:0.86                    |         | $\checkmark$ |              |         |         |
| 5 | Finham Park 2 Ofsted Rating: Good   Pupils: 711   Distance:0.96                                      |         |              | ✓            |         |         |
| 6 | Charter Academy Ofsted Rating: Good   Pupils: 344   Distance:1.01                                    |         | <b>▽</b>     |              |         |         |
| 7 | Hereward College of Further Education Ofsted Rating: Good   Pupils:0   Distance:1.09                 |         |              | $\checkmark$ |         |         |
| 8 | West Coventry Academy Ofsted Rating: Good   Pupils: 1236   Distance:1.13                             |         |              | <b>✓</b>     |         |         |

# Area **Schools**

|            |                                                                                                     | Nursery | Primary      | Secondary | College | Private |
|------------|-----------------------------------------------------------------------------------------------------|---------|--------------|-----------|---------|---------|
| 9          | Templars Primary School Ofsted Rating: Good   Pupils: 666   Distance:1.13                           | 0       | <b>✓</b>     |           |         |         |
| 10         | Our Lady of the Assumption Catholic Primary School Ofsted Rating: Good   Pupils: 235   Distance:1.2 |         | V            |           |         |         |
| <b>(1)</b> | Burton Green Church of England Academy Ofsted Rating: Good   Pupils: 106   Distance:1.26            |         |              |           |         |         |
| 12         | Limbrick Wood Primary School Ofsted Rating: Good   Pupils:0   Distance:1.64                         |         | lacksquare   |           |         |         |
| 13         | Cannon Park Primary School Ofsted Rating: Good   Pupils: 204   Distance:1.79                        |         | $\checkmark$ |           |         |         |
| 14         | St John Vianney Catholic Primary School Ofsted Rating: Good   Pupils: 236   Distance:1.82           |         | <b>✓</b>     |           |         |         |
| 15)        | Mount Nod Primary School Ofsted Rating: Good   Pupils: 321   Distance:1.83                          |         | $\checkmark$ |           |         |         |
| 16         | Park Hill Primary School Ofsted Rating: Good   Pupils: 439   Distance: 2.07                         |         |              |           |         |         |