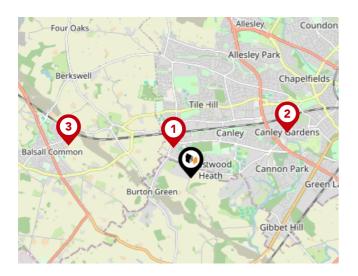

### National Rail Stations

| Pin | Name                   | Distance   |
|-----|------------------------|------------|
| •   | Tile Hill Rail Station | 0.64 miles |
| 2   | Canley Rail Station    | 1.92 miles |
| 3   | Berkswell Rail Station | 2.3 miles  |