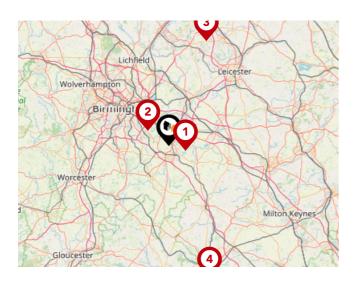

## Airports/Helipads

| Pin | Name                | Distance   |
|-----|---------------------|------------|
| 1   | Baginton            | 5 miles    |
| 2   | Birmingham Airport  |            |
| 3   | 3 East Mids Airport |            |
| 4   | Kidlington          | 40.2 miles |