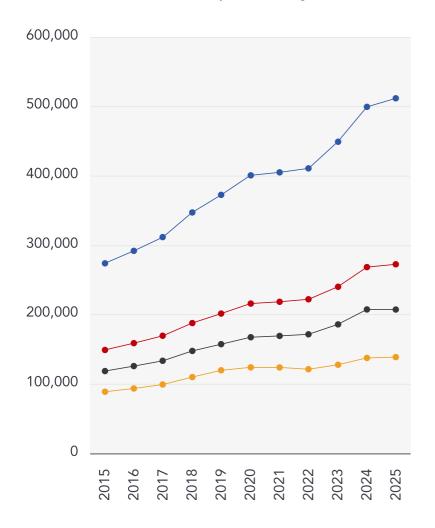

# Market House Price Statistics

## 10 Year History of Average House Prices by Property Type in CV4