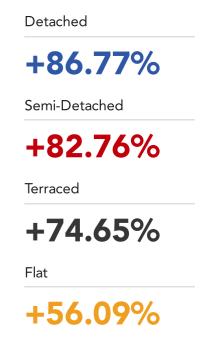

# Market House Price Statistics

## 10 Year History of Average House Prices by Property Type in CV4