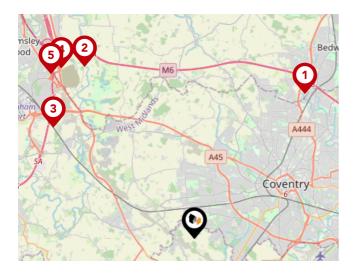

## Trunk Roads/Motorways

| Pin | Name   | Distance   |
|-----|--------|------------|
| •   | M6 J3  | 6.59 miles |
| 2   | M6 J3A | 7.37 miles |
| 3   | M42 J6 | 6.5 miles  |
| 4   | M6 J4  | 7.83 miles |
| 5   | M42 J7 | 7.89 miles |