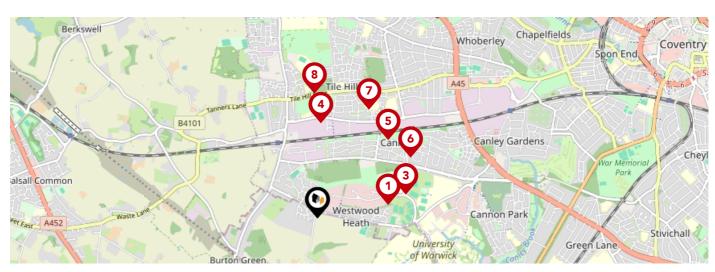

# **Transport (National)**

### National Rail Stations

| Pin | Name                   | Distance   |
|-----|------------------------|------------|
| •   | Tile Hill Rail Station | 0.64 miles |
| 2   | Canley Rail Station    | 1.92 miles |
| 3   | Berkswell Rail Station | 2.3 miles  |

## Trunk Roads/Motorways

| Pin | Name   | Distance   |
|-----|--------|------------|
| •   | M6 J3  | 6.59 miles |
| 2   | M6 J3A | 7.37 miles |
| 3   | M42 J6 | 6.5 miles  |
| 4   | M6 J4  | 7.83 miles |
| 5   | M42 J7 | 7.89 miles |

## Airports/Helipads

| Pin | Name                | Distance   |
|-----|---------------------|------------|
| 1   | Baginton            | 5 miles    |
| 2   | Birmingham Airport  |            |
| 3   | 3 East Mids Airport |            |
| 4   | Kidlington          | 40.2 miles |

# **Transport (Local)**

## Bus Stops/Stations

| Pin | Name         | Distance   |
|-----|--------------|------------|
| 1   | Bockendon Rd | 0.07 miles |
| 2   | Bockendon Rd | 0.08 miles |
| 3   | Marina Close | 0.37 miles |
| 4   | Woodleigh Rd | 0.28 miles |
| 5   | Woodleigh Rd | 0.33 miles |

## **Local Connections**

| Pin | Name                                            | Distance   |
|-----|-------------------------------------------------|------------|
| 1   | Birmingham Intl Rail<br>Station (Air-Rail Link) | 7.26 miles |