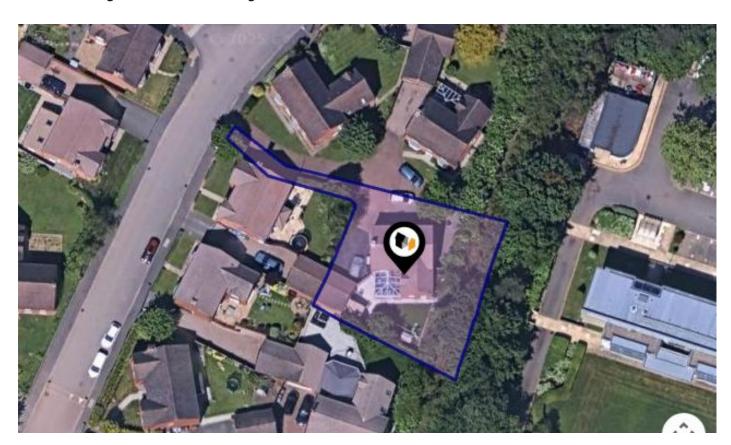

## TEN SHILLING DRIVE, COVENTRY, CV4

**OIRO:** £635,000

## **Property**

Detached Type: **Bedrooms:** 

2,253 ft<sup>2</sup> / 209 m<sup>2</sup> Floor Area:

WM811940

0.17 acres Plot Area: 2003 Year Built: **Council Tax:** Band G **Annual Estimate:** £3,826

OIRO: £635,000 Freehold Tenure: