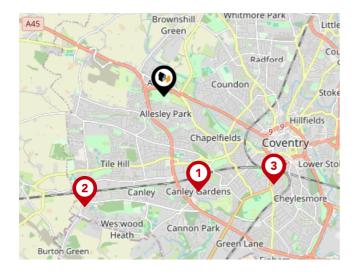

#### National Rail Stations

| Pin | Name                   | Distance   |
|-----|------------------------|------------|
|     | Canley Rail Station    | 1.84 miles |
| 2   | Tile Hill Rail Station | 2.46 miles |
| 3   | Coventry Rail Station  | 2.54 miles |