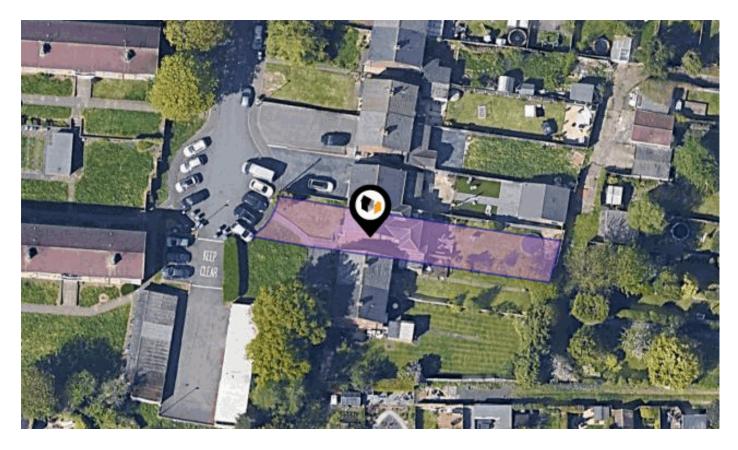

See More Online

## Buyers & Interested Parties **KFB:** Key Facts For Buyers A Guide to This Property & the Local Area **Tuesday 08<sup>th</sup> October 2024**



### PACKINGTON AVENUE, COVENTRY, CV5

Asking Price : £395,000

#### Walmsley's The Way to Move

18a Earlsdon Street, Earlsdon, Coventry, CV5 6EG 0330 1180062 mark@walmsleysthewaytomove.co.uk www.walmsleysthewaytomove.co.uk





## Introduction Our Comments



#### **Dear Buyers & Interested Parties**

#### Your property details in brief......

An extended four/five bedroom home with substantial gardens Generous driveway with parking for three vehicles Extended ground floor with kitchen/dining/family room Ground floor cloakroom & separate utility room Sitting room with French doors to rear dining/study room En-suite & family bathroom to first floor Gas central heating & double glazing throughout EPC Rating C, Total 1418 Sq.Ft or Total 132 Sq.M Approx *These details do not form part of any