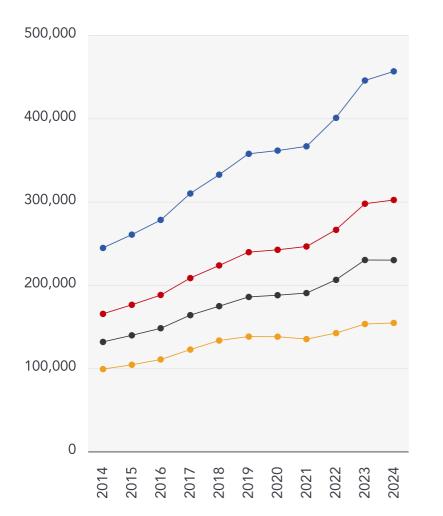

----------------------------------|-----------------------|-----------------------|-----------------------|
| Last Sold Date:<br>Last Sold Price: | 22/08/2003<br>£72,000 | 26/01/2001<br>£47,000 |                       |
| 15, Packington Av                   | enue, Coventry, (     | CV5 9GZ               | Semi-detached House   |
| Last Sold Date:<br>Last Sold Price: | 03/10/2001<br>£79,000 |                       |                       |
| Store, 58, Packing                  | ton Avenue, Cove      | entry, CV5 9GZ        | Flat-maisonette House |
| Last Sold Date:<br>Last Sold Price: | 13/02/2001<br>£39,000 |                       |                       |

**NOTE:** In this list we display up to 6 most recent sales records per property, since 1995.

## Market House Price Statistics





#### 10 Year History of Average House Prices by Property Type in CV5

Detached

+86.77%

Semi-Detached

+82.76%

Terraced

+74.65%

Flat

+56.09%

## Walmsley's The Way to Move **Testimonials**

#### **Testimonial 1**

"Out of all of the realtors/estate agents I've dealt with, Mark has been the most honest, knowledgeable and straightforward." - LinkedIn

#### **Testimonial 2**

"A pleasure to deal with." - LinkedIn

**Testimonial 3** 

"Great photography and video." - LinkedIn

#### **Testimonial 4**

"No pushy sales pitch, just relaxed knowledge transfer." - LinkedIn



/walmsleysthewaytomove

/walmsleysthewaytomove



/walmsleysthewaytomove/





\*\*\*\*



\*\*\*\*

\*\*\*\*



## Agent Disclaimer



#### Important - Please Read

These particulars do not constitute any part of an off