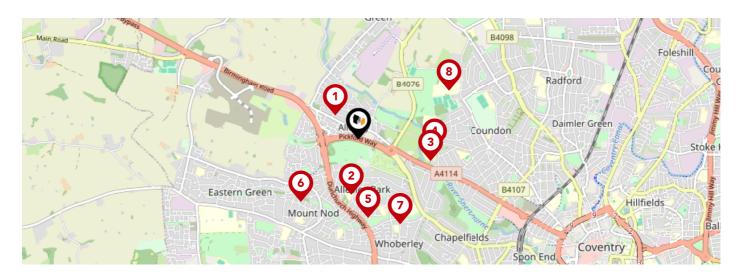

## Area Schools

|   |                                                                                           | Nursery | Primary | Secondary    | College | Private |
|---|-------------------------------------------------------------------------------------------|---------|---------|--------------|---------|---------|
| • | Allesley Primary School<br>Ofsted Rating: Good   Pupils: 419   Distance:0.31              |         |         |              |         |         |
| 2 | Allesley Hall Primary School<br>Ofsted Rating: Good   Pupils: 198   Distance:0.5          |         |         |              |         |         |
| 3 | Sherbourne Fields School<br>Ofsted Rating: Outstanding   Pupils: 255   Distance:0.68      |         |         |              |         |         |
| 4 | Kingsbury Academy<br>Ofsted Rating: Requires improvement   Pupils: 99   Distance:0.69     |         |         |              |         |         |
| 5 | St John's Church of England Academy<br>Ofsted Rating: Good   Pupils: 206   Distance:0.71  |         |         |              |         |         |
| 6 | Park Hill Primary School<br>Ofsted Rating: Good   Pupils: 439   Distance:0.77             |         |         |              |         |         |
| 7 | <b>St Christopher Primary School</b><br>Ofsted Rating: Good   Pupils: 458   Distance:0.85 |         |         |              |         |         |
| 8 | Coundon Court<br>Ofsted Rating: Requires improvement   Pupils: 1919   Distance:0.93       |         |         | $\checkmark$ |         |         |

## Area Schools

| Aain Road | Green 16<br>B4090<br>B4076 9<br>15 | Radford       | Foleshill<br>Gree |
|-----------|------------------------------------|---------------|-------------------|
|           | Coundon                            | Daimler Green | Stoke Hear        |
|           |                                    | 1107<br>9 2   | fields            |
|           | 2 13<br>Whoverley Chapelfields     | Coventry      | Ball Hill         |

|      |                                                                                                     | Nursery | Primary | Secondary | College | Private |
|------|-----------------------------------------------------------------------------------------------------|---------|---------|-----------|---------|---------|
| 9    | Hollyfast Primary School<br>Ofsted Rating: Good   Pupils: 656   Distance:0.93                       |         |         |           |         |         |
| 10   | Mount Nod Primary School<br>Ofsted Rating: Good   Pupils: 321   Distance:0.95                       |         |         |           |         |         |
| 1    | Coundon Primary School<br>Ofsted Rating: Good   Pupils: 544   Distance:0.98                         |         |         |           |         |         |
| 12   | <b>St John Vianney Catholic Primary School</b><br>Ofsted Rating: Good   Pupils: 236   Distance:1.03 |         |         |           |         |         |
| 13   | Whoberley Hall Primary School<br>Ofsted Rating: Good   Pupils: 240   Distance:1.05                  |         |         |           |         |         |
| 14   | Limbrick Wood Primary School<br>Ofsted Rating: Good   Pupils:0   Distance:1.17                      |         |         |           |         |         |
| (15) | Christ The King Catholic Primary School<br>Ofsted Rating: Good   Pupils: 457   Distance:1.28        |         |         |           |         |         |
| 16   | Keresley Grange Primary School<br>Ofsted Rating: Good   Pupils: 307   Distance:1.47                 |         |         |           |         |         |