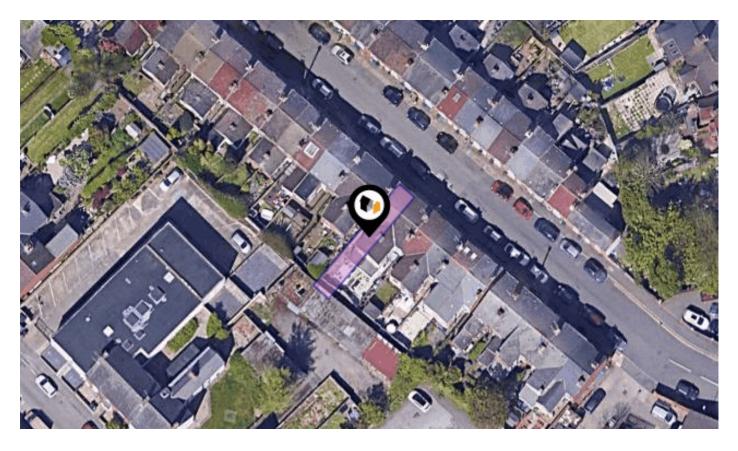

See More Online

Buyers & interested parties **KFB:** Key Facts For Buyers A Guide to This Property & the Local Area **Thursday 26<sup>th</sup> September 2024** 



## POPLAR ROAD, COVENTRY, CV5

**OIRO :** £215,000

#### Walmsley's The Way to Move

18a Earlsdon Street, Earlsdon, Coventry, CV5 6EG 0330 1180062 mark@walmsleysthewaytomove.co.uk www.walmsleysthewaytomove.co.uk





# Introduction Our Comments



### **Dear Buyers & interested parties**

#### Your property details in brief......

Original three bedroom home now with two double bedrooms & dressing room Two excellent bathrooms including ground floor bathroom & ensuite shower room South facing, low maintenance rear gardens Two spacious living rooms & generous & comprehensively fitted kitchen Home office/dressing room between main bedroom & ensuite shower room Gas central heating & double glazing Ideal Earlsdon location close to local amenities & schooling EPC Rating TBC, Total 851 Sq. Ft.