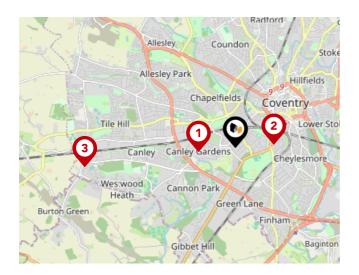

## National Rail Stations

| Pin | Name                   | Distance   |
|-----|------------------------|------------|
| •   | Canley Rail Station    | 0.67 miles |
| 2   | Coventry Rail Station  | 0.69 miles |
| 3   | Tile Hill Rail Station | 2.75 miles |