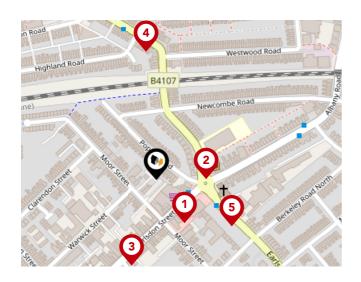

## Bus Stops/Stations

| Pin | Name              | Distance   |
|-----|-------------------|------------|
| 1   | Poplar Road       | 0.06 miles |
| 2   | Earlsdon Library  | 0.06 miles |
| 3   | Providence St     | 0.1 miles  |
| 4   | Highland Road     | 0.15 miles |
| 5   | Elsie Jones House | 0.1 miles  |