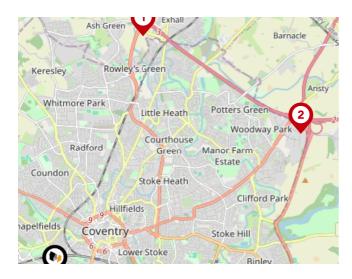

## Trunk Roads/Motorways

| Pin | Name    | Distance    |
|-----|---------|-------------|
| 1   | M6 J3   | 4.63 miles  |
| 2   | M6 J2   | 5.14 miles  |
| 3   | M40 J14 | 10.2 miles  |
| 4   | M40 J15 | 10.29 miles |
| 5   | M6 J3A  | 8.29 miles  |

## Airports/Helipads

| Pin | Name               | Distance    |
|-----|--------------------|-------------|
|     | Baginton           | 3.29 miles  |
| 2   | Birmingham Airport | 9.17 miles  |
| 3   | East Mids Airport  | 30.68 miles |
| 4   | Kidlington         | 40.42 miles |