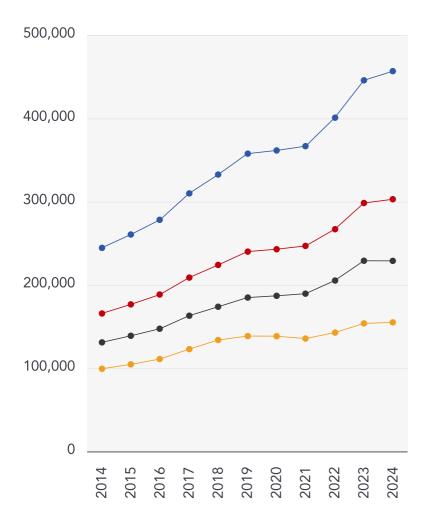

# Market House Price Statistics

## 10 Year History of Average House Prices by Property Type in CV5

Detached

+86.77%

Semi-Detached

+82.76%

Terraced

+74.65%

Flat

+56.09%