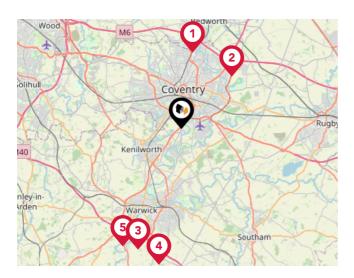

## Area Schools

| Tile +ill A45                   | Coventry<br>5 <sup>4</sup><br>5 <sup>4</sup><br>5 <sup>4</sup><br>5 <sup>4</sup><br>5 <sup>4</sup><br>5 <sup>4</sup><br>5 <sup>4</sup><br>5 <sup>4</sup> |
|---------------------------------|----------------------------------------------------------------------------------------------------------------------------------------------------------|
| Canley Canley Gardens           | Stoke Aldermoor<br>Ernesford Grange                                                                                                                      |
| War Memo<br>Park                | Cheylesmore Whitley Rugs                                                                                                                                 |
| Westwood<br>Heath<br>University | Stvicholl Interchange                                                                                                                                    |
| of Warwick                      | Stivichall-Interchange<br>Finham Stivichall-Interchange Tollbar End                                                                                      |

|            |                                                                   | Nursery | Primary | Secondary | College | Private |
|------------|-------------------------------------------------------------------|---------|---------|-----------|---------|---------|
| $\bigcirc$ | King Henry VIII School                                            |         |         |           |         |         |
| <b>V</b>   | Ofsted Rating: Not Rated   Pupils: 802   Distance:1.16            |         |         |           |         |         |
| 60         | Meadow Park School                                                |         |         |           |         |         |
| V          | Ofsted Rating: Requires improvement   Pupils: 783   Distance:1.16 |         |         |           |         |         |
| 61         | Tiverton School                                                   |         |         |           |         |         |
|            | Ofsted Rating: Good   Pupils: 119   Distance:1.24                 |         |         |           |         |         |
| 6          | Whitley Abbey Primary School                                      |         |         |           |         |         |
|            | Ofsted Rating: Good   Pupils: 449   Distance:1.28                 |         |         |           |         |         |
| 6          | Earlsdon Primary School                                           |         |         |           |         |         |
|            | Ofsted Rating: Good   Pupils: 423   Distance:1.39                 |         |         |           |         |         |
| 0          | Cannon Park Primary School                                        |         |         |           |         |         |
|            | Ofsted Rating: Good   Pupils: 204   Distance:1.41                 |         |         |           |         |         |
|            | All Saints Church of England Primary School                       |         |         |           |         |         |
|            | Ofsted Rating: Good   Pupils: 249   Distance:1.47                 |         |         |           |         |         |
| 0          | Blue Coat Church of England School and Music College              |         |         |           |         |         |
|            | Ofsted Rating: Good   Pupils: 1724   Distance:1.52                |         |         |           |         |         |