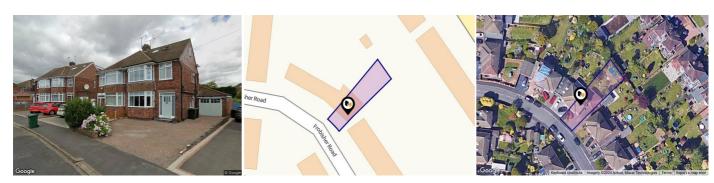

## FROBISHER ROAD, COVENTRY, CV3

Price Estimate : £550,000

#### Your property details in brief......

A very well presented & extended four double bedroom semi detached home Superb ground floor family/dining/kitchen extension with bifolding doors Family bathroom, stylish ensuite shower room & ground floor cloakroom Driveway parking for three vehicles & attractive, private lawned gardens & cabin Separate & generous utility/boot room & split garage Separate sitting room with French doors to kitchen Exceptional & cleverly designed loft extension Great school catchments inc Finham, Grange Farm, St Thomas Moore, Howes & Stivichall Ideal South Coventry local near Leamington Road, A45 & A46 EPC RATING D, Total Approx 1795 Sq.Ft & 166 Total Sq.M *These details do not form part of any legally binding contract or offer and are presented as an indicator of the property key features. For all enquiries, questions, queries and concerns please contact us on* **sales@walmsleysthewaytomove.co.uk or 0330 1180 062** 

#### Property

| Туре:            | Semi-Detached                              | <b>Price Estimate:</b> | £550,000 |
|------------------|--------------------------------------------|------------------------|----------|
| Bedrooms:        | 4                                          | Tenure:                | Freehold |
| Floor Area:      | 1,851 ft <sup>2</sup> / 172 m <sup>2</sup> |                        |          |
| Plot Area:       | 0.09 acres                                 |                        |          |
| Year Built :     | 1930-1949                                  |                        |          |
| Council Tax :    | Band D                                     |                        |          |
| Annual Estimate: | £2,296                                     |                        |          |
| Title Number:    | WM256614                                   |                        |          |