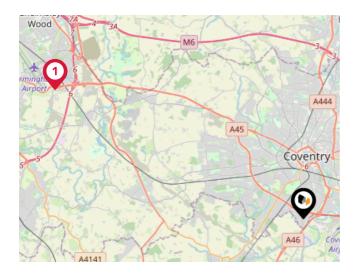

#### Airports/Helipads

| Pin | Name               | Distance    |
|-----|--------------------|-------------|
|     | Baginton           | 1.95 miles  |
| 2   | Birmingham Airport | 10.37 miles |
| 3   | East Mids Airport  | 31.61 miles |
| 4   | Kidlington         | 39.11 miles |