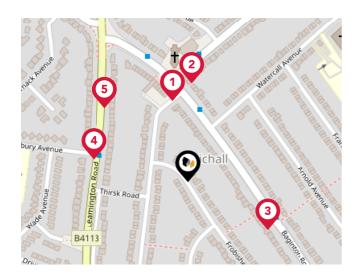

#### Bus Stops/Stations

| Pin | Name               | Distance   |
|-----|--------------------|------------|
|     | Maidavale Crescent | 0.09 miles |
| 2   | Ridgeway Avenue    | 0.11 miles |
| 3   | Watercall Avenue   | 0.11 miles |
| 4   | Thirsk Road        | 0.11 miles |
| 5   | Baginton Rd        | 0.13 miles |