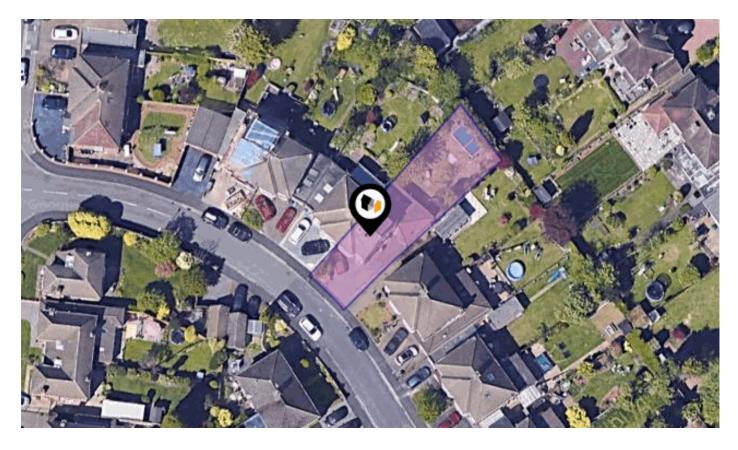

## FROBISHER ROAD, COVENTRY, CV3

Price Estimate : £550,000

#### Your property details in brief......

A very well presented & extended four double bedroom semi detached home Superb ground floor family/dining/kitchen extension with bifolding doors Family bathroom, stylish ensuite shower room & ground floor cloakroom Driveway parking for three vehicles & attractive, private lawned gardens & cabin Separate & generous utility/boot room & split garage Separate sitting room with French doors to kitchen Exceptional & cleverly designed loft extension Great school catchments inc Finham, Grange Farm, St Thomas Moore, Howes & Stivichall Ideal South Coventry local near Leamington Road, A45 & A46 EPC RATING D, Total Approx 1795 Sq.Ft & 166 Total Sq.M *These details do not form part of any legally binding contract or offer and are presented as an indicator of the property key features. For all enquiries, questions, queries and concerns please contact us on* **sales@walmsleysthewaytomove.co.uk or 0330 1180 062** 

#### Property

| Туре:            | Semi-Detached                              | <b>Price Estimate:</b> | £550,000 |
|------------------|--------------------------------------------|------------------------|----------|
| Bedrooms:        | 4                                          | Tenure:                | Freehold |
| Floor Area:      | 1,851 ft <sup>2</sup> / 172 m <sup>2</sup> |                        |          |
| Plot Area:       | 0.09 acres                                 |                        |          |
| Year Built :     | 1930-1949                                  |                        |          |
| Council Tax :    | Band D                                     |                        |          |
| Annual Estimate: | £2,296                                     |                        |          |
| Title Number:    | WM256614                                   |                        |          |