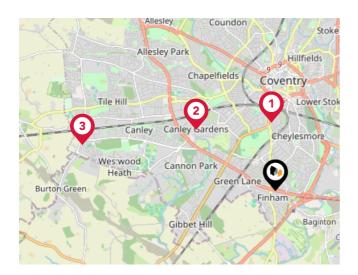

## Area Schools

| Canley                   | Canley Gardens | cheylesmore a          | dermoor<br>Ernesford Grange                                                                                                                                                                                                                                                                                                                                                                                                                                                                                                                                                                                                                                                                                                                                                                                                                                                                                                                                                                                                                                                                                                                                                                                                                                                                                                                                                                                                                                                                                                                                                                                                                                                                                                                                                                                                                                                                                                                                                                                                                                                                                                    |
|--------------------------|----------------|------------------------|--------------------------------------------------------------------------------------------------------------------------------------------------------------------------------------------------------------------------------------------------------------------------------------------------------------------------------------------------------------------------------------------------------------------------------------------------------------------------------------------------------------------------------------------------------------------------------------------------------------------------------------------------------------------------------------------------------------------------------------------------------------------------------------------------------------------------------------------------------------------------------------------------------------------------------------------------------------------------------------------------------------------------------------------------------------------------------------------------------------------------------------------------------------------------------------------------------------------------------------------------------------------------------------------------------------------------------------------------------------------------------------------------------------------------------------------------------------------------------------------------------------------------------------------------------------------------------------------------------------------------------------------------------------------------------------------------------------------------------------------------------------------------------------------------------------------------------------------------------------------------------------------------------------------------------------------------------------------------------------------------------------------------------------------------------------------------------------------------------------------------------|
| Westwood<br>Heath        | Cannon Park    | Whitley                | Willenhall Willenhall                                                                                                                                                                                                                                                                                                                                                                                                                                                                                                                                                                                                                                                                                                                                                                                                                                                                                                                                                                                                                                                                                                                                                                                                                                                                                                                                                                                                                                                                                                                                                                                                                                                                                                                                                                                                                                                                                                                                                                                                                                                                                                          |
| University<br>of Warwick | A429           | Stivichall-Interchange | Tollbar End<br>Tollbar End                                                                                                                                                                                                                                                                                                                                                                                                                                                                                                                                                                                                                                                                                                                                                                                                                                                                                                                                                                                                                                                                                                                                                                                                                                                                                                                                                                                                                                                                                                                                                                                                                                                                                                                                                                                                                                                                                                                                                                                                                                                                                                     |
| shire shire              | Gibbet Hill    | A46 Baginton Coventry  | and a second sec |

|   |                                                                                                  | Nursery | Primary | Secondary | College | Private |
|---|--------------------------------------------------------------------------------------------------|---------|---------|-----------|---------|---------|
| 1 | Grange Farm Primary School<br>Ofsted Rating: Good   Pupils: 421   Distance:0.23                  |         |         |           |         |         |
| 2 | St Thomas More Catholic Primary School Ofsted Rating: Good   Pupils: 317   Distance:0.27         |         |         |           |         |         |
| 3 | Howes Community Primary School Ofsted Rating: Requires improvement   Pupils: 177   Distance:0.53 |         |         |           |         |         |
| 4 | Manor Park Primary School<br>Ofsted Rating: Good   Pupils: 727   Distance:0.59                   |         |         |           |         |         |
| 5 | Finham Park School<br>Ofsted Rating: Outstanding   Pupils: 1711   Distance:0.59                  |         |         |           |         |         |
| 6 | Stivichall Primary School<br>Ofsted Rating: Good   Pupils: 534   Distance:0.63                   |         |         |           |         |         |
| Ø | Finham Primary School<br>Ofsted Rating: Good   Pupils: 463   Distance:0.66                       |         |         |           |         |         |
| 8 | <b>Bishop Ullathorne Catholic School</b><br>Ofsted Rating: Good   Pupils: 1140   Distance:0.96   |         |         |           |         |         |