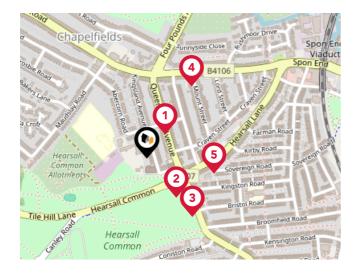

|          |                                                                                           | Nursery | Primary | Secondary | College | Private |
|----------|-------------------------------------------------------------------------------------------|---------|---------|-----------|---------|---------|
| 1        | All Souls' Catholic Primary School<br>Ofsted Rating: Good   Pupils: 239   Distance:0.04   |         |         |           |         |         |
| 2        | Hearsall Community Academy<br>Ofsted Rating: Good   Pupils: 466   Distance:0.3            |         |         |           |         |         |
| 3        | <b>Earlsdon Primary School</b><br>Ofsted Rating: Good   Pupils: 423   Distance:0.47       |         |         |           |         |         |
| 4        | <b>Spon Gate Primary School</b><br>Ofsted Rating: Good   Pupils: 260   Distance:0.64      |         |         |           |         |         |
| 5        | Whoberley Hall Primary School<br>Ofsted Rating: Good   Pupils: 240   Distance:0.76        |         |         |           |         |         |
| 6        | Moseley Primary School<br>Ofsted Rating: Good   Pupils: 502   Distance:0.79               |         |         |           |         |         |
| <b>?</b> | <b>St Christopher Primary School</b><br>Ofsted Rating: Good   Pupils: 458   Distance:0.85 |         |         |           |         |         |
| 8        | St Osburg's Catholic Primary School<br>Ofsted Rating: Good   Pupils: 228   Distance:0.85  |         |         |           |         |         |