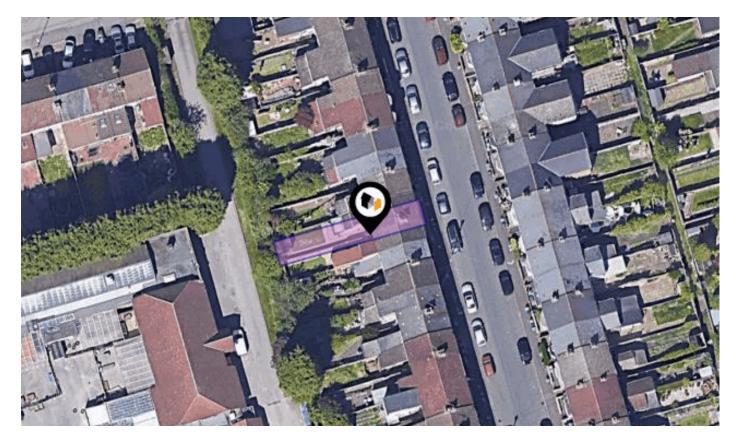

## **KINGSLAND AVENUE, COVENTRY, CV5**

Price Estimate : £210,000

#### Dear Buyers & interested parties

Your property details in brief...... Spacious two bedroom terraced home Extended kitchen breakfast room with modern storage & door to garden Spacious first floor shower room Delightful, private & low maintenance rear gardens & shed Spacious open plan sitting dining room Generous landing & drop down ladder to boarded loft Convenient Chapelfields location close to Hearsall Common EPC Rating (ordered), Total 1103 sq.ft or 102 Sq.M *These details do not form part of any legally binding contract or offer and are presented as an indicator of the property key features. For all enquiries, questions, queries and concerns please contact us on* **sales@walmsleysthewaytomove.co.uk or 0330 1180 062** 