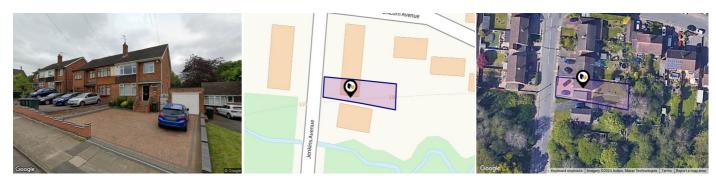

### JENKINS AVENUE, COVENTRY, CV5

Price Estimate : £350,000

#### Your property details in brief......

A much improved three bedroom semi detached home Excellent driveway parking & direct access to impressive single garage Kitchen with delightful views over gardens & side access Sitting dining room with French doors to gardens New bathroom, a number of replacement windows & doors & landscaping by current owners Substantial & private landscaped South East facing garden Close to local schooling, amenities & parkland EPC D (prior to improvements), Total Approx 1183 Sq.Ft & Total 110 Sq.M *These details do not form part of any legally binding contract or offer and are presented as an indicator of the property key features. For all enquiries, questions, queries and concerns please contact us on* **sales@walmsleysthewaytomove.co.uk or 0330 1180 062** 