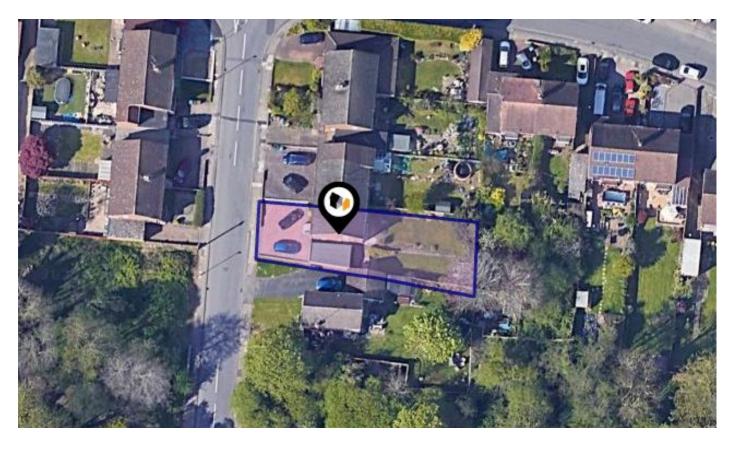

### JENKINS AVENUE, COVENTRY, CV5

Price Estimate : £350,000

#### Your property details in brief......

A much improved three bedroom semi detached home Excellent driveway parking & direct access to impressive single garage Kitchen with delightful views over gardens & side access Sitting dining room with French doors to gardens New bathroom, a number of replacement windows & doors & landscaping by current owners Substantial & private landscaped South East facing garden Close to local schooling, amenities & parkland EPC D (prior to improvements), Total Approx 1183 Sq.Ft & Total 110 Sq.M *These details do not form part of any legally binding contract or offer and are presented as an indicator of the property key features. For all enquiries, questions, queries and concerns please contact us on* **sales@walmsleysthewaytomove.co.uk or 0330 1180 062** 