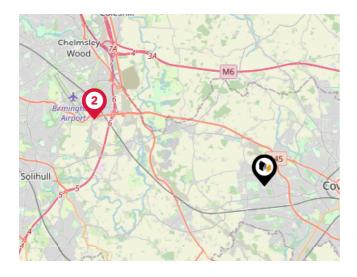

#### Airports/Helipads

| Pin | Name                                           | Distance   |
|-----|------------------------------------------------|------------|
|     | Coventry Airport                               | 5.55 miles |
| 2   | Birmingham International<br>Airport Terminal 1 | 6.87 miles |
| 3   | Birmingham International<br>Airport            | 6.87 miles |
| 4   | Birmingham International<br>Airport Terminal 2 | 6.85 miles |

#### Local Connections

| Pin | Name                                            | Distance  |
|-----|-------------------------------------------------|-----------|
|     | Birmingham Intl Rail<br>Station (Air-Rail Link) | 6.6 miles |
| 2   | Birmingham Intl Rail<br>Station (Air-Rail Link) | 6.6 miles |