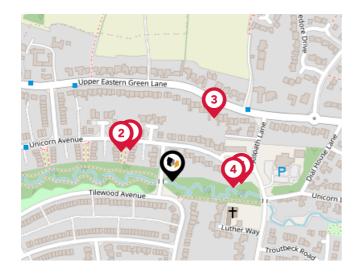

|              |                                                                               | Nursery | Primary | Secondary | College | Private |
|--------------|-------------------------------------------------------------------------------|---------|---------|-----------|---------|---------|
| 1            | Park Hill Primary School<br>Ofsted Rating: Good   Pupils: 461   Distance:0.24 |         |         |           |         |         |
|              | Olsted Rating. Good   Pupils. 401   Distance.o.24                             |         |         |           |         |         |
| (2)          | Mount Nod Primary School                                                      |         |         |           |         |         |
| $\checkmark$ | Ofsted Rating: Good   Pupils: 329   Distance:0.36                             |         |         |           |         |         |
| 3            | Limbrick Wood Primary School                                                  |         |         |           |         |         |
| Ŷ            | Ofsted Rating: Good   Pupils: 183   Distance:0.38                             |         |         |           |         |         |
|              | Allesley Hall Primary School                                                  |         |         |           |         |         |
| V            | Ofsted Rating: Good   Pupils: 195   Distance:0.7                              |         |         |           |         |         |
| 6            | Eastern Green Junior School                                                   |         |         |           |         |         |
|              | Ofsted Rating: Good   Pupils: 227   Distance:0.7                              |         |         |           |         |         |
| 0            | Our Lady of the Assumption Catholic Primary School                            |         |         |           |         |         |
| Ŷ            | Ofsted Rating: Good   Pupils: 222   Distance:0.79                             |         |         |           |         |         |
|              | St John Vianney Catholic Primary School                                       |         |         |           |         |         |
| Ŷ            | Ofsted Rating: Good   Pupils: 209   Distance:0.79                             |         |         |           |         |         |
|              | St John's Church of England Academy                                           |         |         |           |         |         |
| 8            | Ofsted Rating: Good   Pupils: 212   Distance:0.85                             |         |         |           |         |         |

|          |                                                                                                  | Nursery | Primary | Secondary | College | Private |
|----------|--------------------------------------------------------------------------------------------------|---------|---------|-----------|---------|---------|
| <b>?</b> | West Coventry Academy<br>Ofsted Rating: Requires Improvement   Pupils: 1136   Distance:0.91      |         |         |           |         |         |
| 10       | St Andrew's Church of England Infant School<br>Ofsted Rating: Good   Pupils: 179   Distance:0.94 |         |         |           |         |         |
| 1        | Hereward College of Further Education<br>Ofsted Rating: Good   Pupils:0   Distance:0.98          |         |         |           |         |         |
| 12       | Allesley Primary School<br>Ofsted Rating: Good   Pupils: 417   Distance:0.98                     |         |         |           |         |         |
| 13       | <b>Templars Primary School</b><br>Ofsted Rating: Good   Pupils: 594   Distance:1.09              |         |         |           |         |         |
|          | Leigh Church of England Academy<br>Ofsted Rating: Good   Pupils: 222   Distance:1.14             |         |         |           |         |         |
| (15)     | <b>St Christopher Primary School</b><br>Ofsted Rating: Good   Pupils: 459   Distance:1.15        |         |         |           |         |         |
| 16       | Whoberley Hall Primary School<br>Ofsted Rating: Good   Pupils: 212   Distance:1.19               |         |         |           |         |         |