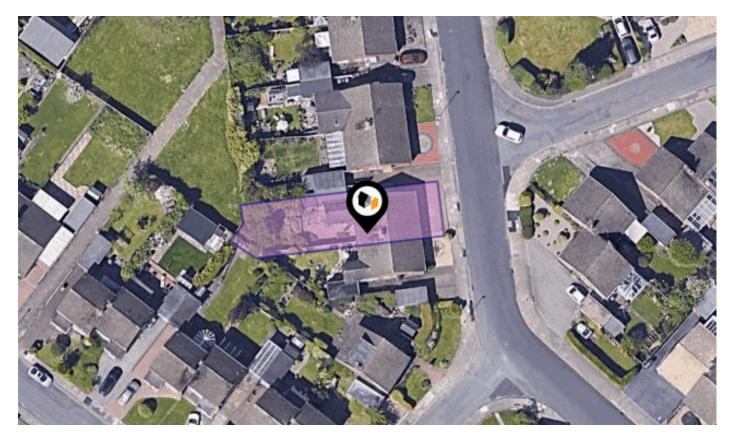

### MANTILLA DRIVE, COVENTRY, CV3

Price Estimate : £350,000

#### Your property details in brief......

A spacious two double bedroom extended semi detached bungalow Ideal South Coventry location close to Bus routes and the A45 All ground floor accommodation including bathroom & separate wet room. Spacious & extended kitchen dining room with garden & driveway access Driveway & garage with electric & light situated to rear side of property Generous West facing plot backing onto a local "green" Recently decorated and very well presented NO UPWARD CHAIN, EPC Rating D , Total Dimensions Approx: 858 Sq.Ft. or 80 Sq.M *These details do not form part of any legally binding contract or offer and are presented as an indicator of the property key features. For all enquiries, questions, queries and concerns please contact us on* 