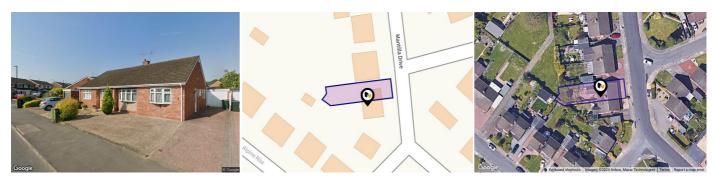

### MANTILLA DRIVE, COVENTRY, CV3

Price Estimate : £350,000

#### Your property details in brief......

A spacious two double bedroom extended semi detached bungalow Ideal South Coventry location close to Bus routes and the A45 All ground floor accommodation including bathroom & separate wet room. Spacious & extended kitchen dining room with garden & driveway access Driveway & garage with electric & light situated to rear side of property Generous West facing plot backing onto a local "green" Recently decorated and very well presented NO UPWARD CHAIN, EPC Rating D , Total Dimensions Approx: 858 Sq.Ft. or 80 Sq.M *These details do not form part of any legally binding contract or offer and are presented as an indicator of the property key features. For all enquiries, questions, queries and concerns please contact us on* 