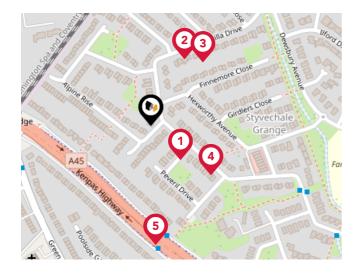

|   |                                                                                               | Nursery | Primary | Secondary | College | Private |
|---|-----------------------------------------------------------------------------------------------|---------|---------|-----------|---------|---------|
|   | Finham Park School Ofsted Rating: Outstanding   Pupils: 1541   Distance:0.19                  |         |         |           |         |         |
| 2 | Grange Farm Primary School<br>Ofsted Rating: Good   Pupils: 416   Distance:0.23               |         |         |           |         |         |
| 3 | Stivichall Primary School<br>Ofsted Rating: Good   Pupils: 527   Distance:0.26                |         |         |           |         |         |
| 4 | <b>Bishop Ullathorne Catholic School</b><br>Ofsted Rating: Good   Pupils: 984   Distance:0.55 |         |         |           |         |         |
| 5 | St Thomas More Catholic Primary School Ofsted Rating: Good   Pupils: 410   Distance:0.67      |         |         |           |         |         |
| 6 | Finham Primary School<br>Ofsted Rating: Good   Pupils: 446   Distance:0.69                    |         |         |           |         |         |
| Ø | Manor Park Primary School<br>Ofsted Rating: Good   Pupils: 758   Distance:0.82                |         |         |           |         |         |
| 8 | Howes Community Primary School<br>Ofsted Rating: Good   Pupils: 159   Distance:0.96           |         |         |           |         |         |