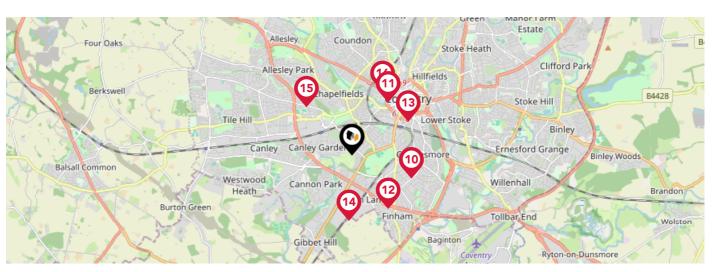

# Area **Schools**

|           |                                                                                                                       | Nursery | Primary      | Secondary                                                                                                                                                                                                                                                                                                                                                                                                                                                                                                                                                                                                                                                                                                                                                                                                                                                                                                                                                                                                                                                                                                                                                                                                                                                                                                                                                                                                                                                                                                                                                                                                                                                                                                                                                                                                                                                                                   | College | Private |
|-----------|-----------------------------------------------------------------------------------------------------------------------|---------|--------------|---------------------------------------------------------------------------------------------------------------------------------------------------------------------------------------------------------------------------------------------------------------------------------------------------------------------------------------------------------------------------------------------------------------------------------------------------------------------------------------------------------------------------------------------------------------------------------------------------------------------------------------------------------------------------------------------------------------------------------------------------------------------------------------------------------------------------------------------------------------------------------------------------------------------------------------------------------------------------------------------------------------------------------------------------------------------------------------------------------------------------------------------------------------------------------------------------------------------------------------------------------------------------------------------------------------------------------------------------------------------------------------------------------------------------------------------------------------------------------------------------------------------------------------------------------------------------------------------------------------------------------------------------------------------------------------------------------------------------------------------------------------------------------------------------------------------------------------------------------------------------------------------|---------|---------|
| 9         | Manor Park Primary School Ofsted Rating: Good   Pupils: 758   Distance:1.15                                           |         | <b>✓</b>     |                                                                                                                                                                                                                                                                                                                                                                                                                                                                                                                                                                                                                                                                                                                                                                                                                                                                                                                                                                                                                                                                                                                                                                                                                                                                                                                                                                                                                                                                                                                                                                                                                                                                                                                                                                                                                                                                                             |         |         |
| 10        | Coventry Speech and Language Service Co Manor Park Primary School Ofsted Rating: Not Rated   Pupils:0   Distance:1.15 |         | $\checkmark$ | $igstyle egin{array}{c} igstyle igytyle igstyle igytyle ig$ |         |         |
| <b>11</b> | St Osburg's Catholic Primary School Ofsted Rating: Good   Pupils: 229   Distance:1.15                                 |         | $\checkmark$ |                                                                                                                                                                                                                                                                                                                                                                                                                                                                                                                                                                                                                                                                                                                                                                                                                                                                                                                                                                                                                                                                                                                                                                                                                                                                                                                                                                                                                                                                                                                                                                                                                                                                                                                                                                                                                                                                                             |         |         |
| 12        | Grange Farm Primary School Ofsted Rating: Good   Pupils: 416   Distance:1.17                                          |         | <b>✓</b>     |                                                                                                                                                                                                                                                                                                                                                                                                                                                                                                                                                                                                                                                                                                                                                                                                                                                                                                                                                                                                                                                                                                                                                                                                                                                                                                                                                                                                                                                                                                                                                                                                                                                                                                                                                                                                                                                                                             |         |         |
| 13        | Coventry Youth Offending Service Ofsted Rating: Not Rated   Pupils:0   Distance:1.18                                  |         | ✓            | <b>✓</b>                                                                                                                                                                                                                                                                                                                                                                                                                                                                                                                                                                                                                                                                                                                                                                                                                                                                                                                                                                                                                                                                                                                                                                                                                                                                                                                                                                                                                                                                                                                                                                                                                                                                                                                                                                                                                                                                                    |         |         |
| 14        | Bishop Ullathorne Catholic School Ofsted Rating: Good   Pupils: 984   Distance: 1.19                                  |         |              | $\checkmark$                                                                                                                                                                                                                                                                                                                                                                                                                                                                                                                                                                                                                                                                                                                                                                                                                                                                                                                                                                                                                                                                                                                                                                                                                                                                                                                                                                                                                                                                                                                                                                                                                                                                                                                                                                                                                                                                                |         |         |
| 15        | Whoberley Hall Primary School Ofsted Rating: Good   Pupils: 212   Distance:1.2                                        |         | $\checkmark$ |                                                                                                                                                                                                                                                                                                                                                                                                                                                                                                                                                                                                                                                                                                                                                                                                                                                                                                                                                                                                                                                                                                                                                                                                                                                                                                                                                                                                                                                                                                                                                                                                                                                                                                                                                                                                                                                                                             |         |         |
| 16        | Bablake Junior and Pre-prep School Ofsted Rating: Not Rated   Pupils: 369   Distance:1.27                             |         | $\checkmark$ |                                                                                                                                                                                                                                                                                                                                                                                                                                                                                                                                                                                                                                                                                                                                                                                                                                                                                                                                                                                                                                                                                                                                                                                                                                                                                                                                                                                                                                                                                                                                                                                                                                                                                                                                                                                                                                                                                             |         |         |