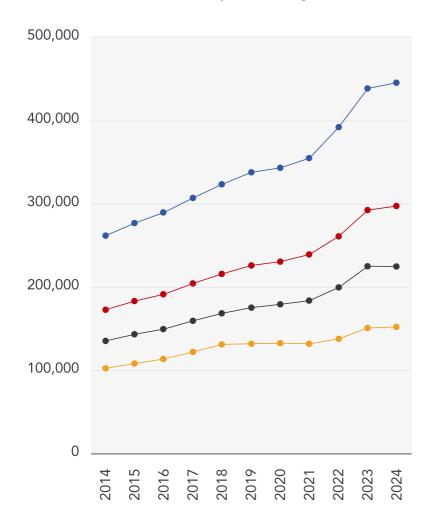

# Market House Price Statistics

### 10 Year History of Average House Prices by Property Type in CV5