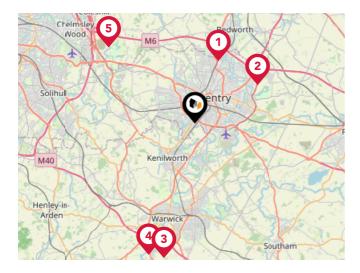

#### Trunk Roads/Motorways

| Pin | Name    | Distance    |
|-----|---------|-------------|
| 1   | M6 J3   | 4.85 miles  |
| 2   | M6 J2   | 5.33 miles  |
| 3   | M40 J14 | 9.99 miles  |
| 4   | M40 J15 | 10.07 miles |
| 5   | M6 J3A  | 8.34 miles  |

#### Airports/Helipads

| Pin | Name                                | Distance    |
|-----|-------------------------------------|-------------|
| 1   | Coventry Airport                    | 3.24 miles  |
| 2   | Birmingham International<br>Airport | 9.16 miles  |
| 3   | East Midlands Airport               | 30.92 miles |
| 4   | London Oxford Airport               | 40.17 miles |