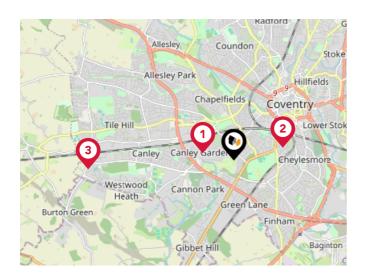

#### National Rail Stations

| Pin      | Name                   | Distance   |
|----------|------------------------|------------|
| <b>(</b> | Canley Rail Station    | 0.57 miles |
| 2        | Coventry Rail Station  | 0.91 miles |
| 3        | Tile Hill Rail Station | 2.65 miles |