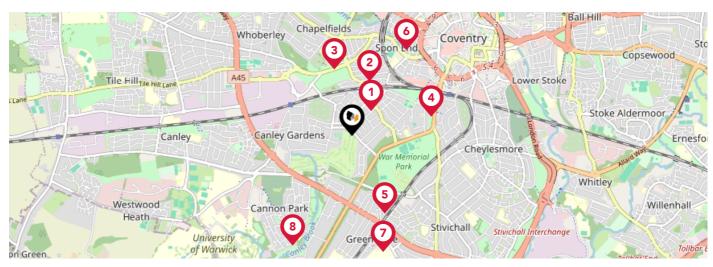

# Area **Schools**

|   |                                                                                      | Nursery | Primary  | Secondary    | College | Private |
|---|--------------------------------------------------------------------------------------|---------|----------|--------------|---------|---------|
| 1 | Earlsdon Primary School Ofsted Rating: Good   Pupils: 404   Distance:0.28            |         |          |              |         |         |
| 2 | Hearsall Community Academy Ofsted Rating: Good   Pupils: 411   Distance:0.52         |         | <b>▽</b> |              |         |         |
| 3 | All Souls' Catholic Primary School Ofsted Rating: Good   Pupils: 240   Distance:0.62 |         | <b>✓</b> |              |         |         |
| 4 | King Henry VIII School Ofsted Rating: Not Rated   Pupils: 1123   Distance:0.73       |         | <b>✓</b> | $\checkmark$ |         |         |
| 5 | Stivichall Primary School Ofsted Rating: Good   Pupils: 527   Distance:0.76          |         | ✓        |              |         |         |
| 6 | Spon Gate Primary School Ofsted Rating: Good   Pupils: 313   Distance:0.91           |         | <b>✓</b> |              |         |         |
| 7 | Finham Park School Ofsted Rating: Outstanding   Pupils: 1541   Distance: 1.09        |         |          | $\checkmark$ |         |         |
| 8 | Cannon Park Primary School Ofsted Rating: Good   Pupils: 197   Distance:1.13         |         | <b>✓</b> |              |         |         |