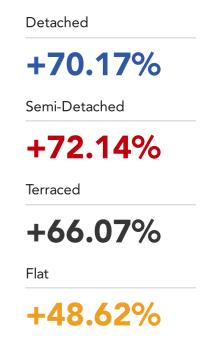

# Market House Price Statistics

### 10 Year History of Average House Prices by Property Type in CV5