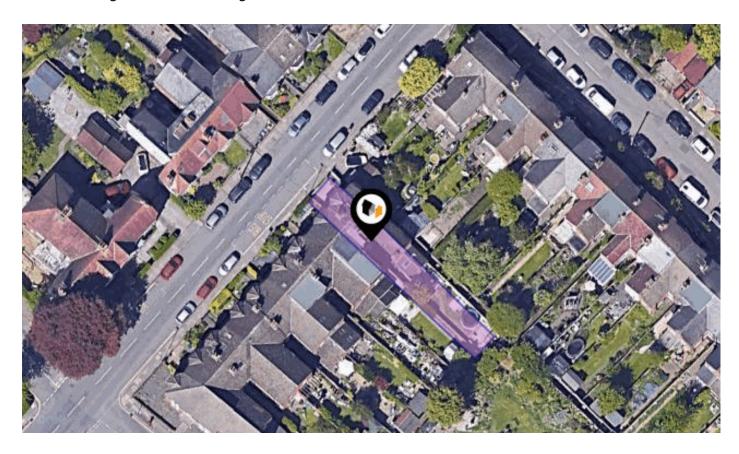

### RADCLIFFE ROAD, COVENTRY, CV5

Price Estimate: £550,000

#### **Property**

Terraced Type:

**Bedrooms:** 4

Plot Area: 0.05 acres Year Built: 1900-1929 **Council Tax:** Band D **Annual Estimate:** £2,076 **Title Number:** WK32552

100070691599

£233 Last Sold £/ft<sup>2</sup>: **Price Estimate:** £550,000