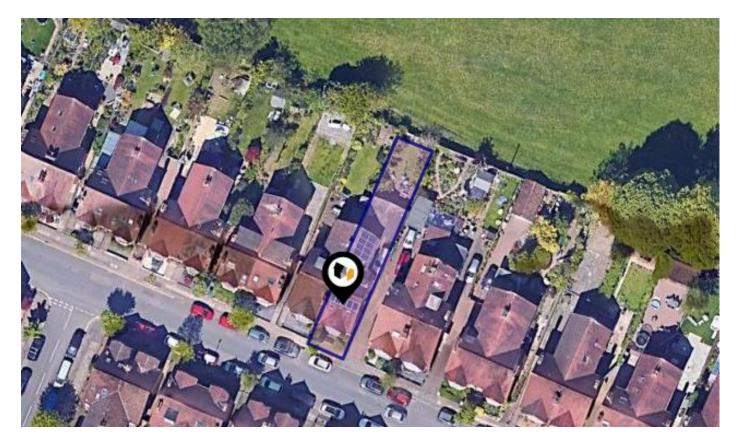

### **SPENCER AVENUE, COVENTRY, CV5**

Price Estimate : £565,000

#### Your property details in brief......

A spacious, Edwardian, semi detached five double bedroom family home Shared drive to off-road parking space and garage Exceptional extension creating a studio, utility room & garageTwo spacious sitting rooms, both with dual aspect Family bathroom, ground floor wc & 2nd floor shower room Stunning kitchen breakfast room with quartz worksurfaces & breakfast bar Delightful walled gardens with summer house & gate to Spencer Park Ideal location on the doorstep of station,schooling, parkland & amenities Solar panels & modern boiler EPC ordered, Total approx 219 Sq.M or 2427 Sq.Ft *These details do not form part of any legally binding contract or offer and are presented as an indicator of the property key features. For all enquiries, questions, queries and concerns please contact us on* 