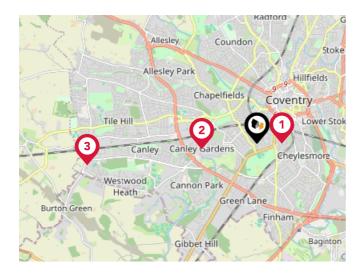

#### National Rail Stations

| Pin | Name                   | Distance   |
|-----|------------------------|------------|
|     | Coventry Rail Station  | 0.45 miles |
| 2   | Canley Rail Station    | 1 miles    |
| 3   | Tile Hill Rail Station | 3.1 miles  |

#### Trunk Roads/Motorways

| Pin | Name    | Distance    |
|-----|---------|-------------|
| 1   | M6 J3   | 4.49 miles  |
| 2   | M6 J2   | 4.84 miles  |
| 3   | M40 J14 | 10.32 miles |
| 4   | M40 J15 | 10.44 miles |
| 5   | M6 J3A  | 8.53 miles  |

#### Airports/Helipads

| Pin | Name                                | Distance    |
|-----|-------------------------------------|-------------|
| 1   | Coventry Airport                    | 3.08 miles  |
| 2   | Birmingham International<br>Airport | 9.46 miles  |
| 3   | East Midlands Airport               | 30.58 miles |
| 4   | London Oxford Airport               | 40.3 miles  |