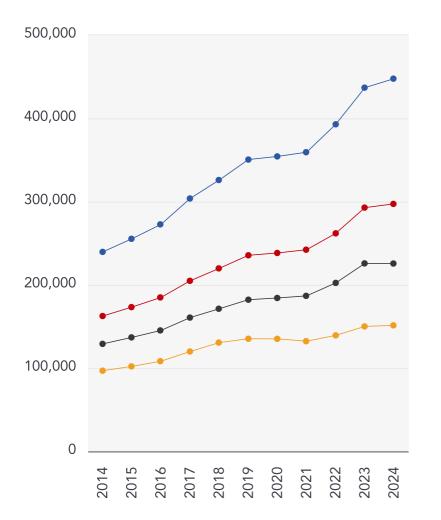

### Market House Price Statistics

### 10 Year History of Average House Prices by Property Type in CV5

Detached

+86.77%

Semi-Detached

+82.76%

Terraced

+74.65%

Flat

+56.09%