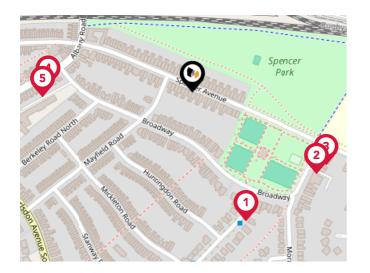

#### **Bus Stops/Stations**

| Pin | Name          | Distance   |
|-----|---------------|------------|
| 1   | Huntingdon Rd | 0.16 miles |
| 2   | Spencer Rd    | 0.17 miles |
| 3   | Spencer Park  | 0.17 miles |
| 4   | Broadway      | 0.16 miles |
| 5   | Broadway      | 0.17 miles |