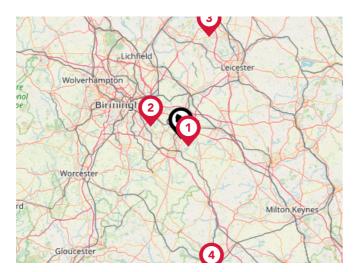

#### Trunk Roads/Motorways

| Pin | Name    | Distance    |
|-----|---------|-------------|
| 1   | M6 J3   | 4.49 miles  |
| 2   | M6 J2   | 4.84 miles  |
| 3   | M40 J14 | 10.32 miles |
| 4   | M40 J15 | 10.44 miles |
| 5   | M6 J3A  | 8.53 miles  |

#### Airports/Helipads

| Pin | Name                                | Distance    |
|-----|-------------------------------------|-------------|
| 1   | Coventry Airport                    | 3.08 miles  |
| 2   | Birmingham International<br>Airport | 9.46 miles  |
| 3   | East Midlands Airport               | 30.58 miles |
| 4   | London Oxford Airport               | 40.3 miles  |