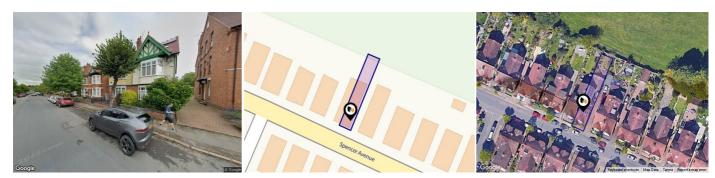

### **SPENCER AVENUE, COVENTRY, CV5**

Price Estimate : £565,000

#### Your property details in brief......

A spacious, Edwardian, semi detached five double bedroom family home Shared drive to off-road parking space and garage Exceptional extension creating a studio, utility room & garageTwo spacious sitting rooms, both with dual aspect Family bathroom, ground floor wc & 2nd floor shower room Stunning kitchen breakfast room with quartz worksurfaces & breakfast bar Delightful walled gardens with summer house & gate to Spencer Park Ideal location on the doorstep of station,schooling, parkland & amenities Solar panels & modern boiler EPC ordered, Total approx 219 Sq.M or 2427 Sq.Ft *These details do not form part of any legally binding contract or offer and are presented as an indicator of the property key features. For all enquiries, questions, queries and concerns please contact us on* 