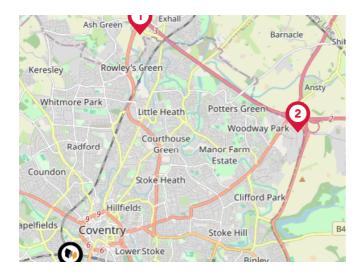

### Area Schools

| Eastern Green<br>Mount Nod | Park<br>Whoberley<br>A45               | Hillfields<br>Covestry<br>5<br>5<br>Lower Stoke | all Hill<br>Copsewood                                        |
|----------------------------|----------------------------------------|-------------------------------------------------|--------------------------------------------------------------|
| Canley<br>Westwood         | Canley Gardens<br>War Memorial<br>Park |                                                 | Stoke Aldermoor<br>Ernesford Grange<br>Whitley<br>Willenhall |

|   |                                                                                                 | Nursery | Primary | Secondary | College | Private |
|---|-------------------------------------------------------------------------------------------------|---------|---------|-----------|---------|---------|
| • | Earlsdon Primary School Ofsted Rating: Good   Pupils: 404   Distance:0.26                       |         |         |           |         |         |
| 2 | King Henry VIII School<br>Ofsted Rating: Not Rated   Pupils: 1123   Distance:0.29               |         |         |           |         |         |
| 3 | Hearsall Community Academy<br>Ofsted Rating: Good   Pupils: 411   Distance:0.38                 |         |         |           |         |         |
| 4 | Spon Gate Primary School<br>Ofsted Rating: Good   Pupils: 313   Distance:0.54                   |         |         |           |         |         |
| 5 | <b>Coventry Youth Offending Service</b><br>Ofsted Rating: Not Rated   Pupils:0   Distance:0.69  |         |         |           |         |         |
| 6 | All Souls' Catholic Primary School<br>Ofsted Rating: Good   Pupils: 240   Distance:0.7          |         |         |           |         |         |
| 7 | <b>St Osburg's Catholic Primary School</b><br>Ofsted Rating: Good   Pupils: 229   Distance:0.75 |         |         |           |         |         |
| 8 | Manor Park Primary School<br>Ofsted Rating: Good   Pupils: 758   Distance:0.91                  |         |         |           |         |         |