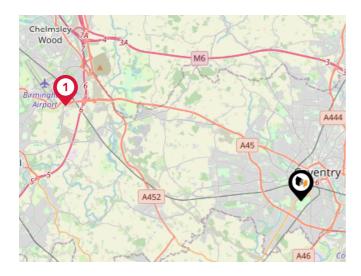

#### Airports/Helipads

| Pin | Name                                | Distance    |
|-----|-------------------------------------|-------------|
| 1   | Coventry Airport                    | 3.08 miles  |
| 2   | Birmingham International<br>Airport | 9.46 miles  |
| 3   | East Midlands Airport               | 30.58 miles |
| 4   | London Oxford Airport               | 40.3 miles  |

#### Local Connections

| Pin | Name                                            | Distance   |
|-----|-------------------------------------------------|------------|
| 1   | Birmingham Intl Rail<br>Station (Air-Rail Link) | 9.19 miles |